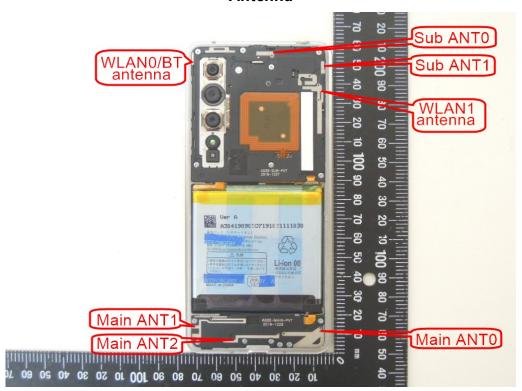

#### Antenna

Unless otherwise stated the results shown in this test report refer only to the sample(s) tested and such sample(s) are retained for 90 days only. 除非另有說明,此報告結果僅對測試之樣品負責,同時此樣品僅保留90天。本報告未經本公司書面許可,不可部份複製。