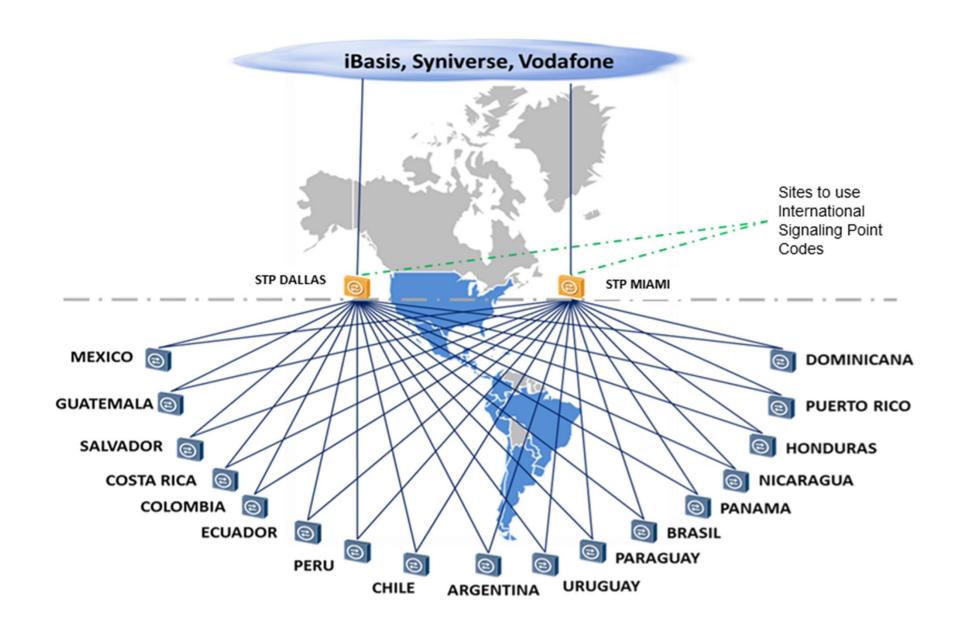

# Signalling Point Request Network Topology Information

#### International Section - 214 Authorization

**1-** ITC-214-20000519-00306 **2-** ITC-214-19980813-00564

Site 1: Miami, Florida

Address: 50 Northeast 8Th Street, Miami, Florida 33132

Site 2: Dallas, Texas

Address: 1950 Stemmons Freeway, Dallas, Texas 75207

Signalling Point Technical Information

Manufacturer: Ribbon Model Name: DSC8000

Identification of at least (1) Planned MTP Signalling Relation

| Name            | Site Address                                                                                   | DPCI    | IP Address                       |
|-----------------|------------------------------------------------------------------------------------------------|---------|----------------------------------|
| Telcel Carrasco | Cefiro 14, Telmex Building 3rd. Level, Pedregal de Carrasco ZC. 04700, Coyoacan, Mexico City   | 3-174-2 | 200.68.128.203<br>200.68.128.195 |
| Telcel Nextengo | Antiguo Camino a Nextengo No.78 Telmex Building 1st level., Santa Apolonia ZC 02790, Azcapotza | 3-174-3 | 200.68.129.219<br>200.68.129.227 |

# Statement on how the Signalling Points will be used:

Requested Signalling Point will be used for international Roaming Traffic.