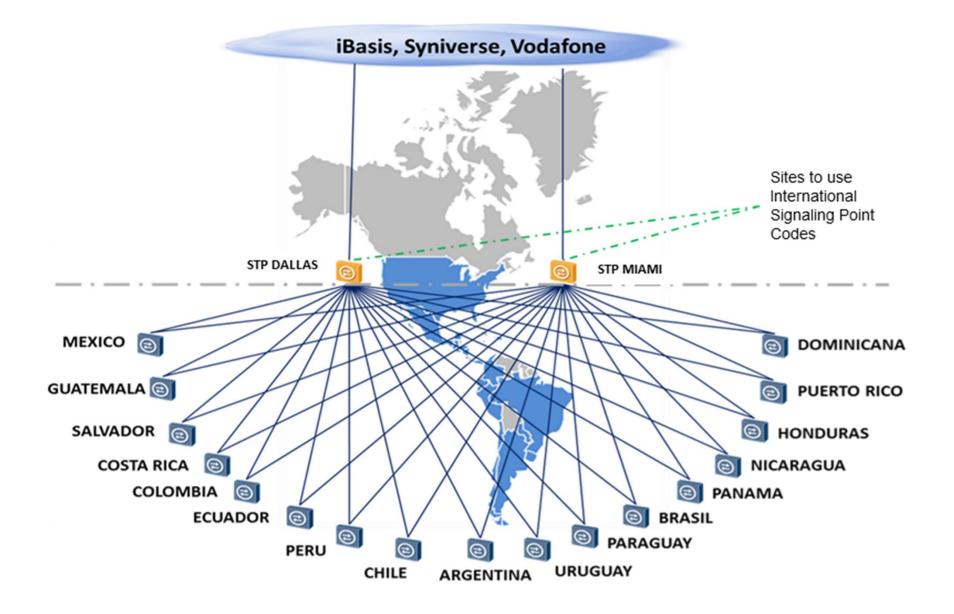

## **NETWORK TOPOLOGY**

## LATAM TELECOMMUNICATIONS, LLC Signalling Point Request Network Topology Information

Site 1: Miami, Florida Address: 50 Northeast 8Th Street, Miami, Florida 33132

Site 2: Dallas, Texas Address: 1950 Stemmons Freeway, Dallas, Texas 75207

Signalling Point Technical Information Manufacturer: Ribbon Model Name: DSC8000

Identification of at least (1) Planned MTP Signalling Relation

| Name            | Site Address                                                                                   | DPCI    | IP Address                       |
|-----------------|------------------------------------------------------------------------------------------------|---------|----------------------------------|
| Telcel Carrasco | Cefiro 14, Telmex Building 3rd. Level, Pedregal de Carrasco ZC. 04700, Coyoacan, Mexico City   | 3-174-2 | 200.68.128.203<br>200.68.128.195 |
| Telcel Nextengo | Antiguo Camino a Nextengo No.78 Telmex Building 1st level., Santa Apolonia ZC 02790, Azcapotza | 3-174-3 | 200.68.129.219<br>200.68.129.227 |

## Statement on how the Signalling Points will be used:

Requested Signalling Point will be used for international Roaming Traffic.

Proposed use day for Signalling Point:

Test Traffic - November 29, 2019 Life Traffic - December 15, 2019