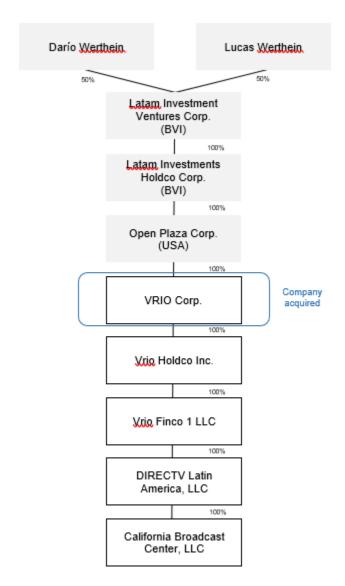

## Post-Closing Ownership Structure\*

\* This simplified structure chart does not reflect all entities owned by VRIO Corp.

## Address, Citizenship, and Primary Business (for Companies)

- 1. Latam Investment Holdco Corp.
  - a. Address: 2nd Floor, O'Neal Marketing, Associates Building, Wickham's Cay II, PO Box 3174, Road Town, Tortola, British Virgin Islands, VG1110
  - b. Citizenship: British Virgin Islands

- c. Primary Business: holding company
- 2. Latam Investment Ventures Corp.
  - a. Address: 2nd Floor, O'Neal Marketing, Associates Building, Wickham's Cay II, PO Box 3174, Road Town, Tortola, British Virgin Islands, VG1110
  - b. Citizenship: British Virgin Islands
  - c. Primary Business: holding company
- 3. Darío Werthein
  - a. Address: Avenida del Libertador 6902, 13th Floor, City of Buenos Aires, Argentina
  - b. Citizenship: Argentina
- 4. Lucas Werthein
  - a. Address: Avenida del Libertador 6902, 10th Floor, City of Buenos Aires, Argentina
  - b. Citizenship: Argentina