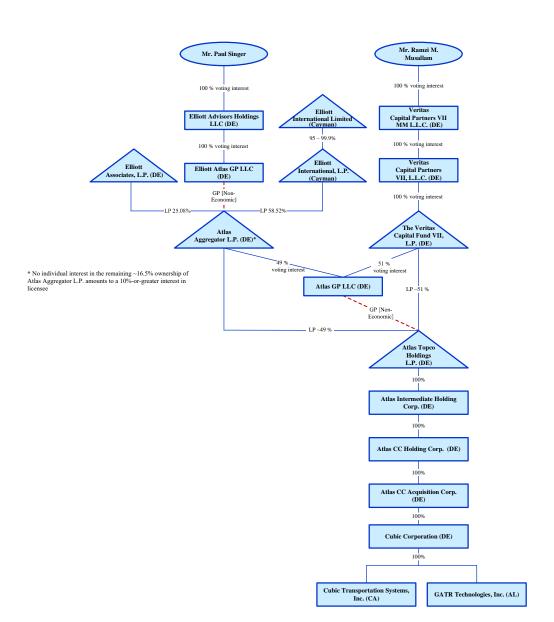

# Response to Question A20 Exhibit E – Ownership and Control of the Licensee

In response to Item A20 of the Form 312, Schedule A, the Applicant provides the ownership and control of licensee GATR Technologies, Inc. in connection with the *pro forma* transfer of control. GATR Technologies, Inc. has the following 10-percent-or-greater interest holders:

## **Cubic Corporation**

Address: 9233 Balboa Avenue

San Diego, CA 92123 *Place of Organization*: Delaware

Principal Business: Transportation and defense technology services provider

Interest Held: Cubic Corporation holds a 100-percent voting and economic interest in GATR

## Atlas CC Acquisition Corp.

Address: 9233 Balboa Avenue

San Diego, CA 92123

Place of Organization: Delaware

Principal Business: Holding Company

Interest Held: Atlas CC Acquisition Corp. holds a 100-percent voting and economic interest in

#### Atlas CC Holding LLC

Address: 9233 Balboa Avenue

San Diego, CA 92123

Place of Organization: Delaware

Principal Business: Holding Company

Interest Held: Atlas CC Holding LLC holds a 100-percent voting and economic interest in Atlas

### **Atlas Intermediate Holding LLC**

Address: c/o Veritas Capital Fund Management, L.L.C.

9 West 57th Street, 32nd Floor

New York, NY 10019

Place of Organization: Delaware

Principal Business: Holding Company

Interest Held: Atlas Intermediate Holding LLC holds a 100-percent voting and economic

interest in Atlas CC Holding LLC.

#### Atlas Topco Holdings L.P.

Address: c/o Veritas Capital Fund Management, L.L.C.

9 West 57th Street, 32nd Floor

New York, NY 10019

Atlas CC Acquisition Corp. FCC Form 312 Exhibit E Page 2

Place of Organization: Delaware Principal Business: Holding Company

Interest Held: Atlas Topco Holdings L.P. holds a 100-percent voting and economic interest in

Atlas Intermediate Holding LLC.

#### **Atlas GP LLC**

Address: c/o Veritas Capital Fund Management, LLC

9 West 57th Street, 32nd Floor

New York, NY 10019 *Place of Organization*: Delaware *Principal Business*: Investments

Interest Held: Atlas GP LLC holds a 100-percent voting interest in, and controls, Atlas Topco

## The Veritas Capital Fund VII, L.P.

Address: c/o Veritas Capital Fund Management, L.L.C.

9 West 57th Street, 32nd Floor

New York, NY 10019 Place of Organization: Delaware Principal Business: Investments

Interest Held: The Veritas Capital Fund VII, L.P. holds a 51-percent economic interest in Atlas

Topco Holdings L.P. and a 51-percent voting interest in Atlas GP LLC.

#### Veritas Capital Partners VII, L.L.C.

Address: c/o Veritas Capital Fund Management, L.L.C.

9 West 57th Street, 32nd Floor

New York, NY 10019 Place of Organization: Delaware Principal Business: Investments

Interest Held: Veritas Capital Partners VII, L.L.C. holds a 100-percent voting interest in, and

controls, The Veritas Capital Fund VII, L.P.

## Veritas Capital Partners VII MM, L.L.C.

Address: c/o Veritas Capital Fund Management, L.L.C.

9 West 57th Street, 32nd Floor

New York, NY 10019 Place of Organization: Delaware Principal Business: Investments

Interest Held: Veritas Capital Partners VII MM, L.L.C. holds a 100-percent voting interest in,

and controls, Veritas Capital Partners VII, L.L.C.

Atlas CC Acquisition Corp. FCC Form 312 Exhibit E Page 3

#### Mr. Ramzi M. Musallam

Address: c/o Veritas Capital Fund Management, L.L.C.

9 West 57th Street, 32nd Floor

New York, NY 10019

Citizenship: United States

Principal Business: Investments

Interest Held: Mr. Ramzi M. Musallam holds a 100-percent voting interest in, and controls,

#### Atlas Aggregator L.P.

Address: c/o Elliott Investment Management L.P.

Phillips Point, East Tower, Suite 1000

777 South Flagler Drive West Palm Beach, FL 33401

Place of Organization: Delaware Principal Business: Investments

Interest Held: Atlas Aggregator L.P. holds a 49-percent economic interest in Atlas Topco

Holdings L.P. and a 49-percent voting interest in Atlas GP LLC.

#### Elliott Associates, L.P.

Address: c/o Elliott Investment Management L.P.

Phillips Point, East Tower, Suite 1000

777 South Flagler Drive

West Palm Beach, FL 33401

Place of Organization: Delaware Principal Business: Investments

Interest Held: Elliott Associates, L.P. holds a 25.63-percent economic interest in Atlas

Aggregator L.P.

## Elliott International, L.P.

Address: c/o Elliott Investment Management L.P.

Phillips Point, East Tower, Suite 1000

777 South Flagler Drive West Palm Beach, FL 33401

Place of Organization: Cayman Islands

Principal Business: Investments

Interest Held: Elliott International, L.P. holds a 59.81-percent economic interest in Atlas

Aggregator L.P.

#### **Elliott International Limited**

Address: c/o Elliott Investment Management L.P.

Phillips Point, East Tower, Suite 1000

777 South Flagler Drive West Palm Beach, FL 33401 Atlas CC Acquisition Corp. FCC Form 312
Exhibit E
Page 4

Place of Organization: Cayman Islands

Principal Business: Investments

Interest Held: Elliott International Limited holds a fluctuating economic interest of

approximately 95-percent to 99.9-percent in Elliott International, L.P.

#### **Elliott Atlas GP LLC**

Address: c/o Elliott Investment Management L.P.

Phillips Point, East Tower, Suite 1000

777 South Flagler Drive West Palm Beach, FL 33401

Place of Organization: Delaware Principal Business: Investments

Interest Held: Elliott Atlas GP LLC holds a 100-percent voting interest in, and controls, Atlas

Aggregator L.P.

### **Elliott Advisors Holdings LLC**

Address: 31 N. Summer Street

P.O. Box 670

Edgartown, MA 02539 *Place of Organization*: Delaware

Principal Business: Investments

Interest Held: Elliott Advisors Holdings LLC holds a 100-percent voting interest in, and

#### Mr. Paul Singer

Address: c/o EIMMA LLC

31 N. Summer Street

P.O. Box 670

Edgartown, MA 02539

Citizenship: United States

Principal Business: Investments

Interest Held: Mr. Paul Singer holds a 100-percent voting interest in, and controls, Elliott

Advisors Holdings LLC.

Other than the persons and entities disclosed above, no person or entity holds a direct or indirect 10-percent-or-greater voting or economic interest in GATR Technologies, Inc.

## Attachment 1: Atlas Intermediate Entities as Private Corporations