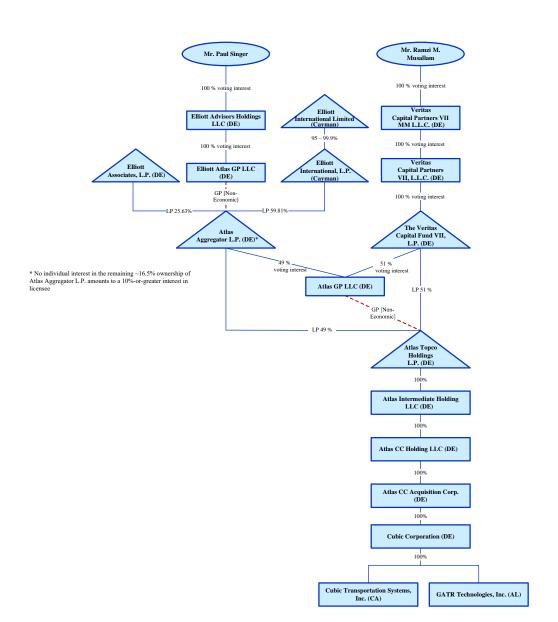

# Response to Question A20 Exhibit E – Ownership and Control of the Licensee

In response to Item A20 of the Form 312, Schedule A, the Applicant provides the ownership and control of licensee GATR Technologies, Inc. in connection with the *pro forma* transfer of control. GATR Technologies, Inc. has the following 10-percent-or-greater interest holders:

## **Cubic Corporation**

Address: 9233 Balboa Avenue

San Diego, CA 92123 *Place of Organization*: Delaware

Principal Business: Transportation and defense technology services provider

Interest Held: Cubic Corporation holds a 100-percent voting and economic interest in GATR

## Atlas CC Acquisition Corp.

Address: 9233 Balboa Avenue

San Diego, CA 92123

Place of Organization: Delaware

Principal Business: Holding Company

Interest Held: Atlas CC Acquisition Corp. holds a 100-percent voting and economic interest in

#### Atlas CC Holding LLC

Address: 9233 Balboa Avenue

San Diego, CA 92123

Place of Organization: Delaware

Principal Business: Holding Company

Interest Held: Atlas CC Holding LLC holds a 100-percent voting and economic interest in Atlas

### **Atlas Intermediate Holding LLC**

Address: c/o Veritas Capital Fund Management, L.L.C.

9 West 57th Street, 32nd Floor

New York, NY 10019

Place of Organization: Delaware

Principal Business: Holding Company

Interest Held: Atlas Intermediate Holding LLC holds a 100-percent voting and economic

interest in Atlas CC Holding LLC.

#### Atlas Topco Holdings L.P.

Address: c/o Veritas Capital Fund Management, L.L.C.

9 West 57th Street, 32nd Floor

New York, NY 10019

Atlas CC Acquisition Corp. FCC Form 312 Exhibit E Page 2

Place of Organization: Delaware Principal Business: Holding Company

Interest Held: Atlas Topco Holdings L.P. holds a 100-percent voting and economic interest in

Atlas Intermediate Holding LLC.

#### **Atlas GP LLC**

Address: c/o Veritas Capital Fund Management, LLC

9 West 57th Street, 32nd Floor

New York, NY 10019 *Place of Organization*: Delaware *Principal Business*: Investments

Interest Held: Atlas GP LLC holds a 100-percent voting interest in, and controls, Atlas Topco

## The Veritas Capital Fund VII, L.P.

Address: c/o Veritas Capital Fund Management, L.L.C.

9 West 57th Street, 32nd Floor

New York, NY 10019 Place of Organization: Delaware Principal Business: Investments

Interest Held: The Veritas Capital Fund VII, L.P. holds a 51-percent economic interest in Atlas

Topco Holdings L.P. and a 51-percent voting interest in Atlas GP LLC.

#### Veritas Capital Partners VII, L.L.C.

Address: c/o Veritas Capital Fund Management, L.L.C.

9 West 57th Street, 32nd Floor

New York, NY 10019 Place of Organization: Delaware Principal Business: Investments

Interest Held: Veritas Capital Partners VII, L.L.C. holds a 100-percent voting interest in, and

controls, The Veritas Capital Fund VII, L.P.

## Veritas Capital Partners VII MM, L.L.C.

Address: c/o Veritas Capital Fund Management, L.L.C.

9 West 57th Street, 32nd Floor

New York, NY 10019 Place of Organization: Delaware Principal Business: Investments

Interest Held: Veritas Capital Partners VII MM, L.L.C. holds a 100-percent voting interest in,

and controls, Veritas Capital Partners VII, L.L.C.

Atlas CC Acquisition Corp. FCC Form 312 Exhibit E Page 3

#### Mr. Ramzi M. Musallam

Address: c/o Veritas Capital Fund Management, L.L.C.

9 West 57th Street, 32nd Floor

New York, NY 10019

Citizenship: United States

Principal Business: Investments

Interest Held: Mr. Ramzi M. Musallam holds a 100-percent voting interest in, and controls,

#### Atlas Aggregator L.P.

Address: c/o Elliott Investment Management L.P.

Phillips Point, East Tower, Suite 1000

777 South Flagler Drive West Palm Beach, FL 33401

Place of Organization: Delaware Principal Business: Investments

Interest Held: Atlas Aggregator L.P. holds a 49-percent economic interest in Atlas Topco

Holdings L.P. and a 49-percent voting interest in Atlas GP LLC.

#### Elliott Associates, L.P.

Address: c/o Elliott Investment Management L.P.

Phillips Point, East Tower, Suite 1000

777 South Flagler Drive

West Palm Beach, FL 33401

Place of Organization: Delaware Principal Business: Investments

Interest Held: Elliott Associates, L.P. holds a 25.63-percent economic interest in Atlas

Aggregator L.P.

## Elliott International, L.P.

Address: c/o Elliott Investment Management L.P.

Phillips Point, East Tower, Suite 1000

777 South Flagler Drive West Palm Beach, FL 33401

Place of Organization: Cayman Islands

Principal Business: Investments

Interest Held: Elliott International, L.P. holds a 59.81-percent economic interest in Atlas

Aggregator L.P.

#### **Elliott International Limited**

Address: c/o Elliott Investment Management L.P.

Phillips Point, East Tower, Suite 1000

777 South Flagler Drive West Palm Beach, FL 33401 Atlas CC Acquisition Corp. FCC Form 312
Exhibit E
Page 4

Place of Organization: Cayman Islands

Principal Business: Investments

Interest Held: Elliott International Limited holds a fluctuating economic interest of

approximately 95-percent to 99.9-percent in Elliott International, L.P.

#### **Elliott Atlas GP LLC**

Address: c/o Elliott Investment Management L.P.

Phillips Point, East Tower, Suite 1000

777 South Flagler Drive West Palm Beach, FL 33401

Place of Organization: Delaware Principal Business: Investments

Interest Held: Elliott Atlas GP LLC holds a 100-percent voting interest in, and controls, Atlas

Aggregator L.P.

### **Elliott Advisors Holdings LLC**

Address: 31 N. Summer Street

P.O. Box 670

Edgartown, MA 02539 *Place of Organization*: Delaware

Principal Business: Investments

Interest Held: Elliott Advisors Holdings LLC holds a 100-percent voting interest in, and

#### Mr. Paul Singer

Address: c/o EIMMA LLC

31 N. Summer Street

P.O. Box 670

Edgartown, MA 02539

Citizenship: United States

Principal Business: Investments

Interest Held: Mr. Paul Singer holds a 100-percent voting interest in, and controls, Elliott

Advisors Holdings LLC.

Other than the persons and entities disclosed above, no person or entity holds a direct or indirect 10-percent-or-greater voting or economic interest in GATR Technologies, Inc.

## Attachment 2: Atlas Intermediate Entities as Limited Liability Companies