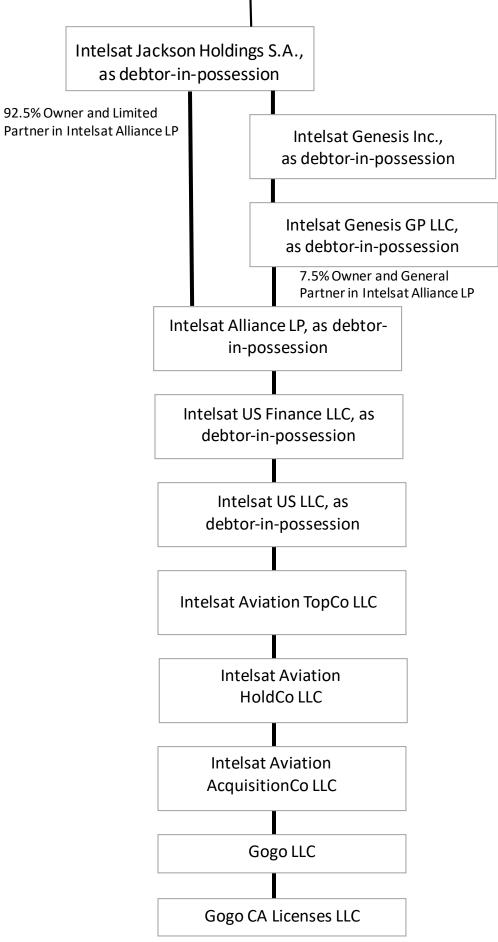

Intelsat Envision Holdings LLC, as debtor-in-possession, wholly owns Intelsat Connect Finance S.A., as debtor-in-possession, a Luxembourg company.

Intelsat Connect Finance S.A., as debtor-in-possession, wholly owns Intelsat Jackson Holdings S.A., as debtor-in-possession, a Luxembourg company.

Intelsat Jackson Holdings S.A., as debtor-in-possession, owns 92.5% of Intelsat Alliance LP, as debtor-in-possession, a Delaware limited partnership. The general partner of Intelsat Alliance LP

is Intelsat Genesis GP LLC, as debtor-in-possession, a Delaware limited liability company, which is wholly owned by Intelsat Genesis Inc., as debtor-in-possession, a Delaware corporation and owner of 7.5% of Intelsat Alliance LP. Intelsat Genesis Inc. in turn is wholly owned by Intelsat Jackson Holdings S.A., as debtor-in-possession.

Intelsat Alliance LP, as debtor-in-possession, wholly owns Intelsat US Finance LLC, as debtor-in-possession, a Delaware limited liability company.

Intelsat US Finance LLC, as debtor-in-possession, wholly owns Intelsat US LLC, as debtor-in-possession, a Delaware limited liability company.

Intelsat US LLC, as debtor-in-possession, wholly own Intelsat Aviation TopCo LLC, a Delaware limited liability company.

Intelsat Aviation TopCo LLC wholly owns Intelsat Aviation HoldCo LLC, a Delaware limited liability company.

Intelsat Aviation HoldCo LLC wholly owns Intelsat Aviation AcquisitionCo LLC, a Delaware limited liability company.

Upon closing, Intelsat Aviation AcquisitionCo LLC will wholly own Gogo LLC, a Delaware limited liability company.

Gogo LLC will wholly own Gogo CA Licenses LLC, a Delaware limited liability company.

Each of the Luxembourg companies may be contacted at 4, rue Albert Borschette L-1246 Luxembourg. Each of the Delaware entities may be contacted at 7900 Tysons One Place, McLean, VA 22102-5972.

## **Proposed Post-Closing Ownership Chart**