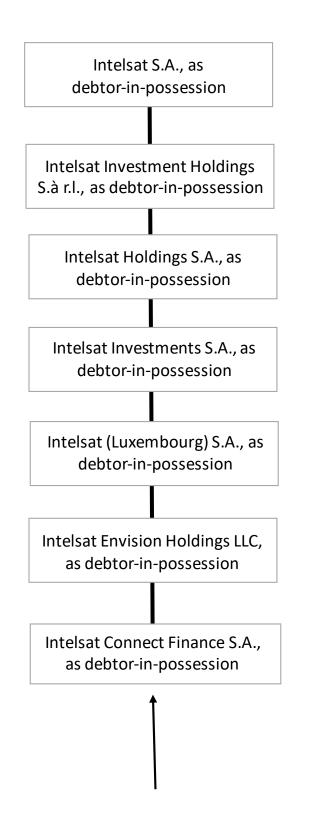

The business address of the officers and members of the Board of Directors of Intelsat S.A., as debtor-in-possession, is 4, rue Albert Borschette L-1246 Luxembourg.

Intelsat S.A., as debtor-in-possession, wholly owns Intelsat Investment Holdings S.à r.l., as debtor-in-possession, a Luxembourg company.

Intelsat Investment Holdings S.à r.l., as debtor-in-possession, wholly owns Intelsat Holdings S.A., as debtor-in-possession, a Luxembourg company.

Intelsat Holdings S.A., as debtor-in-possession, wholly owns Intelsat Investments S.A., as debtor-in-possession, a Luxembourg company.

Intelsat Investments S.A., as debtor-in-possession, wholly owns Intelsat (Luxembourg) S.A., as debtor-in-possession, a Luxembourg company.

Intelsat (Luxembourg) S.A., as debtor-in-possession, wholly owns Intelsat Envision Holdings LLC, as debtor-in-possession, a Delaware limited liability company.

Intelsat Envision Holdings LLC, as debtor-in-possession, wholly owns Intelsat Connect Finance S.A., as debtor-in-possession, a Luxembourg company.

Intelsat Connect Finance S.A., as debtor-in-possession, wholly owns Intelsat Jackson Holdings S.A., as debtor-in-possession, a Luxembourg company.