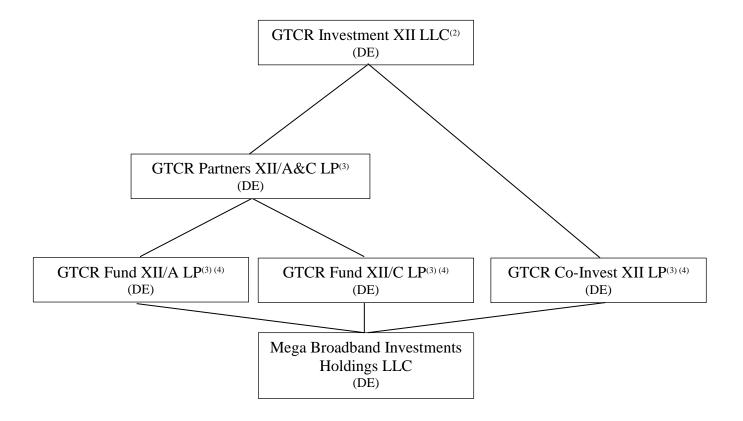

## **EXHIBIT E(2)**

Mega Broadband Investments Holdings LLC Voting and Control Interests(1)

- (1) For information regarding subsidiaries below Mega Broadband Investments Holdings LLC, please see Exhibit E(1).
- (2) Control of GTCR Investment XII LLC ("Investment XII") is held by the following Managing Directors of GTCR: Mark M. Anderson, Craig A. Bondy, Philip A. Canfield, Aaron D. Cohen, Sean L. Cunningham, Benjamin J. Daverman, David A. Donnini, Lawrence C. Fey, Constantine S. Mihas, and Collin E. Roche. All of the Managing Directors are United States citizens.
- (3) GTCR Fund XII/A LP ("Fund XII/A") and GTCR Fund XII/C LP ("Fund XII/C") are each managed and controlled by GTCR Partners XII/A&C LP ("Partners XII/A&C"). Partners XII/A&C and GTCR Co-Invest XII LP ("Co-Invest XII") are in turn managed and controlled by Investment XII. The control of Investment XII is described in footnote (2).
- (4) Fund XII/A, Fund XII/C and Co-Invest XII, each a Delaware limited partnership, are private equity funds that make investments in portfolio companies alongside one another at substantially the same time and on substantially the same terms and conditions, subject in each case to any tax, regulatory, accounting or legal restrictions or other similar considerations.