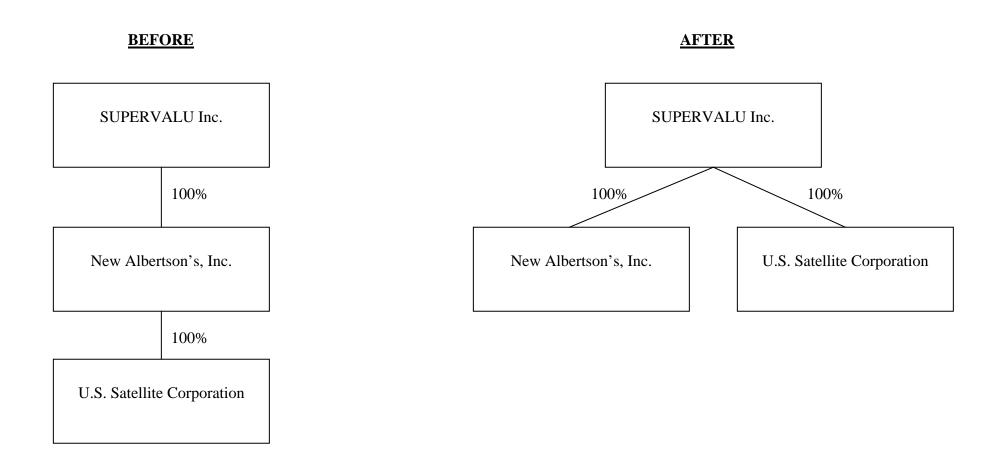

## EXHIBIT F of Form 312, Schedule A

This application seeks consent to a *pro forma* transfer of control of U.S. Satellite Corporation from New Albertson's, Inc. to SUPERVALU Inc. This transfer is part of a larger transaction involving the corporate restructuring of SUPERVALU Inc.; its current wholly owned subsidiary, New Albertson's, Inc.; and U.S. Satellite Corporation—a current wholly owned subsidiary of New Albertson's, Inc. The transfer will result in U.S. Satellite Corporation becoming a direct, wholly owned subsidiary of the ultimate parent, SUPERVALU Inc. SUPERVALU Inc. is a publicly held and traded corporation and retains ultimate ownership and control of the applicable licenses and authorizations both before and after the transaction. Accordingly, the transaction is deemed *pro forma* in nature. See attached Diagram for a visual representation of this transfer. Pursuant to FCC policy, because no substantial change of control will occur, the grant of this application is deemed presumptively in the public interest.

## **DIAGRAM: INTERNAL CORPORATE RESTRUCTURING**

SUPERVALU Inc. is a publicly traded company.

| Licensee Name              | Callsign               | Expires    | Location           | Frequency      | <b>Station Class</b> | Use                                                  |
|----------------------------|------------------------|------------|--------------------|----------------|----------------------|------------------------------------------------------|
| U.S. Satellite Corporation | E2595                  | 09/17/2024 | Murray, UT         | C-band         | Fixed Earth          | C-band (Domestic Fixed Satellite<br>Service)         |
| U.S. Satellite Corporation | E030277                | 03/12/2019 | Murray, UT         | C-band         | Fixed Earth          | C-band (Domestic & Int'l Fixed<br>Satellite Service) |
| U.S. Satellite Corporation | E870499                | 09/08/2024 | Murray, UT         | Ku-band        | Fixed Earth          | Ku Hub (Domestic & Int'l Fixed<br>Satellite Service) |
| U.S. Satellite Corporation | E900470                | 10/05/2025 | Murray, UT         | Ku-band        | VSAT Network         | VSAT (Domestic Fixed Satellite<br>Service)           |
| U.S. Satellite Corporation | E900471                | 10/05/2025 | Murray, UT         | Ku-band        | VSAT Network         | VSAT (Domestic Fixed Satellite<br>Service)           |
| U.S. Satellite Corporation | WGX570                 | 02/01/2021 | Murray, UT         | 11 ghz         | FXO                  | Point to Point                                       |
| U.S. Satellite Corporation | WGX572                 | 02/01/2021 | Salt Lake City, UT | 11 ghz         | FXO                  | Point to Point                                       |
| U.S. Satellite Corporation | WLA850                 | 02/01/2021 | Salt Lake City, UT | 11 ghz         | FXO                  | Point to Point                                       |
| U.S. Satellite Corporation | WLV966                 | 02/01/2021 | Murray, UT         | 11, 18, 19 ghz | FX5                  | Point to Point Temporary Fixed                       |
| Section 214 Authorizations |                        |            |                    |                |                      |                                                      |
| Name                       | Authorization Number   |            |                    |                |                      |                                                      |
| U.S. Satellite Corporation | ITC-214-19800919-00001 |            |                    |                |                      |                                                      |
| U.S. Satellite Corporation | ITC-214-19870904-00001 |            |                    |                |                      |                                                      |
| U.S. Satellite Corporation | ITC-214-19910313-00004 |            |                    |                |                      |                                                      |