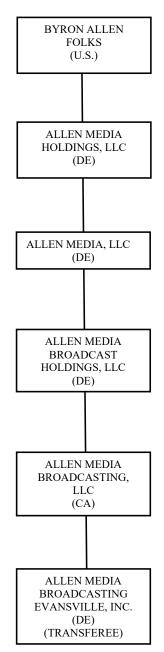

## **Ownership of Transferee**

The address, citizenship and primary business of the proposed transferee, Allen Media Broadcasting Evansville, Inc., are:

c/o 1925 Century Park East, 10<sup>th</sup> Floor Los Angeles, CA 90067 Citizenship: Delaware corporation Primary business: television broadcasting

Allen Media Broadcasting Evansville, Inc. is wholly-owned by:

Allen Media Broadcasting, LLC c/o 1925 Century Park East, 10th Floor Los Angeles, CA 90067 Citizenship: California corporation Primary business: holding company

Allen Media Broadcasting, LLC is wholly-owned by:

Allen Media Broadcast Holdings, LLC c/o 1925 Century Park East, 10th Floor Los Angeles, CA 90067 Citizenship: Delaware limited liability company Primary business: holding company

Allen Media Broadcast Holdings LLC is wholly-owned by:

Allen Media, LLC c/o 1925 Century Park East, 10th Floor Los Angeles, CA 90067 Citizenship: Delaware limited liability company Primary business: holding company

Allen Media, LLC is wholly-owned by:

Allen Media Holdings, LLC c/o 1925 Century Park East, 10th Floor Los Angeles, CA 90067 Citizenship: Delaware limited liability company Primary business: holding company The following individual holds a 100% equity and voting interest in Allen Media Holdings, LLC:

Byron Allen Folks c/o 1925 Century Park East, 10th Floor Los Angeles, CA 90067 Citizenship: United States

The attached organization chart depicts the transferee's ownership structure as set forth above.