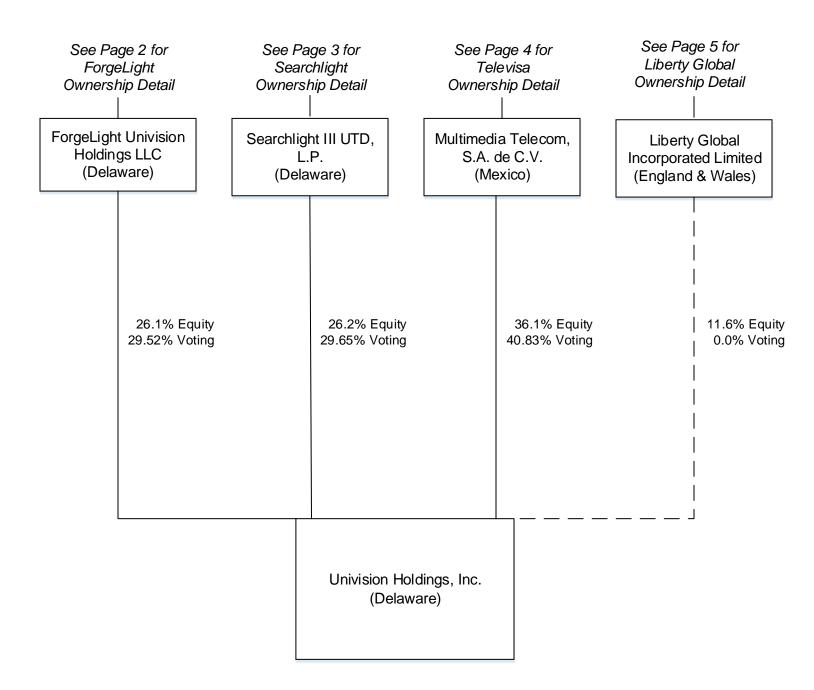

### **II.** Description of the Transaction

The Transaction is a stock purchase transaction whereby Searchlight will acquire all of the outstanding Univision equity interests owned by the Current Shareholders of Univision. Concurrently, Searchlight will assign approximately 50 percent of its interest to ForgeLight. In parallel, Univision will issue to Liberty Global Incorporated Limited, a direct wholly-owned subsidiary of Liberty Global plc (together with Liberty Global Incorporated Limited, "Liberty Global"), 100,000 shares of Series A Preferred Stock amounting to a non-voting 11.6 percent equity interest in Univision.<sup>5</sup>

Ownership After Closing. As indicated in the attached diagrams,<sup>6</sup> after closing, the proposed ownership interests in Univision are as follows: Searchlight will hold a 29.65 percent voting and 26.2 percent equity interest, ForgeLight will hold a 29.52 percent voting and 26.1 percent equity interest, and upon exercise of its current warrants, Televisa will hold a 40.83 percent voting and 36.1 percent equity interest.<sup>7</sup> As noted above, Liberty Global will have an 11.6 percent non-voting equity interest, and the Current Shareholders of Univision will no longer have any voting or equity interest in Univision. All Univision licenses will continue to be held by the same Univision subsidiary licensees that hold the licenses today (with the exception of the licenses to be divested in Puerto Rico).

Upon closing, after giving effect to the exercise by Televisa of the warrants it currently holds, Liberty Global will hold an 11.6 percent non-voting equity interest in Univision. Liberty Global's ownership in Univision will be solely composed of non-voting convertible preferred stock (convertible into non-voting common stock), and Liberty Global therefore will not hold an attributable interest in Univision. Liberty Global plc is a leading international broadband, television and telecommunications company providing advanced communications and entertainment services to its customers, including broadband Internet, video, telephony, and mobile services to residential and business customers in certain European countries. The operating subsidiaries of Liberty Global plc pass over 25 million homes and have over 10 million fixed line customer relationships, with over 25 million revenue generating units.

ForgeLight is a special purpose vehicle that is acting as an aggregator of its investors' interests in Univision. ForgeLight directly owns ForgeLight Univision Holdings LLC, which will have a direct ownership interest in Univision. Wade Davis, Chief Executive Officer ("CEO") of ForgeLight Univision Holdings LLC, is the sole member of ForgeLight (United) Investors MM, LLC, the managing member of ForgeLight, and is the sole member of ForgeLight (United) Investors SM, LLC, a special member of ForgeLight. Mr. Davis is also the managing member of WCD Services LLC, the vehicle through which his investment in ForgeLight will be made. ForgeLight LLC, also wholly-owned by Mr. Davis, will provide investment management services to ForgeLight. ForgeLight Univision Holdings LLC will have the right to appoint two of the nine members of Univision's board, one of whom will be Mr. Davis, who will also become CEO of Univision.

Televisa's interest in Univision will continue to be held through its subsidiary Multimedia Telecom, S.A. de C.V. Televisa will have the right to appoint three of the nine members of Univision's board.<sup>8</sup>