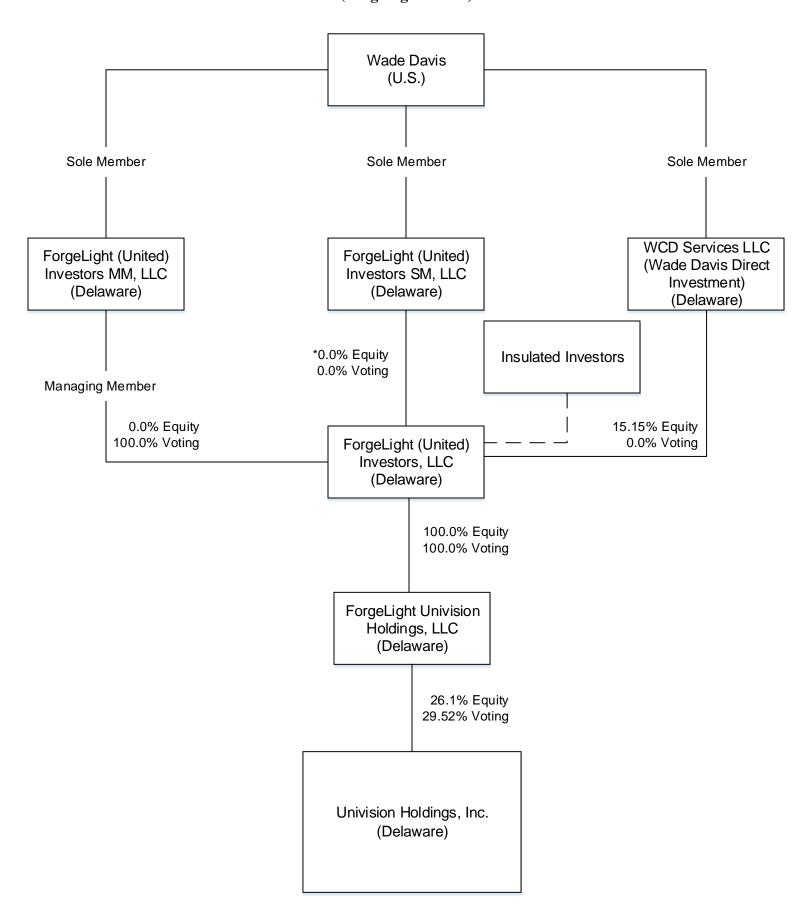

ForgeLight is a special purpose vehicle that is acting as an aggregator of its investors' interests in Univision. ForgeLight directly owns ForgeLight Univision Holdings LLC, which will have a direct ownership interest in Univision. Wade Davis, Chief Executive Officer ("CEO") of ForgeLight Univision Holdings LLC, is the sole member of ForgeLight (United) Investors MM, LLC, the managing member of ForgeLight, and is the sole member of ForgeLight (United) Investors SM, LLC, a special member of ForgeLight. Mr. Davis is also the managing member of WCD Services LLC, the vehicle through which his investment in ForgeLight will be made. ForgeLight LLC, also wholly-owned by Mr. Davis, will provide investment management services to ForgeLight. ForgeLight Univision Holdings LLC will have the right to appoint two of the nine members of Univision's board, one of whom will be Mr. Davis, who will also become CEO of Univision.

## FORGELIGHT (UNITED) INVESTORS, LLC

The following individuals or entities are an officer or director of, or hold an attributable interest in, **FORGELIGHT (UNITED) INVESTORS, LLC.** 

| Name & Address       | Citizenship         | Positional<br>Interest | % Votes | % Equity |
|----------------------|---------------------|------------------------|---------|----------|
| ForgeLight (United)  | U.S. (Delaware LLC) |                        |         |          |
| Investors, LLC c/o   |                     |                        |         |          |
| ForgeLight LLC, 5    |                     |                        |         |          |
| Bryant Park 1065 6th |                     |                        |         |          |
| Avenue, 22nd Floor   |                     |                        |         |          |
| New York, NY 10018   |                     |                        |         |          |
| ForgeLight (United)  | U.S. (Delaware LLC) | Managing               | 100%    | 0%       |
| Investors MM, LLC    |                     | Member                 |         |          |

| c/o ForgeLight LLC, 5           |                     |                |    |        |
|---------------------------------|---------------------|----------------|----|--------|
| Bryant Park 1065 6th            |                     |                |    |        |
| Avenue, 22nd Floor              |                     |                |    |        |
| New York, NY 10018              |                     |                |    |        |
| ForgeLight (United)             | U.S. (Delaware LLC) | Special Member | 0% | 0%     |
| Investors SM, LLC <sup>21</sup> |                     |                |    |        |
| c/o ForgeLight LLC, 5           |                     |                |    |        |
| Bryant Park 1065 6th            |                     |                |    |        |
| Avenue, 22nd Floor              |                     |                |    |        |
| New York, NY 10018              |                     |                |    |        |
| WCD Services LLC                | U.S. (Delaware LLC) | Non-Managing   | 0% | 15.15% |
| c/o ForgeLight LLC, 5           |                     | Member         |    |        |
| Bryant Park 1065 6th            |                     |                |    |        |
| Avenue, 22nd Floor              |                     |                |    |        |
| New York, NY 10018              |                     |                |    |        |

## FORGELIGHT (UNITED) INVESTORS MM, LLC

The following individuals or entities are an officer or director of, or hold an attributable interest in, **FORGELIGHT (UNITED) INVESTORS MM, LLC.** 

| Name & Address        | Citizenship         | Positional<br>Interest | % Votes | % Equity |
|-----------------------|---------------------|------------------------|---------|----------|
|                       | 77.7 (5.1           |                        |         |          |
| ForgeLight (United)   | U.S. (Delaware LLC) |                        |         |          |
| Investors MM, LLC     |                     |                        |         |          |
| c/o ForgeLight LLC, 5 |                     |                        |         |          |
| Bryant Park 1065 6th  |                     |                        |         |          |
| Avenue, 22nd Floor    |                     |                        |         |          |
| New York, NY 10018    |                     |                        |         |          |
| Wade Davis            | U.S.                | Sole Member            | 100%    | 100%     |
| c/o ForgeLight LLC, 5 |                     |                        |         |          |
| Bryant Park 1065 6th  |                     |                        |         |          |
| Avenue, 22nd Floor    |                     |                        |         |          |
| New York, NY 10018    |                     |                        |         |          |

# FORGELIGHT (UNITED) INVESTORS SM, LLC

The following individuals or entities are an officer or director of, or hold an attributable interest in, **FORGELIGHT (UNITED) INVESTORS SM, LLC.** 

| Name & Address                                                                                                         | Citizenship         | Positional<br>Interest | % Votes | % Equity |
|------------------------------------------------------------------------------------------------------------------------|---------------------|------------------------|---------|----------|
| ForgeLight (United) Investors SM, LLC c/o ForgeLight LLC, 5 Bryant Park 1065 6th Avenue, 22nd Floor New York, NY 10018 | U.S. (Delaware LLC) |                        |         |          |
| Wade Davis<br>c/o ForgeLight LLC, 5<br>Bryant Park 1065 6th<br>Avenue, 22nd Floor<br>New York, NY 10018                | U.S.                | Sole Member            | 100%    | 100%     |

# WCD SERVICES LLC

The following individuals or entities are an officer or director of, or hold an attributable interest in, **WCD SERVICES LLC.** 

| Name & Address                                                                                                | Citizenship         | Positional<br>Interest | % Votes | % Equity |
|---------------------------------------------------------------------------------------------------------------|---------------------|------------------------|---------|----------|
| WCD Services LLC<br>c/o ForgeLight LLC, 5<br>Bryant Park 1065 6th<br>Avenue, 22nd Floor<br>New York, NY 10018 | U.S. (Delaware LLC) |                        |         |          |
| Wade Davis<br>c/o ForgeLight LLC, 5<br>Bryant Park 1065 6th<br>Avenue, 22nd Floor<br>New York, NY 10018       | U.S.                | Sole Member            | 100%    | 100%     |