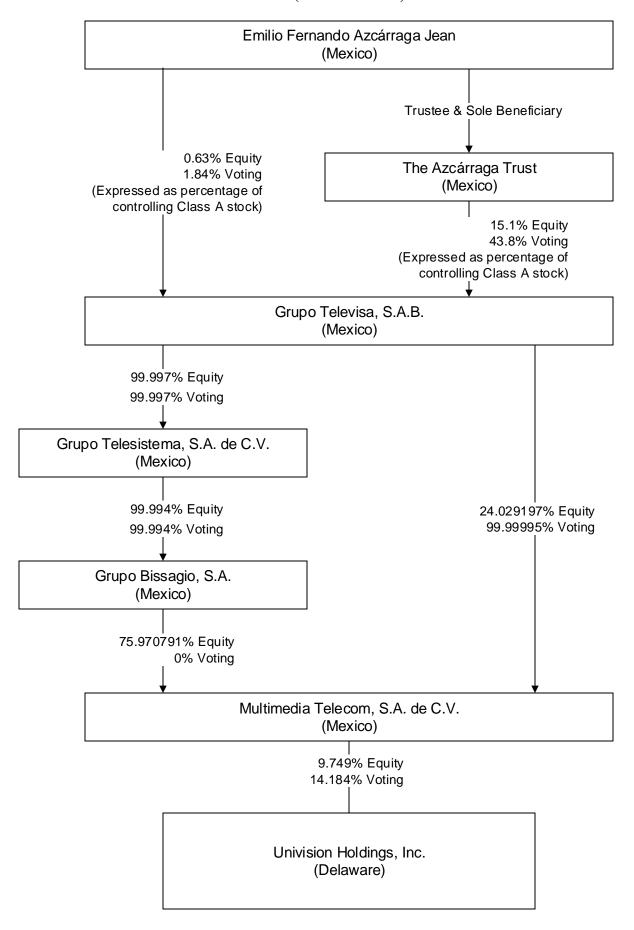

# **GRUPO TELEVISA, S.A.B.**

The following individuals or entities are an officer or director of, or hold an attributable interest in, **GRUPO TELEVISA**, **S.A.B.** 

| Name & Address                                                                                                                                       | Citizenship | Positional<br>Interest | % Votes <sup>23</sup> | % Equity |
|------------------------------------------------------------------------------------------------------------------------------------------------------|-------------|------------------------|-----------------------|----------|
| Grupo Televisa, S.A.B. Av. Vasco de Quiroga 2000, Building A, 4th Floor, 01210, Santa Fe, Alvaro Obregon, Mexico City, Mexico                        | Mexico      |                        |                       |          |
| Emilio Fernando Azcárraga<br>Jean<br>Av. Vasco de Quiroga 2000,<br>Building A, 4th Floor, 01210,<br>Santa Fe, Alvaro Obregon,<br>Mexico City, Mexico | Mexico      | Officer,<br>Director   | 1.84%                 | 0.63%    |
| Alfonso de Angoitia Noriega<br>Av. Vasco de Quiroga 2000,<br>Building A, 4th Floor, 01210,<br>Santa Fe, Alvaro Obregon,<br>Mexico City, Mexico       | Mexico      | Officer,<br>Director   | 0%                    | 0%       |
| Alberto Baillères González<br>Av. Vasco de Quiroga 2000,<br>Building A, 4th Floor, 01210,<br>Santa Fe, Alvaro Obregon,<br>Mexico City, Mexico        | Mexico      | Director               | 0%                    | 0%       |
| José Antonio Chedraui Eguía<br>Av. Vasco de Quiroga 2000,<br>Building A, 4th Floor, 01210,<br>Santa Fe, Alvaro Obregon,<br>Mexico City, Mexico       | Mexico      | Director               | 0%                    | 0%       |
| Francisco José Chévez Robelo<br>Av. Vasco de Quiroga 2000,<br>Building A, 4th Floor, 01210,<br>Santa Fe, Alvaro Obregon,<br>Mexico City, Mexico      | Mexico      | Director               | 0%                    | 0%       |
| Jon Feltheimer<br>Av. Vasco de Quiroga 2000,<br>Building A, 4th Floor, 01210,                                                                        | U.S.        | Director               | 0%                    | 0%       |

| Julio Barba Hurtado<br>Av. Vasco de Quiroga 2000,<br>Building A, 4th Floor, 01210,<br>Santa Fe, Alvaro Obregon,<br>Mexico City, Mexico               | Mexico | Officer, Alt.<br>Director | 0%    | 0%    |
|------------------------------------------------------------------------------------------------------------------------------------------------------|--------|---------------------------|-------|-------|
| Leopoldo Gómez González<br>Blanco<br>Av. Vasco de Quiroga 2000,<br>Building A, 4th Floor, 01210,<br>Santa Fe, Alvaro Obregon,<br>Mexico City, Mexico | Mexico | Officer, Alt.<br>Director | 0%    | 0%    |
| Jorge Agustín Lutteroth Echegoyen Av. Vasco de Quiroga 2000, Building A, 4th Floor, 01210, Santa Fe, Alvaro Obregon, Mexico City, Mexico             | Mexico | Officer, Alt.<br>Director | 0%    | 0%    |
| Alberto Javier Montiel Castellanos Av. Vasco de Quiroga 2000, Building A, 4th Floor, 01210, Santa Fe, Alvaro Obregon, Mexico City, Mexico            | Mexico | Alt. Director             | 0%    | 0%    |
| Raúl Morales Medrano<br>Av. Vasco de Quiroga 2000,<br>Building A, 4th Floor, 01210,<br>Santa Fe, Alvaro Obregon,<br>Mexico City, Mexico              | Mexico | Alt. Director             | 0%    | 0%    |
| Guadalupe Phillips Margain<br>Av. Vasco de Quiroga 2000,<br>Building A, 4th Floor, 01210,<br>Santa Fe, Alvaro Obregon,<br>Mexico City, Mexico        | Mexico | Alt. Director             | 0%    | 0%    |
| Carlos Ferreiro Rivas Av. Vasco de Quiroga 2000, Building A, 4th Floor, 01210, Santa Fe, Alvaro Obregon, Mexico City, Mexico                         | Mexico | Officer                   | 0%    | 0%    |
| José Antonio Lara del Olmo<br>Av. Vasco de Quiroga 2000,<br>Building A, 4th Floor, 01210,<br>Santa Fe, Alvaro Obregon,<br>Mexico City, Mexico        | Mexico | Officer                   | 0%    | 0%    |
| The Azcárraga Trust, Emilio<br>Fernando Azcárraga Jean,<br>Trustee                                                                                   | Mexico | Shareholder               | 43.8% | 15.1% |

# THE AZCÁRRAGA TRUST

The following individuals or entities are an officer or director of, or hold an attributable interest in, THE AZCÁRRAGA TRUST.

| Name & Address                                                                                                                                                                        | Citizenship | Positional<br>Interest  | % Votes | % Equity |
|---------------------------------------------------------------------------------------------------------------------------------------------------------------------------------------|-------------|-------------------------|---------|----------|
| The Azcárraga Trust, Emilio<br>Fernando Azcárraga Jean,<br>Trustee<br>Av. Vasco de Quiroga 2000,<br>Building A, 4th Floor, 01210,<br>Santa Fe, Alvaro Obregon,<br>Mexico City, Mexico | Mexico      |                         |         |          |
| Emilio Fernando Azcárraga Jean<br>Av. Vasco de Quiroga 2000,<br>Building A, 4th Floor, 01210,<br>Santa Fe, Alvaro Obregon,<br>Mexico City, Mexico                                     | Mexico      | Trustee,<br>Beneficiary | 100%    | 100%     |

# MULTIMEDIA TELECOM, S.A. DE C.V.

The following individuals or entities are an officer or director of, or hold an attributable interest in, **MULTIMEDIA TELECOM**, **S.A. DE C.V.** 

| Name & Address                                                                                                                                    | Citizenship | Positional<br>Interest | % Votes | % Equity |
|---------------------------------------------------------------------------------------------------------------------------------------------------|-------------|------------------------|---------|----------|
| Multimedia Telecom, S.A. de C.V. Av. Vasco de Quiroga 2000, Building A, 4th Floor, 01210, Santa Fe, Alvaro Obregon, Mexico City, Mexico           | Mexico      |                        |         |          |
| Salvi Rafael Folch Viadero Av. Vasco de Quiroga 2000, Building A, 4th Floor, 01210, Santa Fe, Alvaro Obregon, Mexico City, Mexico                 | Mexico      | Director               | 0%      | 0%       |
| Luis Alejandro Bustos Olivares<br>Av. Vasco de Quiroga 2000,<br>Building A, 4th Floor, 01210,<br>Santa Fe, Alvaro Obregon,<br>Mexico City, Mexico | Mexico      | Director               | 0%      | 0%       |
| Jorge Agustín Lutteroth Echegoyen Av. Vasco de Quiroga 2000, Building A, 4th Floor, 01210, Santa Fe, Alvaro Obregon, Mexico City, Mexico          | Mexico      | Director               | 0%      | 0%       |
| José Antonio Lara del Olmo<br>Av. Vasco de Quiroga 2000,<br>Building A, 4th Floor, 01210,<br>Santa Fe, Alvaro Obregon,<br>Mexico City, Mexico     | Mexico      | Director               | 0%      | 0%       |
| José Antonio García González<br>Av. Vasco de Quiroga 2000,<br>Building A, 4th Floor, 01210,<br>Santa Fe, Alvaro Obregon,<br>Mexico City, Mexico   | Mexico      | Director               | 0%      | 0%       |
| Armando Javier Martínez Benítez Av. Vasco de Quiroga 2000, Building A, 4th Floor, 01210,                                                          | Mexico      | Director               | 0%      | 0%       |

| Santa Fe, Alvaro Obregon,<br>Mexico City, Mexico                                                                                                |        |             |               |            |
|-------------------------------------------------------------------------------------------------------------------------------------------------|--------|-------------|---------------|------------|
| Grupo Televisa, S.A.B. Av. Vasco de Quiroga 2000, Building A, 4th Floor, 01210, Santa Fe, Alvaro Obregon, Mexico City, Mexico                   | Mexico | Shareholder | 99.99995<br>% | 24.029197% |
| Grupo Bissagio, S.A. de C.V.<br>Av. Vasco de Quiroga 2000,<br>Building A, 4th Floor, 01210,<br>Santa Fe, Alvaro Obregon,<br>Mexico City, Mexico | Mexico | Shareholder | 0%            | 75.970791% |

# **GRUPO BISSAGIO, S.A. DE C.V.**

The following individuals or entities are an officer or director of, or hold an attributable interest in, **GRUPO BISSAGIO**, **S.A. DE C.V.** 

| Name & Address                                                                                                                                    | Citizenship | Positional<br>Interest | % Votes | % Equity |
|---------------------------------------------------------------------------------------------------------------------------------------------------|-------------|------------------------|---------|----------|
| Grupo Bissagio, S.A. de C.V.<br>Av. Vasco de Quiroga 2000,<br>Building A, 4th Floor, 01210,<br>Santa Fe, Alvaro Obregon,<br>Mexico City, Mexico   | Mexico      |                        |         |          |
| Salvi Rafael Folch Viadero<br>Av. Vasco de Quiroga 2000,<br>Building A, 4th Floor, 01210,<br>Santa Fe, Alvaro Obregon,<br>Mexico City, Mexico     | Mexico      | Director               | 0%      | 0%       |
| Luis Alejandro Bustos Olivares<br>Av. Vasco de Quiroga 2000,<br>Building A, 4th Floor, 01210,<br>Santa Fe, Alvaro Obregon,<br>Mexico City, Mexico | Mexico      | Director               | 0%      | 0%       |
| Jorge Agustín Lutteroth Echegoyen Av. Vasco de Quiroga 2000, Building A, 4th Floor, 01210, Santa Fe, Alvaro Obregon, Mexico City, Mexico          | Mexico      | Director               | 0%      | 0%       |

| José Antonio Lara del Olmo<br>Av. Vasco de Quiroga 2000,<br>Building A, 4th Floor, 01210,<br>Santa Fe, Alvaro Obregon,<br>Mexico City, Mexico   | Mexico | Director    | 0%      | 0%      |
|-------------------------------------------------------------------------------------------------------------------------------------------------|--------|-------------|---------|---------|
| José Antonio García González<br>Av. Vasco de Quiroga 2000,<br>Building A, 4th Floor, 01210,<br>Santa Fe, Alvaro Obregon,<br>Mexico City, Mexico | Mexico | Director    | 0%      | 0%      |
| Grupo Telesistema, S.A. de C.V. Av. Vasco de Quiroga 2000, Building A, 4th Floor, 01210, Santa Fe, Alvaro Obregon, Mexico City, Mexico          | Mexico | Shareholder | 99.994% | 99.994% |

# **GRUPO TELESISTEMA, S.A. DE C.V.**

The following individuals or entities are an officer or director of, or hold an attributable interest in, **GRUPO TELESISTEMA**, **S.A. DE C.V.** 

| Name & Address                                                                                                                                        | Citizenship | Positional<br>Interest | % Votes | % Equity |
|-------------------------------------------------------------------------------------------------------------------------------------------------------|-------------|------------------------|---------|----------|
| Grupo Telesistema, S.A. de<br>C.V.<br>Av. Vasco de Quiroga 2000,<br>Building A, 4th Floor, 01210,<br>Santa Fe, Alvaro Obregon,<br>Mexico City, Mexico | Mexico      |                        |         |          |
| Salvi Rafael Folch Viadero Av. Vasco de Quiroga 2000, Building A, 4th Floor, 01210, Santa Fe, Alvaro Obregon, Mexico City, Mexico                     | Mexico      | Director               | 0%      | 0%       |
| Luis Alejandro Bustos Olivares<br>Av. Vasco de Quiroga 2000,<br>Building A, 4th Floor, 01210,<br>Santa Fe, Alvaro Obregon,<br>Mexico City, Mexico     | Mexico      | Director               | 0%      | 0%       |
| Jorge Agustín Lutteroth<br>Echegoyen<br>Av. Vasco de Quiroga 2000,<br>Building A, 4th Floor, 01210,                                                   | Mexico      | Director               | 0%      | 0%       |

| Santa Fe, Alvaro Obregon,<br>Mexico City, Mexico |        |             |         |         |
|--------------------------------------------------|--------|-------------|---------|---------|
| José Antonio Lara del Olmo                       | Mexico | Director    | 0%      | 0%      |
| Av. Vasco de Quiroga 2000,                       |        |             |         |         |
| Building A, 4th Floor, 01210,                    |        |             |         |         |
| Santa Fe, Alvaro Obregon,                        |        |             |         |         |
| Mexico City, Mexico                              |        |             |         |         |
| José Antonio García González                     | Mexico | Director    | 0%      | 0%      |
| Av. Vasco de Quiroga 2000,                       |        |             |         |         |
| Building A, 4th Floor, 01210,                    |        |             |         |         |
| Santa Fe, Alvaro Obregon,                        |        |             |         |         |
| Mexico City, Mexico                              |        |             |         |         |
| Grupo Televisa, S.A.B.                           | Mexico | Shareholder | 99.997% | 99.997% |
| Av. Vasco de Quiroga 2000,                       |        |             |         |         |
| Building A, 4th Floor, 01210,                    |        |             |         |         |
| Santa Fe, Alvaro Obregon,                        |        |             |         |         |
| Mexico City, Mexico                              |        |             |         |         |