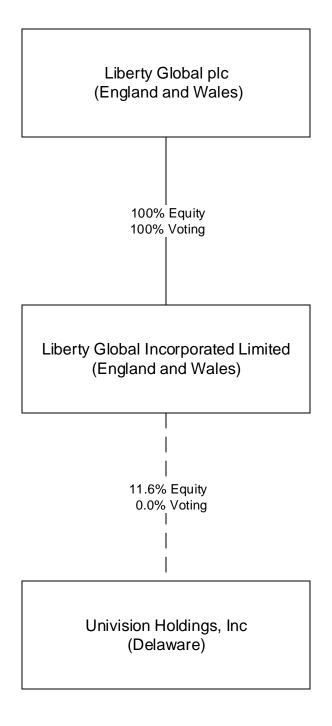

### **II.** Description of the Transaction

The Transaction is a stock purchase transaction whereby Searchlight will acquire all of the outstanding Univision equity interests owned by the Current Shareholders of Univision. Concurrently, Searchlight will assign approximately 50 percent of its interest to ForgeLight. In parallel, Univision will issue to Liberty Global Incorporated Limited, a direct wholly-owned subsidiary of Liberty Global plc (together with Liberty Global Incorporated Limited, "Liberty Global"), 100,000 shares of Series A Preferred Stock amounting to a non-voting 11.6 percent equity interest in Univision.<sup>5</sup>

Upon closing, after giving effect to the exercise by Televisa of the warrants it currently holds, Liberty Global will hold an 11.6 percent non-voting equity interest in Univision. Liberty Global's ownership in Univision will be solely composed of non-voting convertible preferred stock (convertible into non-voting common stock), and Liberty Global therefore will not hold an attributable interest in Univision. Liberty Global plc is a leading international broadband, television and telecommunications company providing advanced communications and entertainment services to its customers, including broadband Internet, video, telephony, and mobile services to residential and business customers in certain European countries. The operating subsidiaries of Liberty Global plc pass over 25 million homes and have over 10 million fixed line customer relationships, with over 25 million revenue generating units.

Additionally, along with its non-voting interest in Univision, Liberty Global will hold the right to an observer's seat on Univision's board. Under long-standing Commission policy, Liberty Global's interest in Univision will be non-attributable. See, e.g., Consent to Transfer