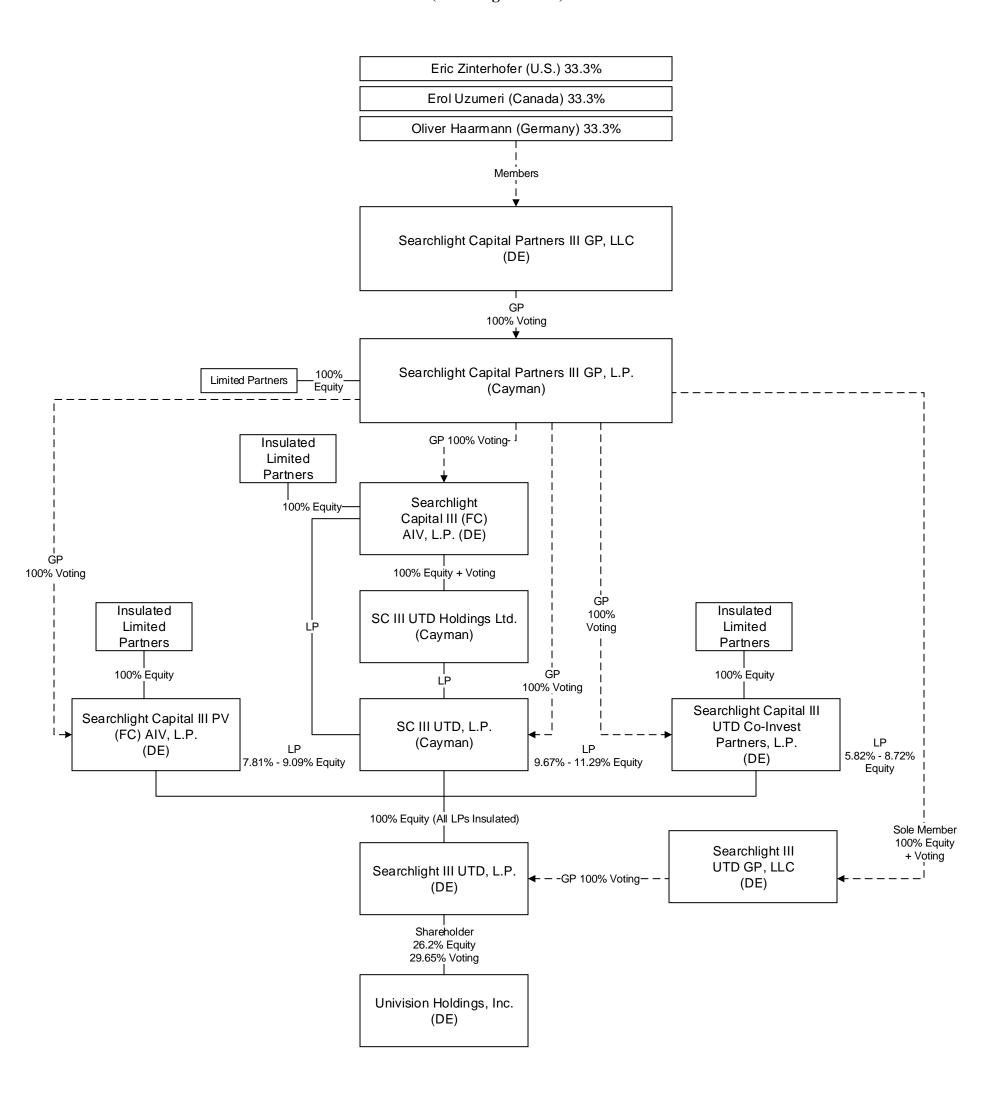

Searchlight is a Delaware limited partnership and special purpose vehicle that is acting as an aggregator of a group of investment funds affiliated with Searchlight Capital Partners, LP ("SCP"), a registered investment adviser with the United States Securities and Exchange Commission. SCP, a Delaware limited partnership, is a global private equity investment company, whose funds invest in companies across various sectors, including communications, media, consumer and business services.<sup>4</sup>

<sup>4</sup> 

The investment funds that will be insulated limited partners in Searchlight are Searchlight Capital III PV (FC) AIV, L.P., SC III UTD, L.P., and Searchlight Capital III UTD Co-Invest Partners, L.P. See Exhibit 2, page 3. SCP provides management and other advisory services to Searchlight and the investment funds, for which it receives a fee. SCP is controlled by its general partner, Searchlight Capital Partners, LLC, which, in turn, is controlled by its three members, Eric Zinterhofer, Erol Uzumeri, and Oliver Haarmann. While SCP receives a fee for the services that it provides to Searchlight and the investment funds, it has no economic or other ownership interest in them and has no decision-making authority with respect to their operations. Rather, all such authority, including the decision to make investments and to make capital calls from the limited partners of the investment funds, rests with Searchlight Capital Partners III GP, LLC, and ultimately, with its members, Messrs. Zinterhofer, Uzumeri and Haarmann. See Exhibit 2, page 3. Although SCP is deemed to be an affiliate of Searchlight and the investment funds as a result of the common control, it has no direct or indirect ownership interest in Searchlight (or in Univision), and has no authority to make any decisions on behalf of Searchlight or the investment funds. Accordingly, Applicants respectfully submit that SCP is not a real party in interest with respect to the Transaction and that it is not a party to the application.

Searchlight is a Delaware limited partnership and special purpose vehicle that is acting as an aggregator of a group of investment funds affiliated with SCP. Searchlight will have the right to appoint four of the nine members of Univision's board.

# B. Searchlight

# SEARCHLIGHT III UTD, L.P.

The following individuals or entities are an officer or director of, or hold an attributable interest in, **SEARCHLIGHT III UTD, L.P.** 

| Name & Address            | Citizenship          | Positional      | % Votes | % Equity |
|---------------------------|----------------------|-----------------|---------|----------|
|                           |                      | Interest        |         |          |
| Searchlight III UTD, L.P. | U.S. (Delaware       |                 |         |          |
| 745 Fifth Avenue, 27th    | Limited Partnership) |                 |         |          |
| Floor                     | -                    |                 |         |          |
| New York, NY 10151        |                      |                 |         |          |
| Searchlight III UTD GP,   | U.S. (Delaware LLC)  | General Partner | 100%    | 0%       |
| LLC                       |                      |                 |         |          |
| 745 Fifth Avenue, 27th    |                      |                 |         |          |
| Floor                     |                      |                 |         |          |
| New York, NY 10151        |                      |                 |         |          |

# **SEARCHLIGHT III UTD GP, LLC**

The following individuals or entities are an officer or director of, or hold an attributable interest in, **SEARCHLIGHT III UTD GP, LLC.** 

| Name & Address                                                                                        | Citizenship                                       | Positional<br>Interest | % Votes | % Equity |
|-------------------------------------------------------------------------------------------------------|---------------------------------------------------|------------------------|---------|----------|
| Searchlight III UTD<br>GP, LLC<br>745 Fifth Avenue, 27th<br>Floor<br>New York, NY 10151               | U.S. (Delaware LLC)                               |                        |         |          |
| Searchlight Capital<br>Partners III GP, L.P.<br>745 Fifth Avenue, 27th<br>Floor<br>New York, NY 10151 | Cayman Islands<br>Exempted Limited<br>Partnership | Sole Member            | 100%    | 100%     |

# SEARCHLIGHT CAPITAL PARTNERS III GP, L.P.

The following individuals or entities are an officer or director of, or hold an attributable interest in, **SEARCHLIGHT CAPITAL PARTNERS III GP, L.P.** 

| Name & Address                                                                                                | Citizenship                                 | Positional<br>Interest | % Votes | % Equity <sup>22</sup> |
|---------------------------------------------------------------------------------------------------------------|---------------------------------------------|------------------------|---------|------------------------|
| Searchlight Capital Partners<br>III GP, L.P.<br>745 Fifth Avenue, 27th Floor<br>New York, NY 10151            | Cayman Islands Exempted Limited Partnership |                        |         |                        |
| Searchlight Capital Partners<br>III GP, LLC<br>745 Fifth Avenue, 27th Floor<br>New York, NY 10151             | U.S. (Delaware<br>LLC)                      | General Partner        | 100%    | 0%                     |
| Eric Zinterhofer<br>c/o Searchlight Capital<br>Partners<br>745 Fifth Avenue, 27th Floor<br>New York, NY 10151 | U.S.                                        | Limited Partner        | 0%      | <1%                    |
| Erol Uzumeri<br>c/o Searchlight Capital<br>Partners<br>745 Fifth Avenue, 27th Floor<br>New York, NY 10151     | Canada                                      | Limited Partner        | 0%      | <1%                    |
| Oliver Haarmann<br>c/o Searchlight Capital<br>Partners<br>745 Fifth Avenue, 27th Floor<br>New York, NY 10151  | Germany                                     | Limited Partner        | 0%      | <1%                    |
| Ralf Ackermann<br>c/o 56 Conduit Street<br>4 <sup>th</sup> Floor<br>London W1S 2YZ                            | Germany                                     | Limited Partner        | 0%      | <1%                    |
| Andrew Claerhout<br>c/o 22 Adelaide Street West<br>4 <sup>th</sup> Floor<br>Toronto, ON<br>Canada M5H 4E3     | Canada                                      | Limited Partner        | 0%      | <1%                    |
| Francois Dekker<br>c/o 56 Conduit Street                                                                      | Netherlands                                 | Limited Partner        | 0%      | <1%                    |

# SEARCHLIGHT CAPITAL PARTNERS III GP, LLC

The following individuals or entities are an officer or director of, or hold an attributable interest in, **SEARCHLIGHT CAPITAL PARTNERS III GP, LLC.** 

| Name & Address                                                                                               | Citizenship            | Positional<br>Interest | % Votes | % Equity |
|--------------------------------------------------------------------------------------------------------------|------------------------|------------------------|---------|----------|
| Searchlight Capital Partners<br>III GP, LLC<br>745 Fifth Avenue, 27th Floor<br>New York, NY 10151            | U.S. (Delaware<br>LLC) |                        |         |          |
| Eric Zinterhofer<br>c/o Search Capital Partners<br>745 Fifth Avenue, 27th Floor<br>New York, NY 10151        | U.S.                   | Member                 | 33.3%   | 33.3%    |
| Erol Uzumeri<br>c/o Searchlight Capital<br>Partners<br>745 Fifth Avenue, 27th Floor<br>New York, NY 10151    | Canada                 | Member                 | 33.3%   | 33.3%    |
| Oliver Haarmann<br>c/o Searchlight Capital<br>Partners<br>745 Fifth Avenue, 27th Floor<br>New York, NY 10151 | Germany                | Member                 | 33.3%   | 33.3%    |