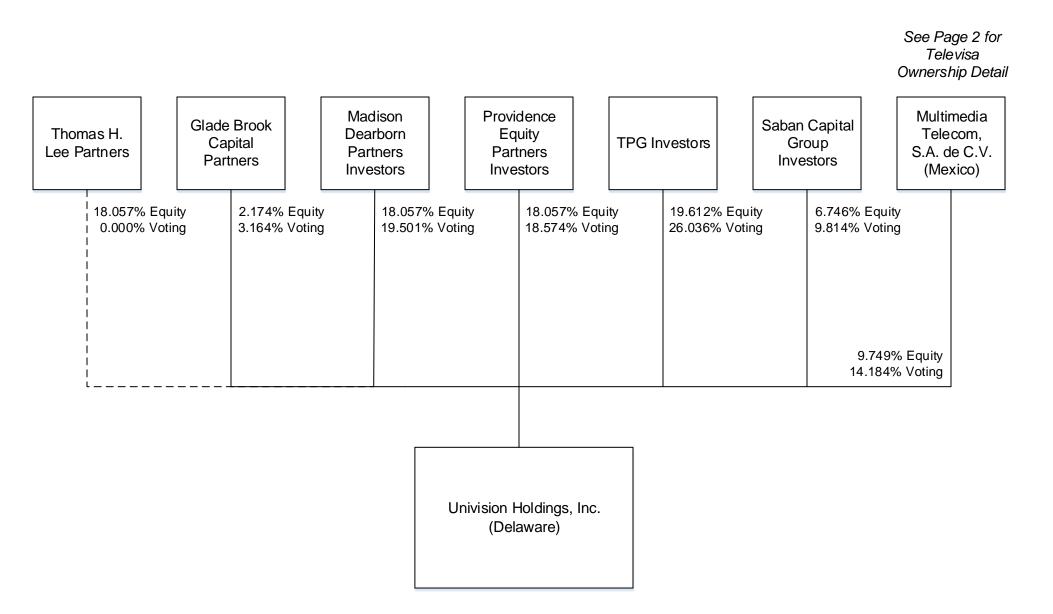

## **I.** Introduction and Summary

This application seeks the Commission's consent to the acquisition (the "Transaction") by Searchlight III UTD, L.P. ("Searchlight") and ForgeLight (United) Investors, LLC ("ForgeLight" and, together with Searchlight, "Purchasers") of all of the outstanding equity interests in Univision Holdings, Inc. (together with its wholly owned subsidiaries, "Univision") held by Madison Dearborn Partners, Providence Equity Partners, TPG, Thomas H. Lee Partners and Saban Capital Group (collectively, the "Current Shareholders of Univision" and, together with Searchlight, ForgeLight, and Grupo Televisa, S.A.B. ("Televisa"), the "Applicants"). Televisa will retain its existing minority ownership interest in Univision. 2

Ownership After Closing. As indicated in the attached diagrams,<sup>6</sup> after closing, the proposed ownership interests in Univision are as follows: Searchlight will hold a 29.65 percent voting and 26.2 percent equity interest, ForgeLight will hold a 29.52 percent voting and 26.1 percent equity interest, and upon exercise of its current warrants, Televisa will hold a 40.83 percent voting and 36.1 percent equity interest.<sup>7</sup> As noted above, Liberty Global will have an 11.6 percent non-voting equity interest, and the Current Shareholders of Univision will no longer have any voting or equity interest in Univision. All Univision licenses will continue to be held by the same Univision subsidiary licensees that hold the licenses today (with the exception of the licenses to be divested in Puerto Rico).

<sup>6</sup> See Exhibits 1 & 2.

Televisa currently holds a combination of common voting shares and warrants, and it intends to exercise those warrants at or shortly after the closing. The post-closing ownership percentages provided herein assume exercise of the warrants held by Televisa. Regardless of whether the exercise of warrants occurs at closing or at a later date, the fundamental nature of the transaction will be the same. That is, there will be the same three voting shareholders, none of which will have a controlling interest.

Televisa's interest in Univision will continue to be held through its subsidiary Multimedia Telecom, S.A. de C.V. Televisa will have the right to appoint three of the nine members of Univision's board.<sup>8</sup>