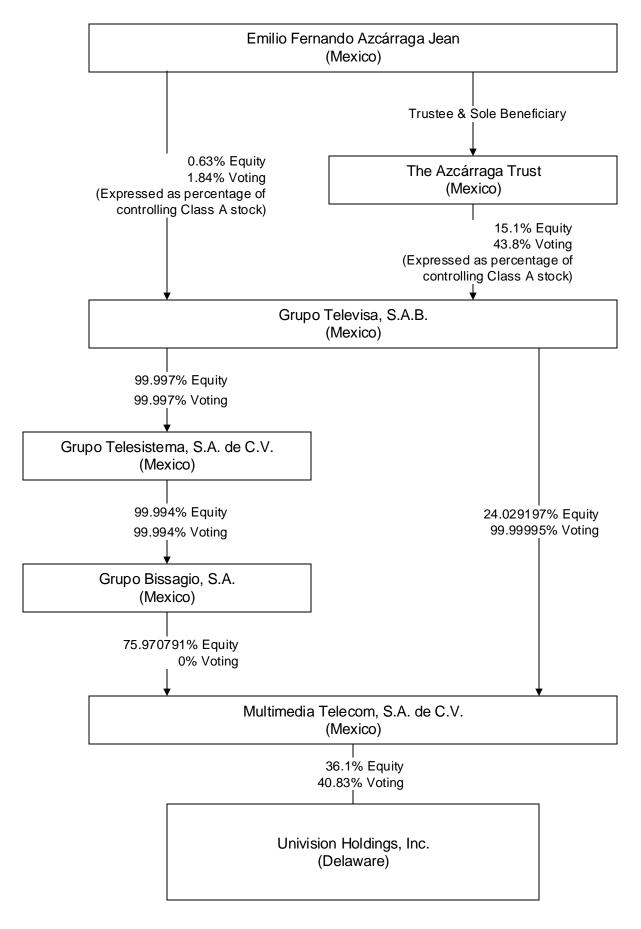

Televisa's interest in Univision will continue to be held through its subsidiary Multimedia Telecom, S.A. de C.V. Televisa will have the right to appoint three of the nine members of Univision's board.<sup>8</sup>

# C. Televisa

# MULTIMEDIA TELECOM, S.A. DE C.V.

The following individuals or entities are an officer or director of, or hold an attributable interest in, **MULTIMEDIA TELECOM**, **S.A. DE C.V.** 

| Name & Address                                                                                                                                    | Citizenship | Positional<br>Interest | % Votes | % Equity |
|---------------------------------------------------------------------------------------------------------------------------------------------------|-------------|------------------------|---------|----------|
| Multimedia Telecom, S.A. de C.V. Av. Vasco de Quiroga 2000, Building A, 4th Floor, 01210, Santa Fe, Alvaro Obregon, Mexico City, Mexico           | Mexico      |                        |         |          |
| Salvi Rafael Folch Viadero Av. Vasco de Quiroga 2000, Building A, 4th Floor, 01210, Santa Fe, Alvaro Obregon, Mexico City, Mexico                 | Mexico      | Director               | 0%      | 0%       |
| Luis Alejandro Bustos Olivares<br>Av. Vasco de Quiroga 2000,<br>Building A, 4th Floor, 01210,<br>Santa Fe, Alvaro Obregon,<br>Mexico City, Mexico | Mexico      | Director               | 0%      | 0%       |
| Jorge Agustín Lutteroth Echegoyen Av. Vasco de Quiroga 2000, Building A, 4th Floor, 01210, Santa Fe, Alvaro Obregon, Mexico City, Mexico          | Mexico      | Director               | 0%      | 0%       |
| José Antonio Lara del Olmo<br>Av. Vasco de Quiroga 2000,<br>Building A, 4th Floor, 01210,<br>Santa Fe, Alvaro Obregon,<br>Mexico City, Mexico     | Mexico      | Director               | 0%      | 0%       |
| José Antonio García González<br>Av. Vasco de Quiroga 2000,<br>Building A, 4th Floor, 01210,<br>Santa Fe, Alvaro Obregon,<br>Mexico City, Mexico   | Mexico      | Director               | 0%      | 0%       |
| Armando Javier Martínez Benítez Av. Vasco de Quiroga 2000, Building A, 4th Floor, 01210,                                                          | Mexico      | Director               | 0%      | 0%       |

| Santa Fe, Alvaro Obregon,<br>Mexico City, Mexico                                                                                                |        |             |               |            |
|-------------------------------------------------------------------------------------------------------------------------------------------------|--------|-------------|---------------|------------|
| Grupo Televisa, S.A.B. Av. Vasco de Quiroga 2000, Building A, 4th Floor, 01210, Santa Fe, Alvaro Obregon, Mexico City, Mexico                   | Mexico | Shareholder | 99.99995<br>% | 24.029197% |
| Grupo Bissagio, S.A. de C.V.<br>Av. Vasco de Quiroga 2000,<br>Building A, 4th Floor, 01210,<br>Santa Fe, Alvaro Obregon,<br>Mexico City, Mexico | Mexico | Shareholder | 0%            | 75.970791% |

# **GRUPO BISSAGIO, S.A. DE C.V.**

The following individuals or entities are an officer or director of, or hold an attributable interest in, **GRUPO BISSAGIO**, **S.A. DE C.V.** 

| Name & Address                                                                                                                                    | Citizenship | Positional<br>Interest | % Votes | % Equity |
|---------------------------------------------------------------------------------------------------------------------------------------------------|-------------|------------------------|---------|----------|
| Grupo Bissagio, S.A. de C.V.<br>Av. Vasco de Quiroga 2000,<br>Building A, 4th Floor, 01210,<br>Santa Fe, Alvaro Obregon,<br>Mexico City, Mexico   | Mexico      |                        |         |          |
| Salvi Rafael Folch Viadero<br>Av. Vasco de Quiroga 2000,<br>Building A, 4th Floor, 01210,<br>Santa Fe, Alvaro Obregon,<br>Mexico City, Mexico     | Mexico      | Director               | 0%      | 0%       |
| Luis Alejandro Bustos Olivares<br>Av. Vasco de Quiroga 2000,<br>Building A, 4th Floor, 01210,<br>Santa Fe, Alvaro Obregon,<br>Mexico City, Mexico | Mexico      | Director               | 0%      | 0%       |
| Jorge Agustín Lutteroth Echegoyen Av. Vasco de Quiroga 2000, Building A, 4th Floor, 01210, Santa Fe, Alvaro Obregon, Mexico City, Mexico          | Mexico      | Director               | 0%      | 0%       |

| José Antonio Lara del Olmo<br>Av. Vasco de Quiroga 2000,<br>Building A, 4th Floor, 01210,<br>Santa Fe, Alvaro Obregon,<br>Mexico City, Mexico   | Mexico | Director    | 0%      | 0%      |
|-------------------------------------------------------------------------------------------------------------------------------------------------|--------|-------------|---------|---------|
| José Antonio García González<br>Av. Vasco de Quiroga 2000,<br>Building A, 4th Floor, 01210,<br>Santa Fe, Alvaro Obregon,<br>Mexico City, Mexico | Mexico | Director    | 0%      | 0%      |
| Grupo Telesistema, S.A. de C.V. Av. Vasco de Quiroga 2000, Building A, 4th Floor, 01210, Santa Fe, Alvaro Obregon, Mexico City, Mexico          | Mexico | Shareholder | 99.994% | 99.994% |

# **GRUPO TELESISTEMA, S.A. DE C.V.**

The following individuals or entities are an officer or director of, or hold an attributable interest in, **GRUPO TELESISTEMA**, **S.A. DE C.V.** 

| Name & Address                                                                                                                                        | Citizenship | Positional<br>Interest | % Votes | % Equity |
|-------------------------------------------------------------------------------------------------------------------------------------------------------|-------------|------------------------|---------|----------|
| Grupo Telesistema, S.A. de<br>C.V.<br>Av. Vasco de Quiroga 2000,<br>Building A, 4th Floor, 01210,<br>Santa Fe, Alvaro Obregon,<br>Mexico City, Mexico | Mexico      |                        |         |          |
| Salvi Rafael Folch Viadero Av. Vasco de Quiroga 2000, Building A, 4th Floor, 01210, Santa Fe, Alvaro Obregon, Mexico City, Mexico                     | Mexico      | Director               | 0%      | 0%       |
| Luis Alejandro Bustos Olivares<br>Av. Vasco de Quiroga 2000,<br>Building A, 4th Floor, 01210,<br>Santa Fe, Alvaro Obregon,<br>Mexico City, Mexico     | Mexico      | Director               | 0%      | 0%       |
| Jorge Agustín Lutteroth<br>Echegoyen<br>Av. Vasco de Quiroga 2000,<br>Building A, 4th Floor, 01210,                                                   | Mexico      | Director               | 0%      | 0%       |

| Santa Fe, Alvaro Obregon,<br>Mexico City, Mexico |        |             |         |         |
|--------------------------------------------------|--------|-------------|---------|---------|
| José Antonio Lara del Olmo                       | Mexico | Director    | 0%      | 0%      |
| Av. Vasco de Quiroga 2000,                       |        |             |         |         |
| Building A, 4th Floor, 01210,                    |        |             |         |         |
| Santa Fe, Alvaro Obregon,                        |        |             |         |         |
| Mexico City, Mexico                              |        |             |         |         |
| José Antonio García González                     | Mexico | Director    | 0%      | 0%      |
| Av. Vasco de Quiroga 2000,                       |        |             |         |         |
| Building A, 4th Floor, 01210,                    |        |             |         |         |
| Santa Fe, Alvaro Obregon,                        |        |             |         |         |
| Mexico City, Mexico                              |        |             |         |         |
| Grupo Televisa, S.A.B.                           | Mexico | Shareholder | 99.997% | 99.997% |
| Av. Vasco de Quiroga 2000,                       |        |             |         |         |
| Building A, 4th Floor, 01210,                    |        |             |         |         |
| Santa Fe, Alvaro Obregon,                        |        |             |         |         |
| Mexico City, Mexico                              |        |             |         |         |

# **GRUPO TELEVISA, S.A.B.**

The following individuals or entities are an officer or director of, or hold an attributable interest in, **GRUPO TELEVISA**, **S.A.B.** 

| Name & Address                                                                                                                                       | Citizenship | Positional<br>Interest | % Votes <sup>23</sup> | % Equity |
|------------------------------------------------------------------------------------------------------------------------------------------------------|-------------|------------------------|-----------------------|----------|
| Grupo Televisa, S.A.B. Av. Vasco de Quiroga 2000, Building A, 4th Floor, 01210, Santa Fe, Alvaro Obregon, Mexico City, Mexico                        | Mexico      |                        |                       |          |
| Emilio Fernando Azcárraga<br>Jean<br>Av. Vasco de Quiroga 2000,<br>Building A, 4th Floor, 01210,<br>Santa Fe, Alvaro Obregon,<br>Mexico City, Mexico | Mexico      | Officer,<br>Director   | 1.84%                 | 0.63%    |
| Alfonso de Angoitia Noriega<br>Av. Vasco de Quiroga 2000,<br>Building A, 4th Floor, 01210,<br>Santa Fe, Alvaro Obregon,<br>Mexico City, Mexico       | Mexico      | Officer,<br>Director   | 0%                    | 0%       |
| Alberto Baillères González<br>Av. Vasco de Quiroga 2000,<br>Building A, 4th Floor, 01210,<br>Santa Fe, Alvaro Obregon,<br>Mexico City, Mexico        | Mexico      | Director               | 0%                    | 0%       |
| José Antonio Chedraui Eguía<br>Av. Vasco de Quiroga 2000,<br>Building A, 4th Floor, 01210,<br>Santa Fe, Alvaro Obregon,<br>Mexico City, Mexico       | Mexico      | Director               | 0%                    | 0%       |
| Francisco José Chévez Robelo<br>Av. Vasco de Quiroga 2000,<br>Building A, 4th Floor, 01210,<br>Santa Fe, Alvaro Obregon,<br>Mexico City, Mexico      | Mexico      | Director               | 0%                    | 0%       |
| Jon Feltheimer<br>Av. Vasco de Quiroga 2000,<br>Building A, 4th Floor, 01210,                                                                        | U.S.        | Director               | 0%                    | 0%       |

| Julio Barba Hurtado<br>Av. Vasco de Quiroga 2000,<br>Building A, 4th Floor, 01210,<br>Santa Fe, Alvaro Obregon,<br>Mexico City, Mexico               | Mexico | Officer, Alt.<br>Director | 0%    | 0%    |
|------------------------------------------------------------------------------------------------------------------------------------------------------|--------|---------------------------|-------|-------|
| Leopoldo Gómez González<br>Blanco<br>Av. Vasco de Quiroga 2000,<br>Building A, 4th Floor, 01210,<br>Santa Fe, Alvaro Obregon,<br>Mexico City, Mexico | Mexico | Officer, Alt.<br>Director | 0%    | 0%    |
| Jorge Agustín Lutteroth Echegoyen Av. Vasco de Quiroga 2000, Building A, 4th Floor, 01210, Santa Fe, Alvaro Obregon, Mexico City, Mexico             | Mexico | Officer, Alt.<br>Director | 0%    | 0%    |
| Alberto Javier Montiel Castellanos Av. Vasco de Quiroga 2000, Building A, 4th Floor, 01210, Santa Fe, Alvaro Obregon, Mexico City, Mexico            | Mexico | Alt. Director             | 0%    | 0%    |
| Raúl Morales Medrano<br>Av. Vasco de Quiroga 2000,<br>Building A, 4th Floor, 01210,<br>Santa Fe, Alvaro Obregon,<br>Mexico City, Mexico              | Mexico | Alt. Director             | 0%    | 0%    |
| Guadalupe Phillips Margain<br>Av. Vasco de Quiroga 2000,<br>Building A, 4th Floor, 01210,<br>Santa Fe, Alvaro Obregon,<br>Mexico City, Mexico        | Mexico | Alt. Director             | 0%    | 0%    |
| Carlos Ferreiro Rivas Av. Vasco de Quiroga 2000, Building A, 4th Floor, 01210, Santa Fe, Alvaro Obregon, Mexico City, Mexico                         | Mexico | Officer                   | 0%    | 0%    |
| José Antonio Lara del Olmo<br>Av. Vasco de Quiroga 2000,<br>Building A, 4th Floor, 01210,<br>Santa Fe, Alvaro Obregon,<br>Mexico City, Mexico        | Mexico | Officer                   | 0%    | 0%    |
| The Azcárraga Trust, Emilio<br>Fernando Azcárraga Jean,<br>Trustee                                                                                   | Mexico | Shareholder               | 43.8% | 15.1% |

# THE AZCÁRRAGA TRUST

The following individuals or entities are an officer or director of, or hold an attributable interest in, THE AZCÁRRAGA TRUST.

| Name & Address                                                                                                                                                                        | Citizenship | Positional<br>Interest  | % Votes | % Equity |
|---------------------------------------------------------------------------------------------------------------------------------------------------------------------------------------|-------------|-------------------------|---------|----------|
| The Azcárraga Trust, Emilio<br>Fernando Azcárraga Jean,<br>Trustee<br>Av. Vasco de Quiroga 2000,<br>Building A, 4th Floor, 01210,<br>Santa Fe, Alvaro Obregon,<br>Mexico City, Mexico | Mexico      |                         |         |          |
| Emilio Fernando Azcárraga Jean<br>Av. Vasco de Quiroga 2000,<br>Building A, 4th Floor, 01210,<br>Santa Fe, Alvaro Obregon,<br>Mexico City, Mexico                                     | Mexico      | Trustee,<br>Beneficiary | 100%    | 100%     |