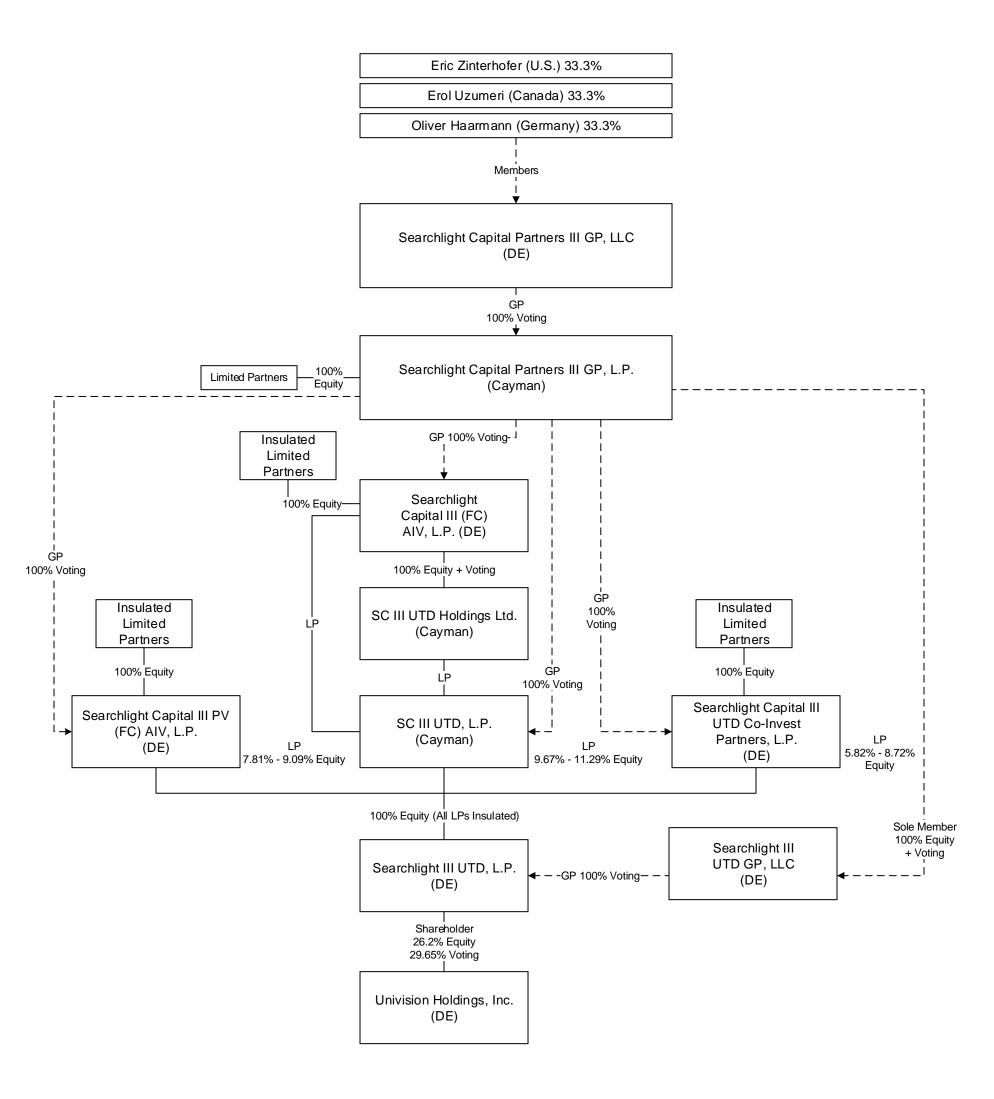

Searchlight is a Delaware limited partnership and special purpose vehicle that is acting as an aggregator of a group of investment funds affiliated with Searchlight Capital Partners, LP ("SCP"), a registered investment adviser with the United States Securities and Exchange Commission. SCP, a Delaware limited partnership, is a global private equity investment company, whose funds invest in companies across various sectors, including communications, media, consumer and business services.

Searchlight is a Delaware limited partnership and special purpose vehicle that is acting as an aggregator of a group of investment funds affiliated with SCP. Searchlight will have the right to appoint four of the nine members of Univision's board.

## **B.** Searchlight

# SEARCHLIGHT III UTD, L.P.

The following individuals or entities are an officer or director of, or hold an attributable interest in, **SEARCHLIGHT III UTD**, **L.P**.

| Name & Address                                                                          | Citizenship                            | Positional<br>Interest | % Votes | % Equity |
|-----------------------------------------------------------------------------------------|----------------------------------------|------------------------|---------|----------|
| Searchlight III UTD, L.P.<br>745 Fifth Avenue, 27th<br>Floor<br>New York, NY 10151      | U.S. (Delaware<br>Limited Partnership) |                        |         |          |
| Searchlight III UTD GP,<br>LLC<br>745 Fifth Avenue, 27th<br>Floor<br>New York, NY 10151 | U.S. (Delaware LLC)                    | General Partner        | 100%    | 0%       |

### **SEARCHLIGHT III UTD GP, LLC**

The following individuals or entities are an officer or director of, or hold an attributable interest in, **SEARCHLIGHT III UTD GP, LLC.** 

| Name & Address                                                                                        | Citizenship                                       | Positional<br>Interest | % Votes | % Equity |
|-------------------------------------------------------------------------------------------------------|---------------------------------------------------|------------------------|---------|----------|
| Searchlight III UTD<br>GP, LLC<br>745 Fifth Avenue, 27th<br>Floor<br>New York, NY 10151               | U.S. (Delaware LLC)                               |                        |         |          |
| Searchlight Capital<br>Partners III GP, L.P.<br>745 Fifth Avenue, 27th<br>Floor<br>New York, NY 10151 | Cayman Islands<br>Exempted Limited<br>Partnership | Sole Member            | 100%    | 100%     |

# SEARCHLIGHT CAPITAL PARTNERS III GP, L.P.

The following individuals or entities are an officer or director of, or hold an attributable interest in, **SEARCHLIGHT CAPITAL PARTNERS III GP, L.P.** 

| Name & Address               | Citizenship    | Positional      | % Votes | % Equity <sup>20</sup> |
|------------------------------|----------------|-----------------|---------|------------------------|
|                              |                | Interest        |         |                        |
| Searchlight Capital Partners | Cayman Islands |                 |         |                        |
| III GP, L.P.                 | Exempted       |                 |         |                        |
| 745 Fifth Avenue, 27th Floor | Limited        |                 |         |                        |
| New York, NY 10151           | Partnership    |                 |         |                        |
| Searchlight Capital Partners | U.S. (Delaware | General Partner | 100%    | 0%                     |
| III GP, LLC                  | LLC)           |                 |         |                        |
| 745 Fifth Avenue, 27th Floor |                |                 |         |                        |
| New York, NY 10151           |                |                 |         |                        |
| Eric Zinterhofer             | U.S.           | Limited Partner | 0%      | <1%                    |
| c/o Searchlight Capital      |                |                 |         |                        |
| Partners                     |                |                 |         |                        |
| 745 Fifth Avenue, 27th Floor |                |                 |         |                        |
| New York, NY 10151           |                |                 |         |                        |

<sup>&</sup>lt;sup>20</sup> The limited partners of Searchlight Capital Partners III GP, L.P. each will hold less than a one percent indirect equity interest in the Univision licensee entities.

| Erol Uzumeri<br>c/o Searchlight Capital                                                                   | Canada      | Limited Partner | 0% | <1% |
|-----------------------------------------------------------------------------------------------------------|-------------|-----------------|----|-----|
| Partners<br>745 Fifth Avenue, 27th Floor<br>New York, NY 10151                                            |             |                 |    |     |
| Oliver Haarmann<br>c/o Searchlight Capital<br>Partners<br>745 Fifth Avenue, 27th Floor                    | Germany     | Limited Partner | 0% | <1% |
| New York, NY 10151<br>Ralf Ackermann<br>c/o 56 Conduit Street<br>4 <sup>th</sup> Floor<br>London W1S 2YZ  | Germany     | Limited Partner | 0% | <1% |
| Andrew Claerhout<br>c/o 22 Adelaide Street West<br>4 <sup>th</sup> Floor<br>Toronto, ON<br>Canada M5H 4E3 | Canada      | Limited Partner | 0% | <1% |
| Francois Dekker<br>c/o 56 Conduit Street<br>4 <sup>th</sup> Floor<br>London W1S 2YZ                       | Netherlands | Limited Partner | 0% | <1% |
| Andrew Frey<br>c/o 745 Fifth Avenue<br>27 <sup>th</sup> Floor<br>New York, NY 10151                       | U.S.        | Limited Partner | 0% | <1% |
| Darren Glatt<br>c/o 745 Fifth Avenue<br>27 <sup>th</sup> Floor<br>New York, NY 10151                      | U.S.        | Limited Partner | 0% | <1% |
| Thomas Hendrick<br>c/o 745 Fifth Avenue<br>27 <sup>th</sup> Floor<br>New York, NY 10151                   | U.S.        | Limited Partner | 0% | <1% |
| Albert Shin<br>c/o 745 Fifth Avenue<br>27 <sup>th</sup> Floor<br>New York, NY 10151                       | U.S.        | Limited Partner | 0% | <1% |
| Timothy Austin<br>c/o 745 Fifth Avenue<br>27 <sup>th</sup> Floor<br>New York, NY 10151                    | U.S.        | Limited Partner | 0% | <1% |
| Phil Bacal<br>c/o 22 Adelaide Street West<br>4 <sup>th</sup> Floor                                        | Canada      | Limited Partner | 0% | <1% |

| Tananta ON                    | 1            | 1               | 1    |      |
|-------------------------------|--------------|-----------------|------|------|
| Toronto, ON<br>Canada M5H 4E3 |              |                 |      |      |
|                               | D '1         | I'''' 1D (      | 00/  | .10/ |
| Heber Ramos de Freitas        | Brazil       | Limited Partner | 0%   | <1%  |
| c/o 56 Conduit Street         |              |                 |      |      |
| 4 <sup>th</sup> Floor         |              |                 |      |      |
| London W1S 2YZ                | <b>P</b> 1 1 |                 | 0.04 | 1.0/ |
| Giles Marshall                | England      | Limited Partner | 0%   | <1%  |
| c/o 56 Conduit Street         |              |                 |      |      |
| 4 <sup>th</sup> Floor         |              |                 |      |      |
| London W1S 2YZ                |              |                 |      |      |
| Nicolo Zanotto                | Italy        | Limited Partner | 0%   | <1%  |
| c/o 56 Conduit Street         |              |                 |      |      |
| 4 <sup>th</sup> Floor         |              |                 |      |      |
| London W1S 2YZ                |              |                 |      |      |
| John Yantsulis                | Canada       | Limited Partner | 0%   | <1%  |
| c/o 22 Adelaide Street West   |              |                 |      |      |
| 4 <sup>th</sup> Floor         |              |                 |      |      |
| Toronto, ON                   |              |                 |      |      |
| Canada M5H 4E3                |              |                 |      |      |
| Nadir Nurmohamed              | Canada       | Limited Partner | 0%   | <1%  |
| c/o 22 Adelaide Street West   |              |                 |      |      |
| 4 <sup>th</sup> Floor         |              |                 |      |      |
| Toronto, ON                   |              |                 |      |      |
| Canada M5H 4E3                |              |                 |      |      |
| Emily Melchior                | U.S.         | Limited Partner | 0%   | <1%  |
| c/o 745 Fifth Avenue          |              |                 |      |      |
| 27 <sup>th</sup> Floor        |              |                 |      |      |
| New York, NY 10151            |              |                 |      |      |
| Christopher Cruz              | Canada       | Limited Partner | 0%   | <1%  |
| c/o 745 Fifth Avenue          |              |                 |      |      |
| 27 <sup>th</sup> Floor        |              |                 |      |      |
| New York, NY 10151            |              |                 |      |      |

# SEARCHLIGHT CAPITAL PARTNERS III GP, LLC

The following individuals or entities are an officer or director of, or hold an attributable interest in, **SEARCHLIGHT CAPITAL PARTNERS III GP, LLC.** 

| Name & Address               | Citizenship    | Positional<br>Interest | % Votes | % Equity |
|------------------------------|----------------|------------------------|---------|----------|
| Searchlight Capital Partners | U.S. (Delaware |                        |         |          |
| III GP, LLC                  | LLC)           |                        |         |          |
| 745 Fifth Avenue, 27th Floor |                |                        |         |          |
| New York, NY 10151           |                |                        |         |          |

| Eric Zinterhofer             | U.S.    | Member | 33.3% | 33.3% |
|------------------------------|---------|--------|-------|-------|
| c/o Search Capital Partners  |         |        |       |       |
| 745 Fifth Avenue, 27th Floor |         |        |       |       |
| New York, NY 10151           |         |        |       |       |
| Erol Uzumeri                 | Canada  | Member | 33.3% | 33.3% |
| c/o Searchlight Capital      |         |        |       |       |
| Partners                     |         |        |       |       |
| 745 Fifth Avenue, 27th Floor |         |        |       |       |
| New York, NY 10151           |         |        |       |       |
| Oliver Haarmann              | Germany | Member | 33.3% | 33.3% |
| c/o Searchlight Capital      | -       |        |       |       |
| Partners                     |         |        |       |       |
| 745 Fifth Avenue, 27th Floor |         |        |       |       |
| New York, NY 10151           |         |        |       |       |