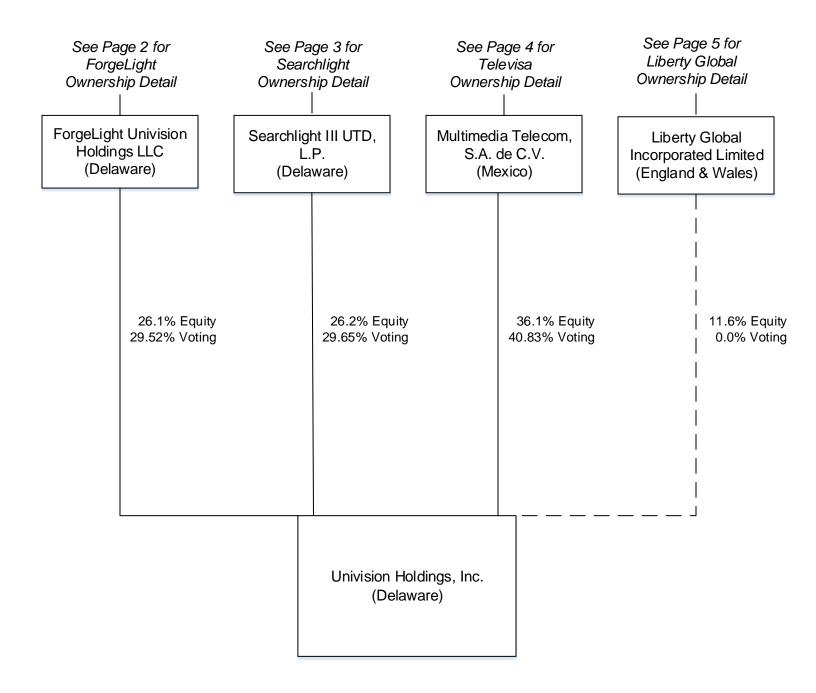

### II. Description of the Transaction

The Transaction is a stock purchase transaction whereby Searchlight will acquire all of the outstanding Univision equity interests owned by the Current Shareholders of Univision. Concurrently, Searchlight will assign approximately 50 percent of its interest to ForgeLight. In parallel, Univision will issue to Liberty Global Incorporated Limited, a direct wholly-owned subsidiary of Liberty Global plc (together with Liberty Global Incorporated Limited, "Liberty Global"), 100,000 shares of Series A Preferred Stock amounting to a non-voting 11.6 percent equity interest in Univision.<sup>4</sup>

*Ownership After Closing.* As indicated in the attached diagrams,<sup>5</sup> after closing, the proposed ownership interests in Univision are as follows: Searchlight will hold a 29.65 percent voting and 26.2 percent equity interest, ForgeLight will hold a 29.52 percent voting and 26.1 percent equity interest, and upon exercise of its current warrants, Televisa will hold a 40.83 percent voting and 36.1 percent equity interest.<sup>6</sup> As noted above, Liberty Global will have an 11.6 percent non-voting equity interest, and the Current Shareholders of Univision will no longer have any voting or equity interest in Univision. All Univision licenses will continue to be held by the same Univision subsidiary licensees that hold the licenses today (with the exception of the licenses to be divested in Puerto Rico).

<sup>5</sup> *See* Exhibits 1 & 2.

Global's ownership in Univision will be solely composed of non-voting convertible preferred stock (convertible into non-voting common stock), and Liberty Global therefore will not hold an attributable interest in Univision. Liberty Global plc is a leading international broadband, television and telecommunications company providing advanced communications and entertainment services to its customers, including broadband Internet, video, telephony, and mobile services to residential and business customers in certain European countries. The operating subsidiaries of Liberty Global plc pass over 25 million homes and have over 10 million fixed line customer relationships, with over 25 million revenue generating units.

<sup>&</sup>lt;sup>6</sup> Televisa currently holds a combination of common voting shares and warrants, and it intends to exercise those warrants at or shortly after the closing. The post-closing ownership percentages provided herein assume exercise of the warrants held by Televisa. Regardless of whether the exercise of warrants occurs at closing or at a later date, the fundamental nature of the transaction will be the same. That is, there will be the same three voting shareholders, none of which will have a controlling interest.

Televisa's interest in Univision will continue to be held through its subsidiary Multimedia Telecom, S.A. de C.V. Televisa will have the right to appoint three of the nine members of Univision's board.<sup>7</sup>