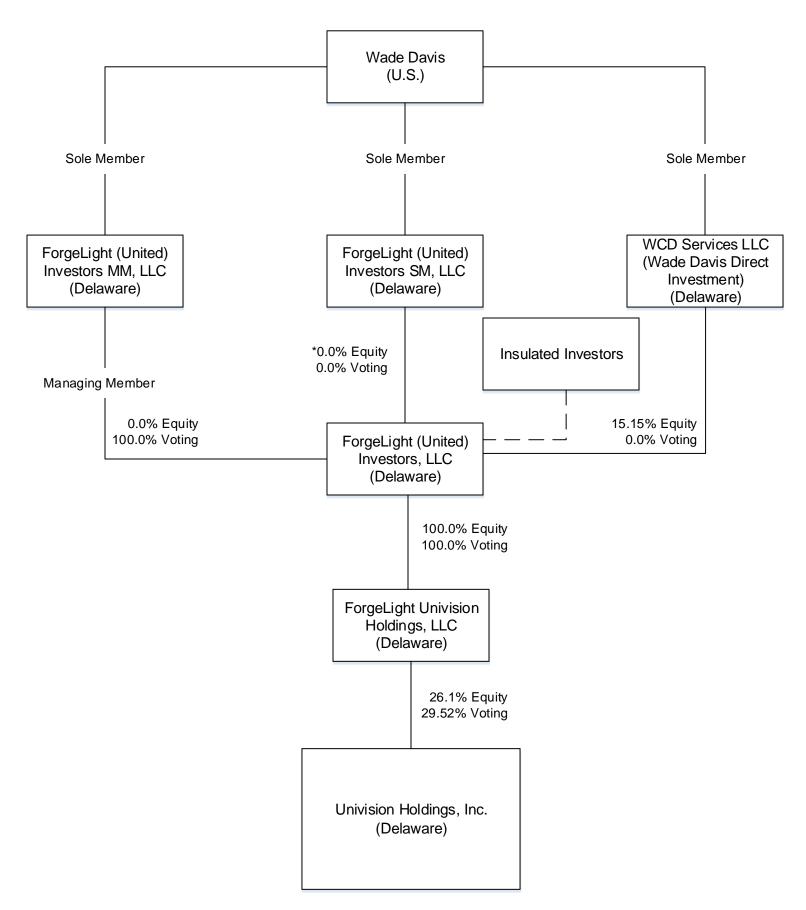

ForgeLight is a special purpose vehicle that is acting as an aggregator of its investors' interests in Univision. ForgeLight directly owns ForgeLight Univision Holdings LLC, which will have a direct ownership interest in Univision. Wade Davis, Chief Executive Officer ("CEO") of ForgeLight Univision Holdings LLC, is the sole member of ForgeLight (United) Investors MM, LLC, the managing member of ForgeLight, and is the sole member of ForgeLight (United) Investors SM, LLC, a special member of ForgeLight. Mr. Davis is also the managing member of WCD Services LLC, the vehicle through which his investment in ForgeLight will be made. ForgeLight LLC, also wholly-owned by Mr. Davis, will provide investment management services to ForgeLight. ForgeLight Univision Holdings LLC will have the right to appoint two of the nine members of Univision's board, one of whom will be Mr. Davis, who will also become CEO of Univision.

# FORGELIGHT (UNITED) INVESTORS, LLC

The following individuals or entities are an officer or director of, or hold an attributable interest in, FORGELIGHT (UNITED) INVESTORS, LLC.

| Name & Address                                                                                                                                      | Citizenship         | Positional<br>Interest | % Votes | % Equity |
|-----------------------------------------------------------------------------------------------------------------------------------------------------|---------------------|------------------------|---------|----------|
| ForgeLight (United)<br>Investors, LLC c/o<br>ForgeLight LLC, 5<br>Bryant Park 1065 6th                                                              | U.S. (Delaware LLC) |                        |         |          |
| Avenue, 22nd Floor<br>New York, NY 10018                                                                                                            |                     |                        |         |          |
| ForgeLight (United)<br>Investors MM, LLC<br>c/o ForgeLight LLC, 5<br>Bryant Park 1065 6th<br>Avenue, 22nd Floor<br>New York, NY 10018               | U.S. (Delaware LLC) | Managing<br>Member     | 100%    | 0%       |
| ForgeLight (United)<br>Investors SM, LLC <sup>19</sup><br>c/o ForgeLight LLC, 5<br>Bryant Park 1065 6th<br>Avenue, 22nd Floor<br>New York, NY 10018 | U.S. (Delaware LLC) | Special Member         | 0%      | 0%       |
| WCD Services LLC<br>c/o ForgeLight LLC, 5<br>Bryant Park 1065 6th<br>Avenue, 22nd Floor<br>New York, NY 10018                                       | U.S. (Delaware LLC) | Non-Managing<br>Member | 0%      | 15.15%   |

<sup>&</sup>lt;sup>19</sup> ForgeLight (United) Investors SM, LLC will have a 15 percent profit participation right in ForgeLight (United) Investors, LLC.

## FORGELIGHT (UNITED) INVESTORS MM, LLC

The following individuals or entities are an officer or director of, or hold an attributable interest in, FORGELIGHT (UNITED) INVESTORS MM, LLC.

| Name & Address                                                                                                                | Citizenship         | Positional<br>Interest | % Votes | % Equity |
|-------------------------------------------------------------------------------------------------------------------------------|---------------------|------------------------|---------|----------|
| ForgeLight (United)<br>Investors MM, LLC<br>c/o ForgeLight LLC, 5<br>Bryant Park 1065 6th<br>Avenue, 22nd Floor               | U.S. (Delaware LLC) |                        |         |          |
| New York, NY 10018<br>Wade Davis<br>c/o ForgeLight LLC, 5<br>Bryant Park 1065 6th<br>Avenue, 22nd Floor<br>New York, NY 10018 | U.S.                | Sole Member            | 100%    | 100%     |

### FORGELIGHT (UNITED) INVESTORS SM, LLC

The following individuals or entities are an officer or director of, or hold an attributable interest in, FORGELIGHT (UNITED) INVESTORS SM, LLC.

| Name & Address                                                                                                                        | Citizenship         | Positional<br>Interest | % Votes | % Equity |
|---------------------------------------------------------------------------------------------------------------------------------------|---------------------|------------------------|---------|----------|
| ForgeLight (United)<br>Investors SM, LLC<br>c/o ForgeLight LLC, 5<br>Bryant Park 1065 6th<br>Avenue, 22nd Floor<br>New York, NY 10018 | U.S. (Delaware LLC) |                        |         |          |
| Wade Davis<br>c/o ForgeLight LLC, 5<br>Bryant Park 1065 6th<br>Avenue, 22nd Floor<br>New York, NY 10018                               | U.S.                | Sole Member            | 100%    | 100%     |

## WCD SERVICES LLC

The following individuals or entities are an officer or director of, or hold an attributable interest in, **WCD SERVICES LLC.** 

| Name & Address                                                                                                | Citizenship         | Positional<br>Interest | % Votes | % Equity |
|---------------------------------------------------------------------------------------------------------------|---------------------|------------------------|---------|----------|
| WCD Services LLC<br>c/o ForgeLight LLC, 5<br>Bryant Park 1065 6th<br>Avenue, 22nd Floor<br>New York, NY 10018 | U.S. (Delaware LLC) |                        |         |          |
| Wade Davis<br>c/o ForgeLight LLC, 5<br>Bryant Park 1065 6th<br>Avenue, 22nd Floor<br>New York, NY 10018       | U.S.                | Sole Member            | 100%    | 100%     |