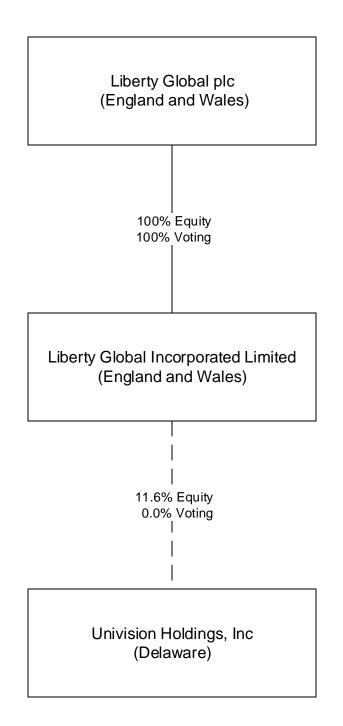

### II. Description of the Transaction

The Transaction is a stock purchase transaction whereby Searchlight will acquire all of the outstanding Univision equity interests owned by the Current Shareholders of Univision. Concurrently, Searchlight will assign approximately 50 percent of its interest to ForgeLight. In parallel, Univision will issue to Liberty Global Incorporated Limited, a direct wholly-owned subsidiary of Liberty Global plc (together with Liberty Global Incorporated Limited, "Liberty Global"), 100,000 shares of Series A Preferred Stock amounting to a non-voting 11.6 percent equity interest in Univision.<sup>4</sup>

<sup>&</sup>lt;sup>4</sup> Upon closing, after giving effect to the exercise by Televisa of the warrants it currently holds, Liberty Global will hold an 11.6 percent non-voting equity interest in Univision. Liberty

*Ownership After Closing.* As indicated in the attached diagrams,<sup>5</sup> after closing, the proposed ownership interests in Univision are as follows: Searchlight will hold a 29.65 percent voting and 26.2 percent equity interest, ForgeLight will hold a 29.52 percent voting and 26.1 percent equity interest, and upon exercise of its current warrants, Televisa will hold a 40.83 percent voting and 36.1 percent equity interest.<sup>6</sup> As noted above, Liberty Global will have an 11.6 percent non-voting equity interest, and the Current Shareholders of Univision will no longer have any voting or equity interest in Univision. All Univision licenses will continue to be held by the same Univision subsidiary licensees that hold the licenses today (with the exception of the licenses to be divested in Puerto Rico).

<sup>5</sup> *See* Exhibits 1 & 2.

Global's ownership in Univision will be solely composed of non-voting convertible preferred stock (convertible into non-voting common stock), and Liberty Global therefore will not hold an attributable interest in Univision. Liberty Global plc is a leading international broadband, television and telecommunications company providing advanced communications and entertainment services to its customers, including broadband Internet, video, telephony, and mobile services to residential and business customers in certain European countries. The operating subsidiaries of Liberty Global plc pass over 25 million homes and have over 10 million fixed line customer relationships, with over 25 million revenue generating units.