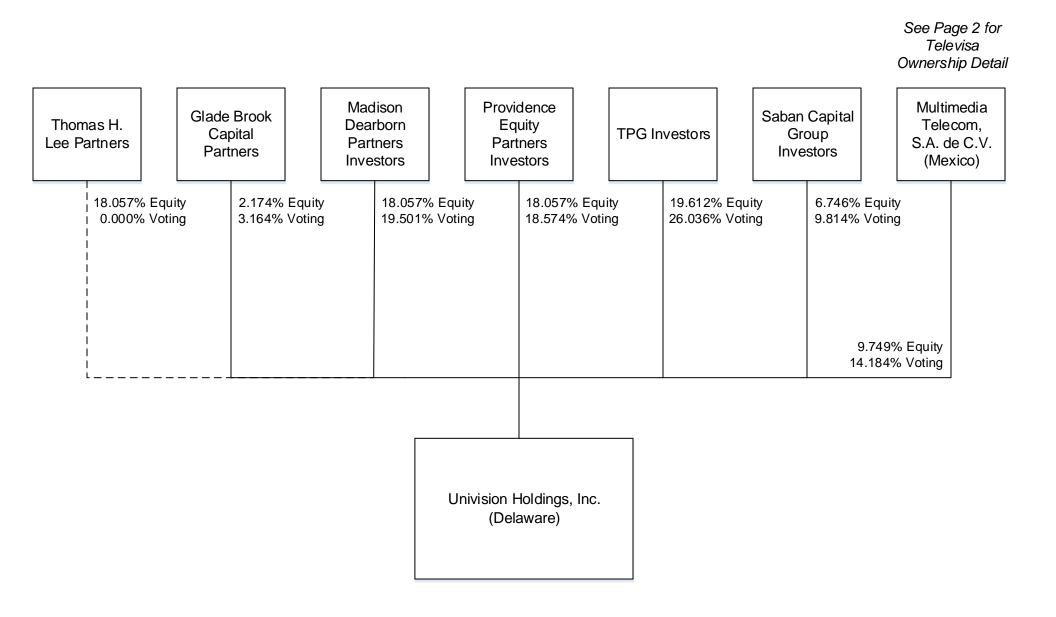

*Ownership After Closing.* As indicated in the attached diagrams,<sup>5</sup> after closing, the proposed ownership interests in Univision are as follows: Searchlight will hold a 29.65 percent voting and 26.2 percent equity interest, ForgeLight will hold a 29.52 percent voting and 26.1 percent equity interest, and upon exercise of its current warrants, Televisa will hold a 40.83 percent voting and 36.1 percent equity interest.<sup>6</sup> As noted above, Liberty Global will have an 11.6 percent non-voting equity interest, and the Current Shareholders of Univision will no longer have any voting or equity interest in Univision. All Univision licenses will continue to be held by the same Univision subsidiary licensees that hold the licenses today (with the exception of the licenses to be divested in Puerto Rico).

<sup>5</sup> *See* Exhibits 1 & 2.

Global's ownership in Univision will be solely composed of non-voting convertible preferred stock (convertible into non-voting common stock), and Liberty Global therefore will not hold an attributable interest in Univision. Liberty Global plc is a leading international broadband, television and telecommunications company providing advanced communications and entertainment services to its customers, including broadband Internet, video, telephony, and mobile services to residential and business customers in certain European countries. The operating subsidiaries of Liberty Global plc pass over 25 million homes and have over 10 million fixed line customer relationships, with over 25 million revenue generating units.

<sup>&</sup>lt;sup>6</sup> Televisa currently holds a combination of common voting shares and warrants, and it intends to exercise those warrants at or shortly after the closing. The post-closing ownership percentages provided herein assume exercise of the warrants held by Televisa. Regardless of whether the exercise of warrants occurs at closing or at a later date, the fundamental nature of the transaction will be the same. That is, there will be the same three voting shareholders, none of which will have a controlling interest.

Televisa's interest in Univision will continue to be held through its subsidiary Multimedia Telecom, S.A. de C.V. Televisa will have the right to appoint three of the nine members of Univision's board.<sup>7</sup>