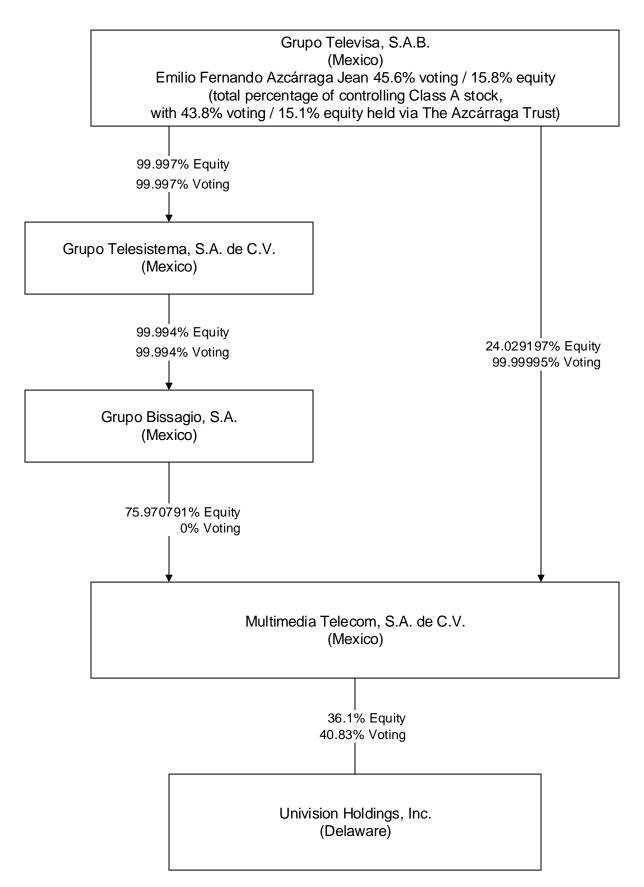

Televisa is a leading media company in the Spanish-speaking world and has provided compelling programming to Univision for Spanish-speaking audiences in the United States for decades, thereby enhancing program diversity and strengthening competition in the U.S. broadcast television marketplace. Indeed, Univision and Televisa helped pave the way for a wide variety of program choices for diverse audiences by demonstrating that serving what were once viewed as niche markets is a viable business model. Today, Televisa programming is distributed in over 70 countries through 25 pay-TV brands, television networks, cable operators and over-the-top services.

*Ownership After Closing.* As indicated in the attached diagrams,<sup>5</sup> after closing, the proposed ownership interests in Univision are as follows: Searchlight will hold a 29.65 percent voting and 26.2 percent equity interest, ForgeLight will hold a 29.52 percent voting and 26.1 percent equity interest, and upon exercise of its current warrants, Televisa will hold a 40.83 percent voting and 36.1 percent equity interest.<sup>6</sup> As noted above, Liberty Global will have an 11.6 percent non-voting equity interest, and the Current Shareholders of Univision will no longer have any voting or equity interest in Univision. All Univision licenses will continue to be held by the same Univision subsidiary licensees that hold the licenses today (with the exception of the licenses to be divested in Puerto Rico).

<sup>&</sup>lt;sup>6</sup> Televisa currently holds a combination of common voting shares and warrants, and it intends to exercise those warrants at or shortly after the closing. The post-closing ownership percentages provided herein assume exercise of the warrants held by Televisa. Regardless of whether the exercise of warrants occurs at closing or at a later date, the fundamental nature of the transaction will be the same. That is, there will be the same three voting shareholders, none of which will have a controlling interest.

Televisa's interest in Univision will continue to be held through its subsidiary Multimedia Telecom, S.A. de C.V. Televisa will have the right to appoint three of the nine members of Univision's board.<sup>7</sup>

# C. Televisa

# MULTIMEDIA TELECOM, S.A. DE C.V.

The following individuals or entities are an officer or director of, or hold an attributable interest in, MULTIMEDIA TELECOM, S.A. DE C.V.

| Name & Address                                                                                                                                         | Citizenship | Positional<br>Interest | % Votes | % Equity |
|--------------------------------------------------------------------------------------------------------------------------------------------------------|-------------|------------------------|---------|----------|
| Multimedia Telecom, S.A. de<br>C.V.<br>Av. Vasco de Quiroga 2000,<br>Building A, 4th Floor, 01210,<br>Santa Fe, Alvaro Obregon,<br>Mexico City, Mexico | Mexico      |                        |         |          |
| Salvi Rafael Folch Viadero<br>Av. Vasco de Quiroga 2000,<br>Building A, 4th Floor, 01210,<br>Santa Fe, Alvaro Obregon,<br>Mexico City, Mexico          | Mexico      | Director               | 0%      | 0%       |
| Luis Alejandro Bustos Olivares<br>Av. Vasco de Quiroga 2000,<br>Building A, 4th Floor, 01210,<br>Santa Fe, Alvaro Obregon,<br>Mexico City, Mexico      | Mexico      | Director               | 0%      | 0%       |
| Jorge Agustín Lutteroth<br>Echegoyen<br>Av. Vasco de Quiroga 2000,<br>Building A, 4th Floor, 01210,                                                    | Mexico      | Director               | 0%      | 0%       |

| Santa Fe, Alvaro Obregon,<br>Mexico City, Mexico                                                                                                      |        |             |               |            |
|-------------------------------------------------------------------------------------------------------------------------------------------------------|--------|-------------|---------------|------------|
| José Antonio Lara del Olmo<br>Av. Vasco de Quiroga 2000,<br>Building A, 4th Floor, 01210,<br>Santa Fe, Alvaro Obregon,<br>Mexico City, Mexico         | Mexico | Director    | 0%            | 0%         |
| José Antonio García González<br>Av. Vasco de Quiroga 2000,<br>Building A, 4th Floor, 01210,<br>Santa Fe, Alvaro Obregon,<br>Mexico City, Mexico       | Mexico | Director    | 0%            | 0%         |
| Armando Javier Martínez<br>Benítez<br>Av. Vasco de Quiroga 2000,<br>Building A, 4th Floor, 01210,<br>Santa Fe, Alvaro Obregon,<br>Mexico City, Mexico | Mexico | Director    | 0%            | 0%         |
| Grupo Televisa, S.A.B.<br>Av. Vasco de Quiroga 2000,<br>Building A, 4th Floor, 01210,<br>Santa Fe, Alvaro Obregon,<br>Mexico City, Mexico             | Mexico | Shareholder | 99.99995<br>% | 24.029197% |
| Grupo Bissagio, S.A. de C.V.<br>Av. Vasco de Quiroga 2000,<br>Building A, 4th Floor, 01210,<br>Santa Fe, Alvaro Obregon,<br>Mexico City, Mexico       | Mexico | Shareholder | 0%            | 75.970791% |

# **GRUPO BISSAGIO, S.A. DE C.V.**

The following individuals or entities are an officer or director of, or hold an attributable interest in, **GRUPO BISSAGIO**, **S.A. DE C.V.** 

| Name & Address                                                                                                                                  | Citizenship | Positional<br>Interest | % Votes | % Equity |
|-------------------------------------------------------------------------------------------------------------------------------------------------|-------------|------------------------|---------|----------|
| Grupo Bissagio, S.A. de C.V.<br>Av. Vasco de Quiroga 2000,<br>Building A, 4th Floor, 01210,<br>Santa Fe, Alvaro Obregon,<br>Mexico City, Mexico | Mexico      |                        |         |          |
| Salvi Rafael Folch Viadero<br>Av. Vasco de Quiroga 2000,<br>Building A, 4th Floor, 01210,                                                       | Mexico      | Director               | 0%      | 0%       |

| Santa Fe, Alvaro Obregon,<br>Mexico City, Mexico                                                                                                        |        |             |         |         |
|---------------------------------------------------------------------------------------------------------------------------------------------------------|--------|-------------|---------|---------|
| Luis Alejandro Bustos Olivares<br>Av. Vasco de Quiroga 2000,<br>Building A, 4th Floor, 01210,<br>Santa Fe, Alvaro Obregon,<br>Mexico City, Mexico       | Mexico | Director    | 0%      | 0%      |
| Jorge Agustín Lutteroth<br>Echegoyen<br>Av. Vasco de Quiroga 2000,<br>Building A, 4th Floor, 01210,<br>Santa Fe, Alvaro Obregon,<br>Mexico City, Mexico | Mexico | Director    | 0%      | 0%      |
| José Antonio Lara del Olmo<br>Av. Vasco de Quiroga 2000,<br>Building A, 4th Floor, 01210,<br>Santa Fe, Alvaro Obregon,<br>Mexico City, Mexico           | Mexico | Director    | 0%      | 0%      |
| José Antonio García González<br>Av. Vasco de Quiroga 2000,<br>Building A, 4th Floor, 01210,<br>Santa Fe, Alvaro Obregon,<br>Mexico City, Mexico         | Mexico | Director    | 0%      | 0%      |
| Grupo Telesistema, S.A. de<br>C.V.<br>Av. Vasco de Quiroga 2000,<br>Building A, 4th Floor, 01210,<br>Santa Fe, Alvaro Obregon,<br>Mexico City, Mexico   | Mexico | Shareholder | 99.994% | 99.994% |

### **GRUPO TELESISTEMA, S.A. DE C.V.**

The following individuals or entities are an officer or director of, or hold an attributable interest in, **GRUPO TELESISTEMA**, **S.A. DE C.V.** 

| Name & Address                                                                                                                                        | Citizenship | Positional<br>Interest | % Votes | % Equity |
|-------------------------------------------------------------------------------------------------------------------------------------------------------|-------------|------------------------|---------|----------|
| Grupo Telesistema, S.A. de<br>C.V.<br>Av. Vasco de Quiroga 2000,<br>Building A, 4th Floor, 01210,<br>Santa Fe, Alvaro Obregon,<br>Mexico City, Mexico | Mexico      |                        |         |          |
| Salvi Rafael Folch Viadero                                                                                                                            | Mexico      | Director               | 0%      | 0%       |

| Av. Vasco de Quiroga 2000,<br>Building A, 4th Floor, 01210,<br>Santa Fe, Alvaro Obregon,<br>Mexico City, Mexico                                         |        |             |         |         |
|---------------------------------------------------------------------------------------------------------------------------------------------------------|--------|-------------|---------|---------|
| Luis Alejandro Bustos Olivares<br>Av. Vasco de Quiroga 2000,<br>Building A, 4th Floor, 01210,<br>Santa Fe, Alvaro Obregon,<br>Mexico City, Mexico       | Mexico | Director    | 0%      | 0%      |
| Jorge Agustín Lutteroth<br>Echegoyen<br>Av. Vasco de Quiroga 2000,<br>Building A, 4th Floor, 01210,<br>Santa Fe, Alvaro Obregon,<br>Mexico City, Mexico | Mexico | Director    | 0%      | 0%      |
| José Antonio Lara del Olmo<br>Av. Vasco de Quiroga 2000,<br>Building A, 4th Floor, 01210,<br>Santa Fe, Alvaro Obregon,<br>Mexico City, Mexico           | Mexico | Director    | 0%      | 0%      |
| José Antonio García González<br>Av. Vasco de Quiroga 2000,<br>Building A, 4th Floor, 01210,<br>Santa Fe, Alvaro Obregon,<br>Mexico City, Mexico         | Mexico | Director    | 0%      | 0%      |
| Grupo Televisa, S.A.B.<br>Av. Vasco de Quiroga 2000,<br>Building A, 4th Floor, 01210,<br>Santa Fe, Alvaro Obregon,<br>Mexico City, Mexico               | Mexico | Shareholder | 99.997% | 99.997% |

## **GRUPO TELEVISA, S.A.B.**

The following individuals or entities are an officer or director of, or hold an attributable interest in, **GRUPO TELEVISA**, **S.A.B**.

| Name & Address                                                                                                                                       | Citizenship | Positional<br>Interest | % Votes <sup>21</sup> | % Equity |
|------------------------------------------------------------------------------------------------------------------------------------------------------|-------------|------------------------|-----------------------|----------|
| Grupo Televisa, S.A.B.<br>Av. Vasco de Quiroga 2000,<br>Building A, 4th Floor, 01210,<br>Santa Fe, Alvaro Obregon,<br>Mexico City, Mexico            | Mexico      |                        |                       |          |
| Emilio Fernando Azcárraga<br>Jean<br>Av. Vasco de Quiroga 2000,<br>Building A, 4th Floor, 01210,<br>Santa Fe, Alvaro Obregon,<br>Mexico City, Mexico | Mexico      | Officer,<br>Director   | 1.84%                 | 0.63%    |
| Alfonso de Angoitia Noriega<br>Av. Vasco de Quiroga 2000,<br>Building A, 4th Floor, 01210,<br>Santa Fe, Alvaro Obregon,<br>Mexico City, Mexico       | Mexico      | Officer,<br>Director   | 0%                    | 0%       |
| Alberto Baillères González<br>Av. Vasco de Quiroga 2000,<br>Building A, 4th Floor, 01210,<br>Santa Fe, Alvaro Obregon,<br>Mexico City, Mexico        | Mexico      | Director               | 0%                    | 0%       |
| José Antonio Chedraui Eguía<br>Av. Vasco de Quiroga 2000,<br>Building A, 4th Floor, 01210,<br>Santa Fe, Alvaro Obregon,<br>Mexico City, Mexico       | Mexico      | Director               | 0%                    | 0%       |
| Francisco José Chévez Robelo<br>Av. Vasco de Quiroga 2000,<br>Building A, 4th Floor, 01210,<br>Santa Fe, Alvaro Obregon,<br>Mexico City, Mexico      | Mexico      | Director               | 0%                    | 0%       |
| Jon Feltheimer<br>Av. Vasco de Quiroga 2000,<br>Building A, 4th Floor, 01210,                                                                        | U.S.        | Director               | 0%                    | 0%       |

<sup>&</sup>lt;sup>21</sup> Stated as a percentage of controlling Class A shares.

| Santa Fe, Alvaro Obregon,<br>Mexico City, Mexico                                                                                                        |           |                      |    |    |
|---------------------------------------------------------------------------------------------------------------------------------------------------------|-----------|----------------------|----|----|
| Guillermo García Naranjo Av.<br>Vasco de Quiroga 2000,<br>Building A, 4th Floor, 01210,<br>Santa Fe, Alvaro Obregon,<br>Mexico City, Mexico             | Mexico    | Director             | 0% | 0% |
| José Luis Fernández Fernández<br>Av. Vasco de Quiroga 2000,<br>Building A, 4th Floor, 01210,<br>Santa Fe, Alvaro Obregon,<br>Mexico City, Mexico        | Mexico    | Director             | 0% | 0% |
| Salvi Rafael Folch Viadero<br>Av. Vasco de Quiroga 2000,<br>Building A, 4th Floor, 01210,<br>Santa Fe, Alvaro Obregon,<br>Mexico City, Mexico           | Mexico    | Officer,<br>Director | 0% | 0% |
| Michael Thomas Fries<br>Av. Vasco de Quiroga 2000,<br>Building A, 4th Floor, 01210,<br>Santa Fe, Alvaro Obregon,<br>Mexico City, Mexico                 | U.S.      | Director             | 0% | 0% |
| Bernardo Gómez Martínez<br>Av. Vasco de Quiroga 2000,<br>Building A, 4th Floor, 01210,<br>Santa Fe, Alvaro Obregon,<br>Mexico City, Mexico              | Mexico    | Officer,<br>Director | 0% | 0% |
| Roberto Hernández Ramírez<br>Av. Vasco de Quiroga 2000,<br>Building A, 4th Floor, 01210,<br>Santa Fe, Alvaro Obregon,<br>Mexico City, Mexico            | Mexico    | Director             | 0% | 0% |
| Enrique Krauze Kleinbort<br>Av. Vasco de Quiroga 2000,<br>Building A, 4th Floor, 01210,<br>Santa Fe, Alvaro Obregon,<br>Mexico City, Mexico             | Mexico    | Director             | 0% | 0% |
| Lorenzo Alejandro Mendoza<br>Giménez<br>Av. Vasco de Quiroga 2000,<br>Building A, 4th Floor, 01210,<br>Santa Fe, Alvaro Obregon,<br>Mexico City, Mexico | Venezuela | Director             | 0% | 0% |
| Fernando Senderos Mestre<br>Av. Vasco de Quiroga 2000,<br>Building A, 4th Floor, 01210,                                                                 | Mexico    | Director             | 0% | 0% |

| Santa Fe, Alvaro Obregon,                                                                                                                       |           |                           |    |    |
|-------------------------------------------------------------------------------------------------------------------------------------------------|-----------|---------------------------|----|----|
| Mexico City, Mexico<br>Enrique Francisco José Senior<br>Hernández<br>Av. Vasco de Quiroga 2000,<br>Building A, 4th Floor, 01210,                | U.S.      | Director                  | 0% | 0% |
| Santa Fe, Alvaro Obregon,<br>Mexico City, Mexico                                                                                                |           |                           |    |    |
| Eduardo Tricio Haro<br>Av. Vasco de Quiroga 2000,<br>Building A, 4th Floor, 01210,<br>Santa Fe, Alvaro Obregon,<br>Mexico City, Mexico          | Mexico    | Director                  | 0% | 0% |
| David M. Zaslav<br>Av. Vasco de Quiroga 2000,<br>Building A, 4th Floor, 01210,<br>Santa Fe, Alvaro Obregon,<br>Mexico City, Mexico              | U.S.      | Director                  | 0% | 0% |
| Marcos Eduardo Galperin<br>Av. Vasco de Quiroga 2000,<br>Building A, 4th Floor, 01210,<br>Santa Fe, Alvaro Obregon,<br>Mexico City, Mexico      | Argentina | Director                  | 0% | 0% |
| Carlos Hank González<br>Av. Vasco de Quiroga 2000,<br>Building A, 4th Floor, 01210,<br>Santa Fe, Alvaro Obregon,<br>Mexico City, Mexico         | Mexico    | Director                  | 0% | 0% |
| Herbert Allen III<br>Av. Vasco de Quiroga 2000,<br>Building A, 4th Floor, 01210,<br>Santa Fe, Alvaro Obregon,<br>Mexico City, Mexico            | U.S.      | Alt. Director             | 0% | 0% |
| Félix José Araujo Ramírez<br>Av. Vasco de Quiroga 2000,<br>Building A, 4th Floor, 01210,<br>Santa Fe, Alvaro Obregon,<br>Mexico City, Mexico    | Mexico    | Officer, Alt.<br>Director | 0% | 0% |
| Joaquín Balcárcel Santa Cruz<br>Av. Vasco de Quiroga 2000,<br>Building A, 4th Floor, 01210,<br>Santa Fe, Alvaro Obregon,<br>Mexico City, Mexico | Mexico    | Officer, Alt.<br>Director | 0% | 0% |

| Julio Barba Hurtado<br>Av. Vasco de Quiroga 2000,<br>Building A, 4th Floor, 01210,<br>Santa Fe, Alvaro Obregon,<br>Mexico City, Mexico                   | Mexico | Officer, Alt.<br>Director | 0%    | 0%    |
|----------------------------------------------------------------------------------------------------------------------------------------------------------|--------|---------------------------|-------|-------|
| Leopoldo Gómez González<br>Blanco<br>Av. Vasco de Quiroga 2000,<br>Building A, 4th Floor, 01210,<br>Santa Fe, Alvaro Obregon,<br>Mexico City, Mexico     | Mexico | Officer, Alt.<br>Director | 0%    | 0%    |
| Jorge Agustín Lutteroth<br>Echegoyen<br>Av. Vasco de Quiroga 2000,<br>Building A, 4th Floor, 01210,<br>Santa Fe, Alvaro Obregon,<br>Mexico City, Mexico  | Mexico | Officer, Alt.<br>Director | 0%    | 0%    |
| Alberto Javier Montiel<br>Castellanos<br>Av. Vasco de Quiroga 2000,<br>Building A, 4th Floor, 01210,<br>Santa Fe, Alvaro Obregon,<br>Mexico City, Mexico | Mexico | Alt. Director             | 0%    | 0%    |
| Raúl Morales Medrano<br>Av. Vasco de Quiroga 2000,<br>Building A, 4th Floor, 01210,<br>Santa Fe, Alvaro Obregon,<br>Mexico City, Mexico                  | Mexico | Alt. Director             | 0%    | 0%    |
| Guadalupe Phillips Margain<br>Av. Vasco de Quiroga 2000,<br>Building A, 4th Floor, 01210,<br>Santa Fe, Alvaro Obregon,<br>Mexico City, Mexico            | Mexico | Alt. Director             | 0%    | 0%    |
| Carlos Ferreiro Rivas<br>Av. Vasco de Quiroga 2000,<br>Building A, 4th Floor, 01210,<br>Santa Fe, Alvaro Obregon,<br>Mexico City, Mexico                 | Mexico | Officer                   | 0%    | 0%    |
| José Antonio Lara del Olmo<br>Av. Vasco de Quiroga 2000,<br>Building A, 4th Floor, 01210,<br>Santa Fe, Alvaro Obregon,<br>Mexico City, Mexico            | Mexico | Officer                   | 0%    | 0%    |
| The Azcárraga Trust, Emilio<br>Fernando Azcárraga Jean,<br>Trustee                                                                                       | Mexico | Shareholder               | 43.8% | 15.1% |

| Av. Vasco de Quiroga 2000,    |  |  |
|-------------------------------|--|--|
| Building A, 4th Floor, 01210, |  |  |
| Santa Fe, Alvaro Obregon,     |  |  |
| Mexico City, Mexico           |  |  |

## THE AZCÁRRAGA TRUST

The following individuals or entities are an officer or director of, or hold an attributable interest in, THE AZCÁRRAGA TRUST.

| Name & Address                                                                                                                                                                        | Citizenship | Positional<br>Interest  | % Votes | % Equity |
|---------------------------------------------------------------------------------------------------------------------------------------------------------------------------------------|-------------|-------------------------|---------|----------|
| The Azcárraga Trust, Emilio<br>Fernando Azcárraga Jean,<br>Trustee<br>Av. Vasco de Quiroga 2000,<br>Building A, 4th Floor, 01210,<br>Santa Fe, Alvaro Obregon,<br>Mexico City, Mexico | Mexico      |                         |         |          |
| Emilio Fernando Azcárraga Jean<br>Av. Vasco de Quiroga 2000,<br>Building A, 4th Floor, 01210,<br>Santa Fe, Alvaro Obregon,<br>Mexico City, Mexico                                     | Mexico      | Trustee,<br>Beneficiary | 100%    | 100%     |