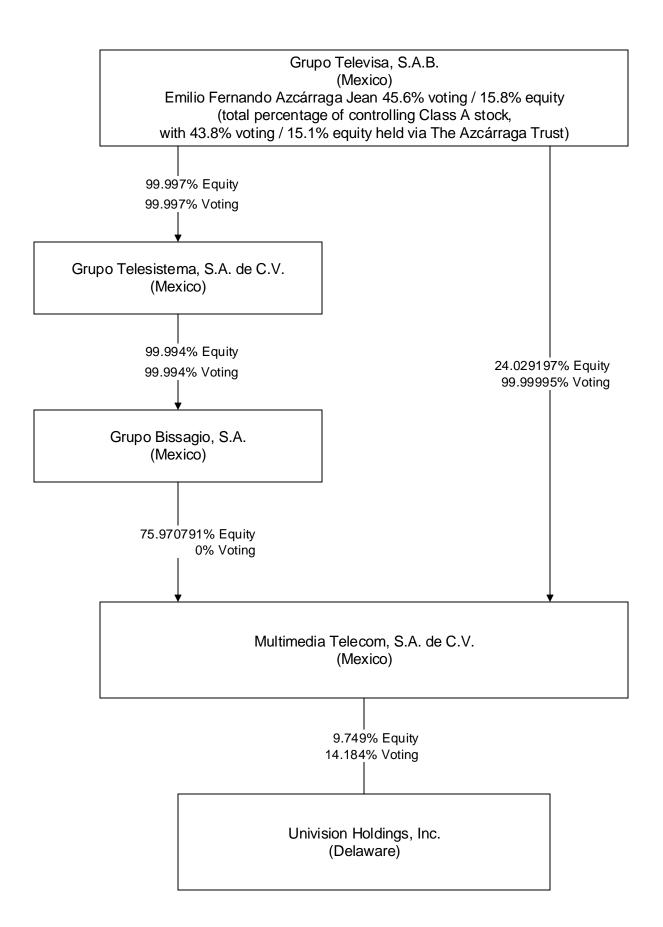

## **GRUPO TELEVISA, S.A.B.**

The following individuals or entities are an officer or director of, or hold an attributable interest in, **GRUPO TELEVISA**, **S.A.B**.

| Name & Address                                                                                                                                       | Citizenship | Positional<br>Interest | % Votes <sup>21</sup> | % Equity |
|------------------------------------------------------------------------------------------------------------------------------------------------------|-------------|------------------------|-----------------------|----------|
| Grupo Televisa, S.A.B.<br>Av. Vasco de Quiroga 2000,<br>Building A, 4th Floor, 01210,<br>Santa Fe, Alvaro Obregon,<br>Mexico City, Mexico            | Mexico      |                        |                       |          |
| Emilio Fernando Azcárraga<br>Jean<br>Av. Vasco de Quiroga 2000,<br>Building A, 4th Floor, 01210,<br>Santa Fe, Alvaro Obregon,<br>Mexico City, Mexico | Mexico      | Officer,<br>Director   | 1.84%                 | 0.63%    |
| Alfonso de Angoitia Noriega<br>Av. Vasco de Quiroga 2000,<br>Building A, 4th Floor, 01210,<br>Santa Fe, Alvaro Obregon,<br>Mexico City, Mexico       | Mexico      | Officer,<br>Director   | 0%                    | 0%       |
| Alberto Baillères González<br>Av. Vasco de Quiroga 2000,<br>Building A, 4th Floor, 01210,<br>Santa Fe, Alvaro Obregon,<br>Mexico City, Mexico        | Mexico      | Director               | 0%                    | 0%       |
| José Antonio Chedraui Eguía<br>Av. Vasco de Quiroga 2000,<br>Building A, 4th Floor, 01210,<br>Santa Fe, Alvaro Obregon,<br>Mexico City, Mexico       | Mexico      | Director               | 0%                    | 0%       |
| Francisco José Chévez Robelo<br>Av. Vasco de Quiroga 2000,<br>Building A, 4th Floor, 01210,<br>Santa Fe, Alvaro Obregon,<br>Mexico City, Mexico      | Mexico      | Director               | 0%                    | 0%       |
| Jon Feltheimer<br>Av. Vasco de Quiroga 2000,<br>Building A, 4th Floor, 01210,                                                                        | U.S.        | Director               | 0%                    | 0%       |

<sup>&</sup>lt;sup>21</sup> Stated as a percentage of controlling Class A shares.

| Santa Fe, Alvaro Obregon,<br>Mexico City, Mexico                                                                                                        |           |                      |    |    |
|---------------------------------------------------------------------------------------------------------------------------------------------------------|-----------|----------------------|----|----|
| Guillermo García Naranjo Av.<br>Vasco de Quiroga 2000,<br>Building A, 4th Floor, 01210,<br>Santa Fe, Alvaro Obregon,<br>Mexico City, Mexico             | Mexico    | Director             | 0% | 0% |
| José Luis Fernández Fernández<br>Av. Vasco de Quiroga 2000,<br>Building A, 4th Floor, 01210,<br>Santa Fe, Alvaro Obregon,<br>Mexico City, Mexico        | Mexico    | Director             | 0% | 0% |
| Salvi Rafael Folch Viadero<br>Av. Vasco de Quiroga 2000,<br>Building A, 4th Floor, 01210,<br>Santa Fe, Alvaro Obregon,<br>Mexico City, Mexico           | Mexico    | Officer,<br>Director | 0% | 0% |
| Michael Thomas Fries<br>Av. Vasco de Quiroga 2000,<br>Building A, 4th Floor, 01210,<br>Santa Fe, Alvaro Obregon,<br>Mexico City, Mexico                 | U.S.      | Director             | 0% | 0% |
| Bernardo Gómez Martínez<br>Av. Vasco de Quiroga 2000,<br>Building A, 4th Floor, 01210,<br>Santa Fe, Alvaro Obregon,<br>Mexico City, Mexico              | Mexico    | Officer,<br>Director | 0% | 0% |
| Roberto Hernández Ramírez<br>Av. Vasco de Quiroga 2000,<br>Building A, 4th Floor, 01210,<br>Santa Fe, Alvaro Obregon,<br>Mexico City, Mexico            | Mexico    | Director             | 0% | 0% |
| Enrique Krauze Kleinbort<br>Av. Vasco de Quiroga 2000,<br>Building A, 4th Floor, 01210,<br>Santa Fe, Alvaro Obregon,<br>Mexico City, Mexico             | Mexico    | Director             | 0% | 0% |
| Lorenzo Alejandro Mendoza<br>Giménez<br>Av. Vasco de Quiroga 2000,<br>Building A, 4th Floor, 01210,<br>Santa Fe, Alvaro Obregon,<br>Mexico City, Mexico | Venezuela | Director             | 0% | 0% |
| Fernando Senderos Mestre<br>Av. Vasco de Quiroga 2000,<br>Building A, 4th Floor, 01210,                                                                 | Mexico    | Director             | 0% | 0% |

| Santa Fe, Alvaro Obregon,                                                                                                                       |           |                           |    |    |
|-------------------------------------------------------------------------------------------------------------------------------------------------|-----------|---------------------------|----|----|
| Mexico City, Mexico<br>Enrique Francisco José Senior<br>Hernández<br>Av. Vasco de Quiroga 2000,<br>Building A, 4th Floor, 01210,                | U.S.      | Director                  | 0% | 0% |
| Santa Fe, Alvaro Obregon,<br>Mexico City, Mexico                                                                                                |           |                           |    |    |
| Eduardo Tricio Haro<br>Av. Vasco de Quiroga 2000,<br>Building A, 4th Floor, 01210,<br>Santa Fe, Alvaro Obregon,<br>Mexico City, Mexico          | Mexico    | Director                  | 0% | 0% |
| David M. Zaslav<br>Av. Vasco de Quiroga 2000,<br>Building A, 4th Floor, 01210,<br>Santa Fe, Alvaro Obregon,<br>Mexico City, Mexico              | U.S.      | Director                  | 0% | 0% |
| Marcos Eduardo Galperin<br>Av. Vasco de Quiroga 2000,<br>Building A, 4th Floor, 01210,<br>Santa Fe, Alvaro Obregon,<br>Mexico City, Mexico      | Argentina | Director                  | 0% | 0% |
| Carlos Hank González<br>Av. Vasco de Quiroga 2000,<br>Building A, 4th Floor, 01210,<br>Santa Fe, Alvaro Obregon,<br>Mexico City, Mexico         | Mexico    | Director                  | 0% | 0% |
| Herbert Allen III<br>Av. Vasco de Quiroga 2000,<br>Building A, 4th Floor, 01210,<br>Santa Fe, Alvaro Obregon,<br>Mexico City, Mexico            | U.S.      | Alt. Director             | 0% | 0% |
| Félix José Araujo Ramírez<br>Av. Vasco de Quiroga 2000,<br>Building A, 4th Floor, 01210,<br>Santa Fe, Alvaro Obregon,<br>Mexico City, Mexico    | Mexico    | Officer, Alt.<br>Director | 0% | 0% |
| Joaquín Balcárcel Santa Cruz<br>Av. Vasco de Quiroga 2000,<br>Building A, 4th Floor, 01210,<br>Santa Fe, Alvaro Obregon,<br>Mexico City, Mexico | Mexico    | Officer, Alt.<br>Director | 0% | 0% |

| Julio Barba Hurtado<br>Av. Vasco de Quiroga 2000,<br>Building A, 4th Floor, 01210,<br>Santa Fe, Alvaro Obregon,<br>Mexico City, Mexico                   | Mexico | Officer, Alt.<br>Director | 0%    | 0%    |
|----------------------------------------------------------------------------------------------------------------------------------------------------------|--------|---------------------------|-------|-------|
| Leopoldo Gómez González<br>Blanco<br>Av. Vasco de Quiroga 2000,<br>Building A, 4th Floor, 01210,<br>Santa Fe, Alvaro Obregon,<br>Mexico City, Mexico     | Mexico | Officer, Alt.<br>Director | 0%    | 0%    |
| Jorge Agustín Lutteroth<br>Echegoyen<br>Av. Vasco de Quiroga 2000,<br>Building A, 4th Floor, 01210,<br>Santa Fe, Alvaro Obregon,<br>Mexico City, Mexico  | Mexico | Officer, Alt.<br>Director | 0%    | 0%    |
| Alberto Javier Montiel<br>Castellanos<br>Av. Vasco de Quiroga 2000,<br>Building A, 4th Floor, 01210,<br>Santa Fe, Alvaro Obregon,<br>Mexico City, Mexico | Mexico | Alt. Director             | 0%    | 0%    |
| Raúl Morales Medrano<br>Av. Vasco de Quiroga 2000,<br>Building A, 4th Floor, 01210,<br>Santa Fe, Alvaro Obregon,<br>Mexico City, Mexico                  | Mexico | Alt. Director             | 0%    | 0%    |
| Guadalupe Phillips Margain<br>Av. Vasco de Quiroga 2000,<br>Building A, 4th Floor, 01210,<br>Santa Fe, Alvaro Obregon,<br>Mexico City, Mexico            | Mexico | Alt. Director             | 0%    | 0%    |
| Carlos Ferreiro Rivas<br>Av. Vasco de Quiroga 2000,<br>Building A, 4th Floor, 01210,<br>Santa Fe, Alvaro Obregon,<br>Mexico City, Mexico                 | Mexico | Officer                   | 0%    | 0%    |
| José Antonio Lara del Olmo<br>Av. Vasco de Quiroga 2000,<br>Building A, 4th Floor, 01210,<br>Santa Fe, Alvaro Obregon,<br>Mexico City, Mexico            | Mexico | Officer                   | 0%    | 0%    |
| The Azcárraga Trust, Emilio<br>Fernando Azcárraga Jean,<br>Trustee                                                                                       | Mexico | Shareholder               | 43.8% | 15.1% |

| Av. Vasco de Quiroga 2000,    |  |  |
|-------------------------------|--|--|
| Building A, 4th Floor, 01210, |  |  |
| Santa Fe, Alvaro Obregon,     |  |  |
| Mexico City, Mexico           |  |  |

## THE AZCÁRRAGA TRUST

The following individuals or entities are an officer or director of, or hold an attributable interest in, THE AZCÁRRAGA TRUST.

| Name & Address                                                                                                                                                                        | Citizenship | Positional<br>Interest  | % Votes | % Equity |
|---------------------------------------------------------------------------------------------------------------------------------------------------------------------------------------|-------------|-------------------------|---------|----------|
| The Azcárraga Trust, Emilio<br>Fernando Azcárraga Jean,<br>Trustee<br>Av. Vasco de Quiroga 2000,<br>Building A, 4th Floor, 01210,<br>Santa Fe, Alvaro Obregon,<br>Mexico City, Mexico | Mexico      |                         |         |          |
| Emilio Fernando Azcárraga Jean<br>Av. Vasco de Quiroga 2000,<br>Building A, 4th Floor, 01210,<br>Santa Fe, Alvaro Obregon,<br>Mexico City, Mexico                                     | Mexico      | Trustee,<br>Beneficiary | 100%    | 100%     |

| Santa Fe, Alvaro Obregon,<br>Mexico City, Mexico                                                                                                      |        |             |               |            |
|-------------------------------------------------------------------------------------------------------------------------------------------------------|--------|-------------|---------------|------------|
| José Antonio Lara del Olmo<br>Av. Vasco de Quiroga 2000,<br>Building A, 4th Floor, 01210,<br>Santa Fe, Alvaro Obregon,<br>Mexico City, Mexico         | Mexico | Director    | 0%            | 0%         |
| José Antonio García González<br>Av. Vasco de Quiroga 2000,<br>Building A, 4th Floor, 01210,<br>Santa Fe, Alvaro Obregon,<br>Mexico City, Mexico       | Mexico | Director    | 0%            | 0%         |
| Armando Javier Martínez<br>Benítez<br>Av. Vasco de Quiroga 2000,<br>Building A, 4th Floor, 01210,<br>Santa Fe, Alvaro Obregon,<br>Mexico City, Mexico | Mexico | Director    | 0%            | 0%         |
| Grupo Televisa, S.A.B.<br>Av. Vasco de Quiroga 2000,<br>Building A, 4th Floor, 01210,<br>Santa Fe, Alvaro Obregon,<br>Mexico City, Mexico             | Mexico | Shareholder | 99.99995<br>% | 24.029197% |
| Grupo Bissagio, S.A. de C.V.<br>Av. Vasco de Quiroga 2000,<br>Building A, 4th Floor, 01210,<br>Santa Fe, Alvaro Obregon,<br>Mexico City, Mexico       | Mexico | Shareholder | 0%            | 75.970791% |

# **GRUPO BISSAGIO, S.A. DE C.V.**

The following individuals or entities are an officer or director of, or hold an attributable interest in, **GRUPO BISSAGIO**, **S.A. DE C.V.** 

| Name & Address                                                                                                                                  | Citizenship | Positional<br>Interest | % Votes | % Equity |
|-------------------------------------------------------------------------------------------------------------------------------------------------|-------------|------------------------|---------|----------|
| Grupo Bissagio, S.A. de C.V.<br>Av. Vasco de Quiroga 2000,<br>Building A, 4th Floor, 01210,<br>Santa Fe, Alvaro Obregon,<br>Mexico City, Mexico | Mexico      |                        |         |          |
| Salvi Rafael Folch Viadero<br>Av. Vasco de Quiroga 2000,<br>Building A, 4th Floor, 01210,                                                       | Mexico      | Director               | 0%      | 0%       |

| Santa Fe, Alvaro Obregon,<br>Mexico City, Mexico                                                                                                        |        |             |         |         |
|---------------------------------------------------------------------------------------------------------------------------------------------------------|--------|-------------|---------|---------|
| Luis Alejandro Bustos Olivares<br>Av. Vasco de Quiroga 2000,<br>Building A, 4th Floor, 01210,<br>Santa Fe, Alvaro Obregon,<br>Mexico City, Mexico       | Mexico | Director    | 0%      | 0%      |
| Jorge Agustín Lutteroth<br>Echegoyen<br>Av. Vasco de Quiroga 2000,<br>Building A, 4th Floor, 01210,<br>Santa Fe, Alvaro Obregon,<br>Mexico City, Mexico | Mexico | Director    | 0%      | 0%      |
| José Antonio Lara del Olmo<br>Av. Vasco de Quiroga 2000,<br>Building A, 4th Floor, 01210,<br>Santa Fe, Alvaro Obregon,<br>Mexico City, Mexico           | Mexico | Director    | 0%      | 0%      |
| José Antonio García González<br>Av. Vasco de Quiroga 2000,<br>Building A, 4th Floor, 01210,<br>Santa Fe, Alvaro Obregon,<br>Mexico City, Mexico         | Mexico | Director    | 0%      | 0%      |
| Grupo Telesistema, S.A. de<br>C.V.<br>Av. Vasco de Quiroga 2000,<br>Building A, 4th Floor, 01210,<br>Santa Fe, Alvaro Obregon,<br>Mexico City, Mexico   | Mexico | Shareholder | 99.994% | 99.994% |

### **GRUPO TELESISTEMA, S.A. DE C.V.**

The following individuals or entities are an officer or director of, or hold an attributable interest in, **GRUPO TELESISTEMA**, **S.A. DE C.V.** 

| Name & Address                                                                                                                                        | Citizenship | Positional<br>Interest | % Votes | % Equity |
|-------------------------------------------------------------------------------------------------------------------------------------------------------|-------------|------------------------|---------|----------|
| Grupo Telesistema, S.A. de<br>C.V.<br>Av. Vasco de Quiroga 2000,<br>Building A, 4th Floor, 01210,<br>Santa Fe, Alvaro Obregon,<br>Mexico City, Mexico | Mexico      |                        |         |          |
| Salvi Rafael Folch Viadero                                                                                                                            | Mexico      | Director               | 0%      | 0%       |

| Av. Vasco de Quiroga 2000,<br>Building A, 4th Floor, 01210,<br>Santa Fe, Alvaro Obregon,<br>Mexico City, Mexico                                         |        |             |         |         |
|---------------------------------------------------------------------------------------------------------------------------------------------------------|--------|-------------|---------|---------|
| Luis Alejandro Bustos Olivares<br>Av. Vasco de Quiroga 2000,<br>Building A, 4th Floor, 01210,<br>Santa Fe, Alvaro Obregon,<br>Mexico City, Mexico       | Mexico | Director    | 0%      | 0%      |
| Jorge Agustín Lutteroth<br>Echegoyen<br>Av. Vasco de Quiroga 2000,<br>Building A, 4th Floor, 01210,<br>Santa Fe, Alvaro Obregon,<br>Mexico City, Mexico | Mexico | Director    | 0%      | 0%      |
| José Antonio Lara del Olmo<br>Av. Vasco de Quiroga 2000,<br>Building A, 4th Floor, 01210,<br>Santa Fe, Alvaro Obregon,<br>Mexico City, Mexico           | Mexico | Director    | 0%      | 0%      |
| José Antonio García González<br>Av. Vasco de Quiroga 2000,<br>Building A, 4th Floor, 01210,<br>Santa Fe, Alvaro Obregon,<br>Mexico City, Mexico         | Mexico | Director    | 0%      | 0%      |
| Grupo Televisa, S.A.B.<br>Av. Vasco de Quiroga 2000,<br>Building A, 4th Floor, 01210,<br>Santa Fe, Alvaro Obregon,<br>Mexico City, Mexico               | Mexico | Shareholder | 99.997% | 99.997% |