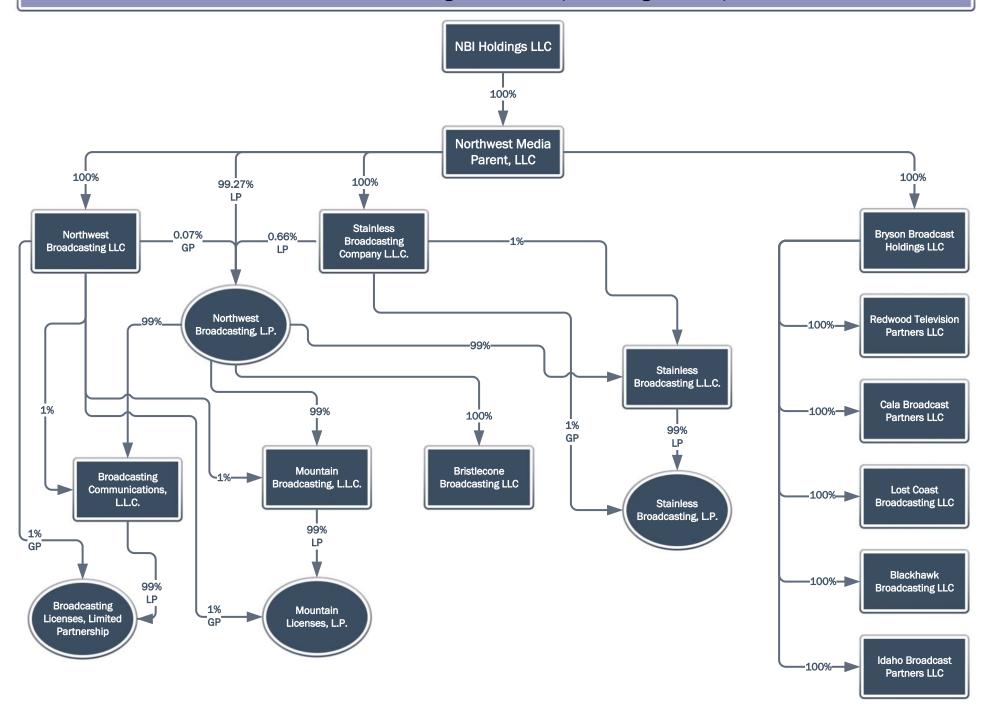

# Attachment A Current Ownership Structure

## Northwest Broadcasting Subsidiaries

#### **Description of Transaction**

On December 17, 2019, Terrier Media Buyer, Inc. ("Terrier Media"), pursuant to Commission consent, completed its acquisition of NBI Holdings LLC ("NBI") and its subsidiaries that owned and operated broadcast television stations. Immediately after Terrier Media completed its acquisition of NBI and its subsidiaries, Terrier Media completed its acquisition of subsidiaries of Cox Enterprises, Inc. that owned and operated broadcast television and radio stations (collectively, the "Transactions"). Following the consummation of the Transactions, NBI is now a direct, wholly owned subsidiary of Terrier Media. NBI, through various intervening entities, is the indirect parent of 21 subsidiaries that hold broadcast licenses. Attachment A hereto depicts the current structure of Terrier Media, NBI, and its subsidiaries.