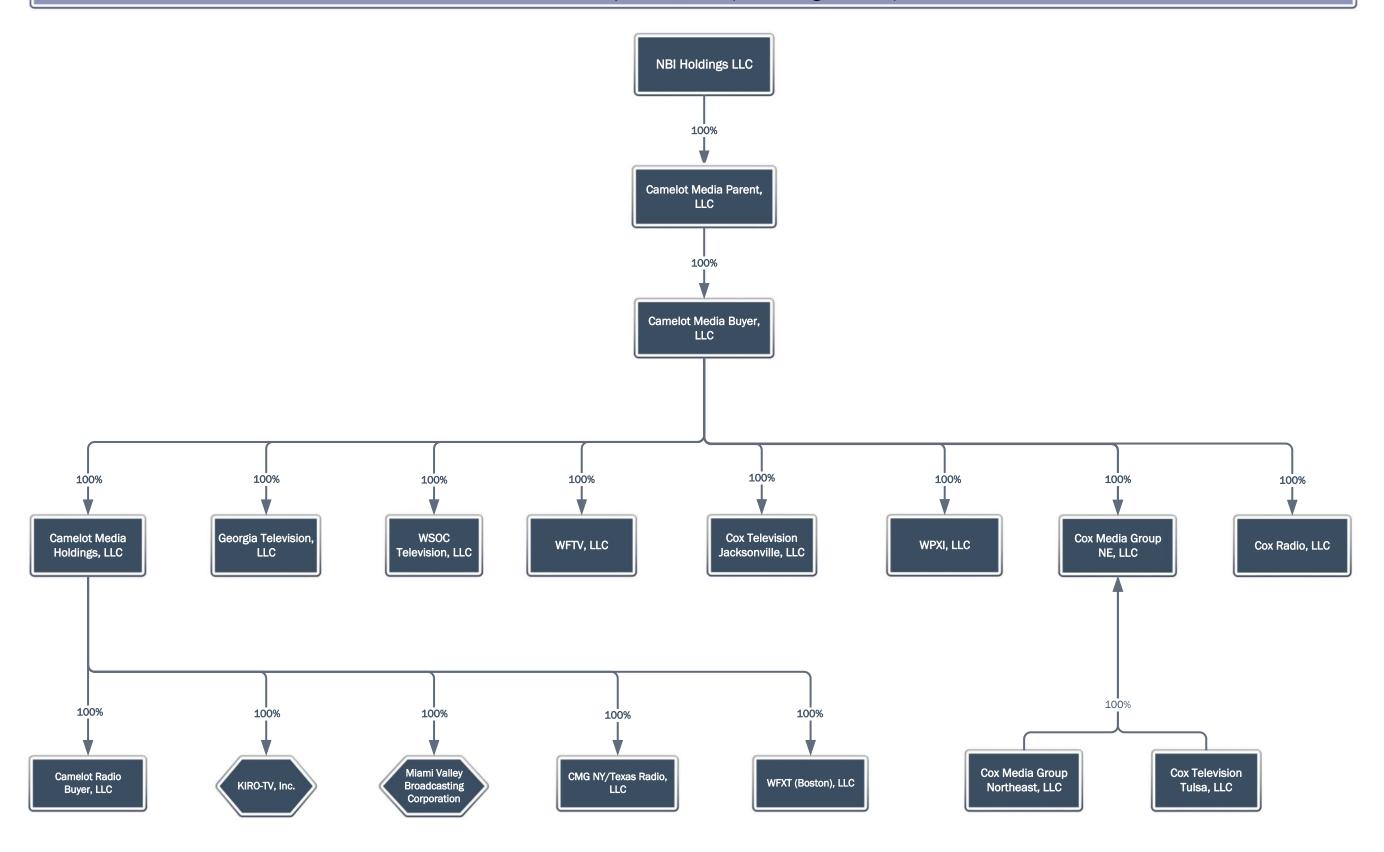

# Attachment B Proposed Ownership Structure

# Cox Media Group Subsidiaries (Post-Reorganization)

Attachment C
List of Station Licenses to be Contributed to CMG NY/Texas, LLC

| Call Sign | Facility ID No. | Community of<br>License | Licensee        |
|-----------|-----------------|-------------------------|-----------------|
| WBLI(FM)  | 37235           | Patchogue, NY           | Cox Radio, Inc. |
| WBAB(FM)  | 71199           | Babylon, NY             | Cox Radio, Inc. |
| WHFM(FM)  | 72176           | Southampton, NY         | Cox Radio, Inc. |
| KTHT(FM)  | 65308           | Cleveland, TX           | Cox Radio, Inc. |
| KKBQ(FM)  | 23083           | Pasadena, TX            | Cox Radio, Inc. |
| KGLK(FM)  | 59951           | Lake Jackson, TX        | Cox Radio, Inc. |
| KHPT(FM)  | 69564           | Conroe, TX              | Cox Radio, Inc. |
| KKYX(AM)  | 48723           | San Antonio, TX         | Cox Radio, Inc. |
| K285EU    | 87144           | Mendoza, TX             | Cox Radio, Inc. |
| KCYY(FM)  | 48718           | San Antonio, TX         | Cox Radio, Inc. |
| KTKX(FM)  | 70357           | Terrell Hills, TX       | Cox Radio, Inc. |
| KONO(AM)  | 50029           | San Antonio, TX         | Cox Radio, Inc. |
| K222DG    | 202417          | San Antonio, TX         | Cox Radio, Inc. |
| KONO-FM   | 50030           | Helotes, TX             | Cox Radio, Inc. |
| KISS-FM   | 34976           | San Antonio, TX         | Cox Radio, Inc. |
| KSMG(FM)  | 34977           | Seguin, TX              | Cox Radio, Inc. |

The proposed structure of Terrier Media and its subsidiaries following completion of the Reorganization, including all entities downstream to the licensee entity for each station, is depicted in Attachment B attached hereto.