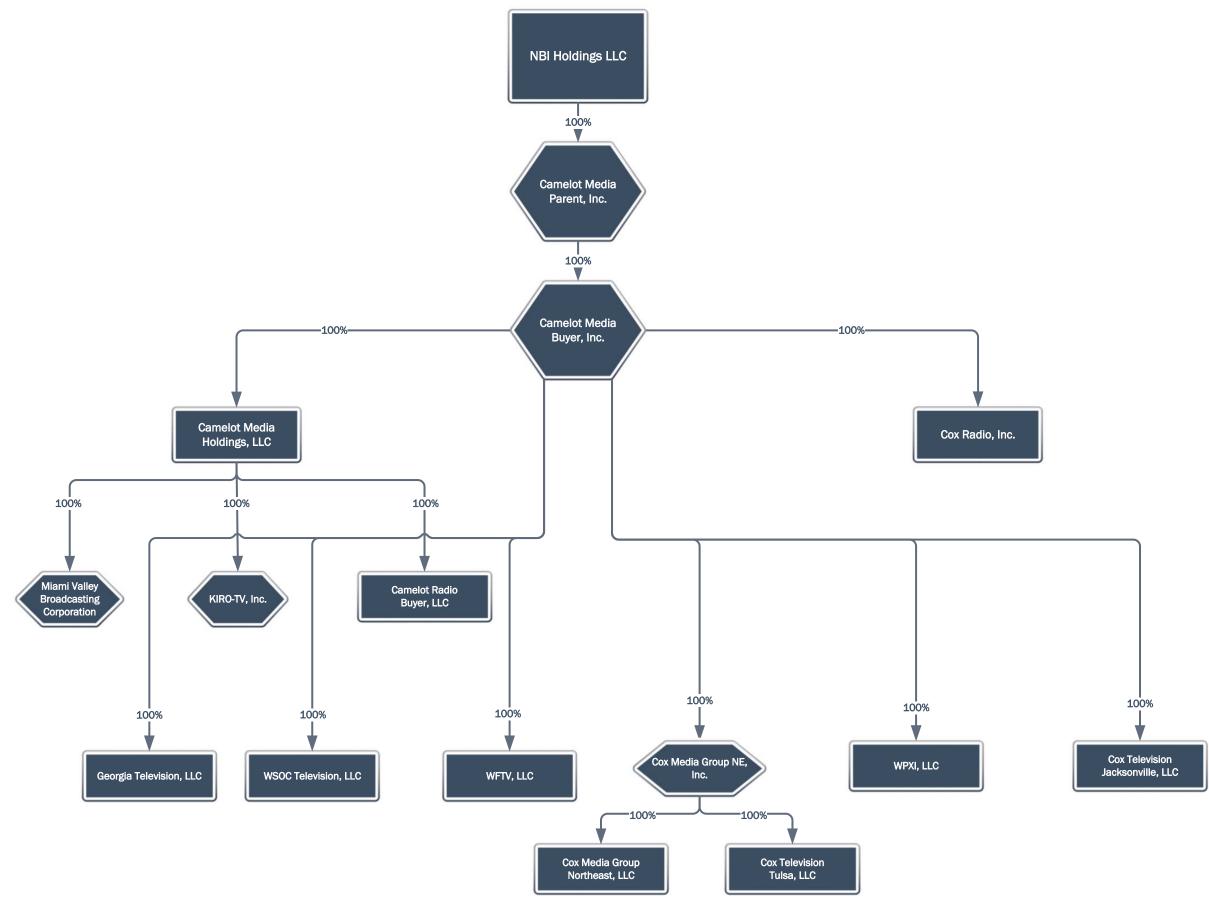

#### **Description of Transaction**

On December 17, 2019, Terrier Media Buyer, Inc. ("Terrier Media"), pursuant to Commission consent, completed its acquisition of NBI Holdings LLC ("NBI") and its subsidiaries that owned and operated broadcast television stations. Immediately after Terrier Media completed its acquisition of NBI and its subsidiaries, Terrier Media completed its acquisition of subsidiaries of Cox Enterprises, Inc. that owned and operated broadcast television and radio stations (collectively, the "Transactions"). Following the consummation of the Transactions, NBI is now a direct, wholly owned subsidiary of Terrier Media. NBI, through various intervening entities, is the indirect parent of 21 subsidiaries that hold broadcast licenses. Attachment A hereto depicts the current structure of Terrier Media, NBI, and its subsidiaries.

# Attachment A Current Ownership Structure

# Ownership Structure for Terrier Media Buyer, Inc.

# Cox Media Group Subsidiaries