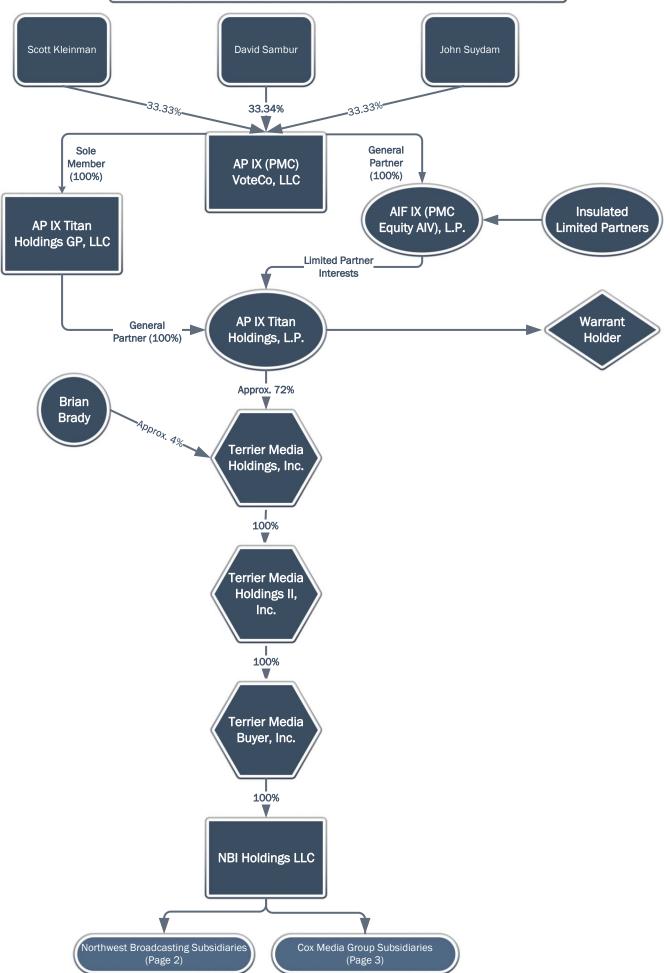

#### **Description of Transaction**

On December 17, 2019, Terrier Media Buyer, Inc. ("Terrier Media"), pursuant to Commission consent, completed its acquisition of NBI Holdings LLC ("NBI") and its subsidiaries that owned and operated broadcast television stations. Immediately after Terrier Media completed its acquisition of NBI and its subsidiaries, Terrier Media completed its acquisition of subsidiaries of Cox Enterprises, Inc. that owned and operated broadcast television and radio stations (collectively, the "Transactions"). Following the consummation of the Transactions, NBI is now a direct, wholly owned subsidiary of Terrier Media. NBI, through various intervening entities, is the indirect parent of 21 subsidiaries that hold broadcast licenses. Attachment A hereto depicts the current structure of Terrier Media, NBI, and its subsidiaries.

# Attachment A Current Ownership Structure

# Ownership Structure for Terrier Media Buyer, Inc.