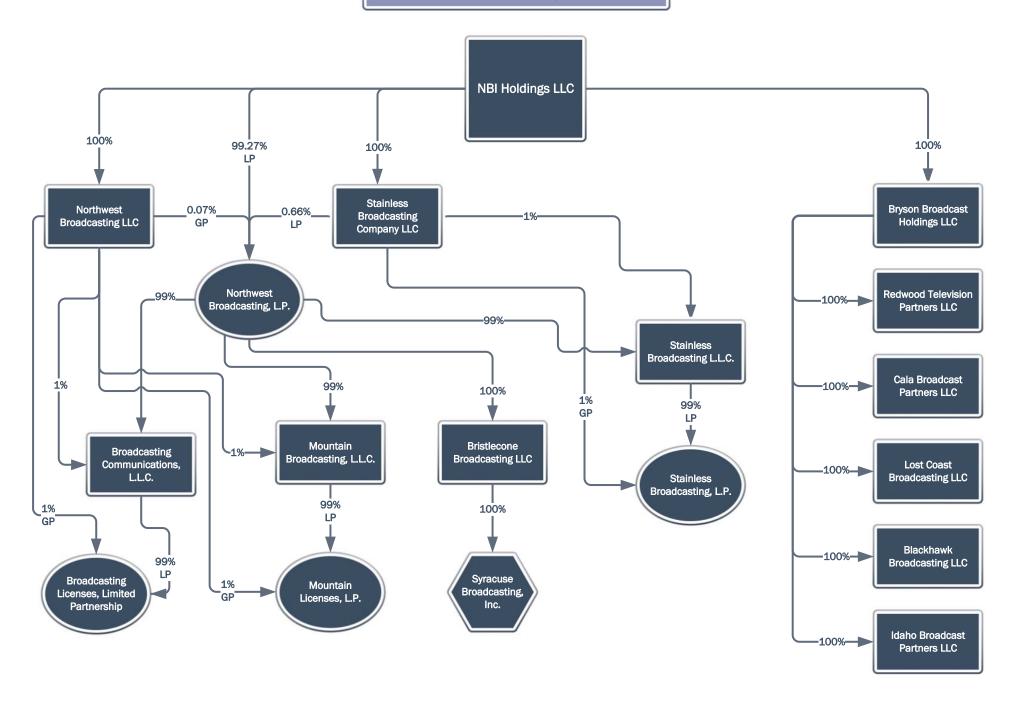

#### **Description of Transaction**

On December 17, 2019, Terrier Media Buyer, Inc. ("Terrier Media"), pursuant to Commission consent, completed its acquisition of NBI Holdings LLC ("NBI") and its subsidiaries that owned and operated broadcast television stations. Immediately after Terrier Media completed its acquisition of NBI and its subsidiaries, Terrier Media completed its acquisition of subsidiaries of Cox Enterprises, Inc. that owned and operated broadcast television and radio stations (collectively, the "Transactions"). Following the consummation of the Transactions, NBI is now a direct, wholly owned subsidiary of Terrier Media. NBI, through various intervening entities, is the indirect parent of 21 subsidiaries that hold broadcast licenses. Attachment A hereto depicts the current structure of Terrier Media, NBI, and its subsidiaries.

# Attachment A Current Ownership Structure

# Ownership Structure for Terrier Media Buyer, Inc.

## Northwest Broadcasting Subsidiaries