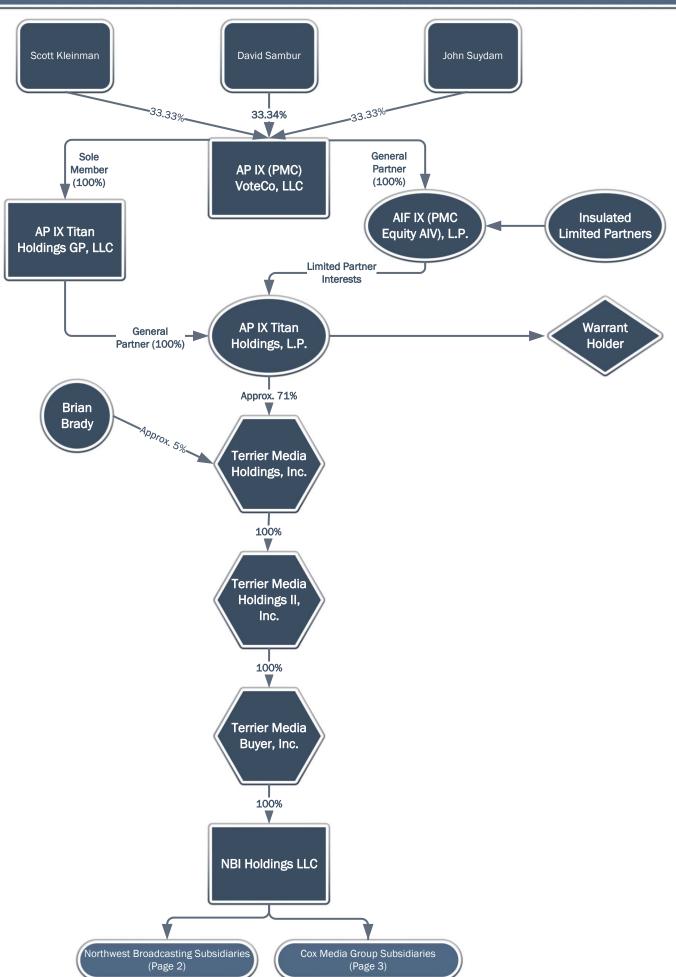

The proposed structure of Terrier Media and its subsidiaries following completion of the Reorganization, including all entities downstream to the licensee entity for each station, is depicted in Attachment B attached hereto.

# Attachment B Proposed Ownership Structure

# Ownership Structure for Terrier Media Buyer, Inc. (Post-Reorganization)

1