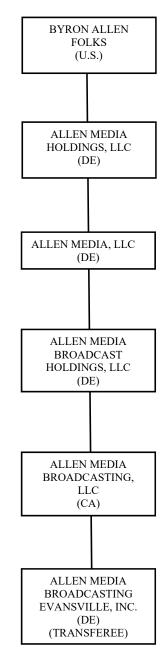

## **Ownership of Transferee**

The address, citizenship and primary business of the proposed transferee, Allen Media Broadcasting Evansville, Inc., are:

c/o 1925 Century Park East, 10<sup>th</sup> Floor Los Angeles, CA 90067 Citizenship: Delaware corporation Primary business: television broadcasting

Allen Media Broadcasting Evansville, Inc. is wholly-owned by:

Allen Media Broadcasting, LLC c/o 1925 Century Park East, 10th Floor Los Angeles, CA 90067 Citizenship: California corporation Primary business: holding company

Allen Media Broadcasting, LLC is wholly-owned by:

Allen Media Broadcast Holdings LLC c/o 1925 Century Park East, 10th Floor Los Angeles, CA 90067 Citizenship: Delaware limited liability company Primary business: holding company

Following completion of the proposed transfer of control, Allen Media Broadcast Holdings LLC will be wholly-owned by:

Allen Media, LLC c/o 1925 Century Park East, 10th Floor Los Angeles, CA 90067 Citizenship: Delaware limited liability company Primary business: holding company

Allen Media, LLC is wholly-owned by:

Allen Media Holdings, LLC c/o 1925 Century Park East, 10th Floor Los Angeles, CA 90067 Citizenship: Delaware limited liability company Primary business: holding company

Byron Allen Folks c/o 1925 Century Park East, 10th Floor Los Angeles, CA 90067 Citizenship: United States

The attached organization chart depicts the transferee's ownership structure as set forth above.

## **OWNERSHIP\* OF THE TRANSFEREE**

<sup>\*</sup> AS SET FORTH IN EXHIBIT E, ALL OWNERSHIP INTERESTS ARE 100%