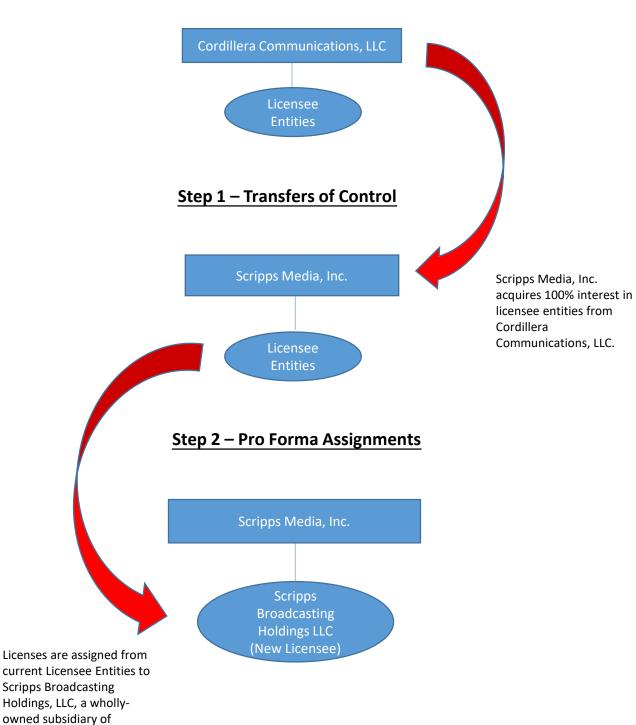

## **Public Interest Statement**

The instant application is one of multiple Form 312 applications being filed concurrently pursuant to a Purchase Agreement between Cordillera Communications, LLC ("Cordillera") and Scripps Media, Inc. ("Scripps") dated October 27, 2018 (the "Transaction"). Cordillera is the parent of the licensee entities (the "Licensees") listed on Attachment A that hold satellite earth station licenses (the "Stations"). The Stations are used in connection with the associated television stations for the reception and transmission of programming. The parties propose a two-step Transaction:

- transfer of control of the Licensees from Cordillera to Scripps; followed immediately after consummation of that transfer by
- pro forma assignment of the Stations' licenses via a second set of Form 312 applications to a wholly-owned Scripps subsidiary, Scripps Broadcasting Holdings LLC ("SBH"). (See diagram in Attachment B.)