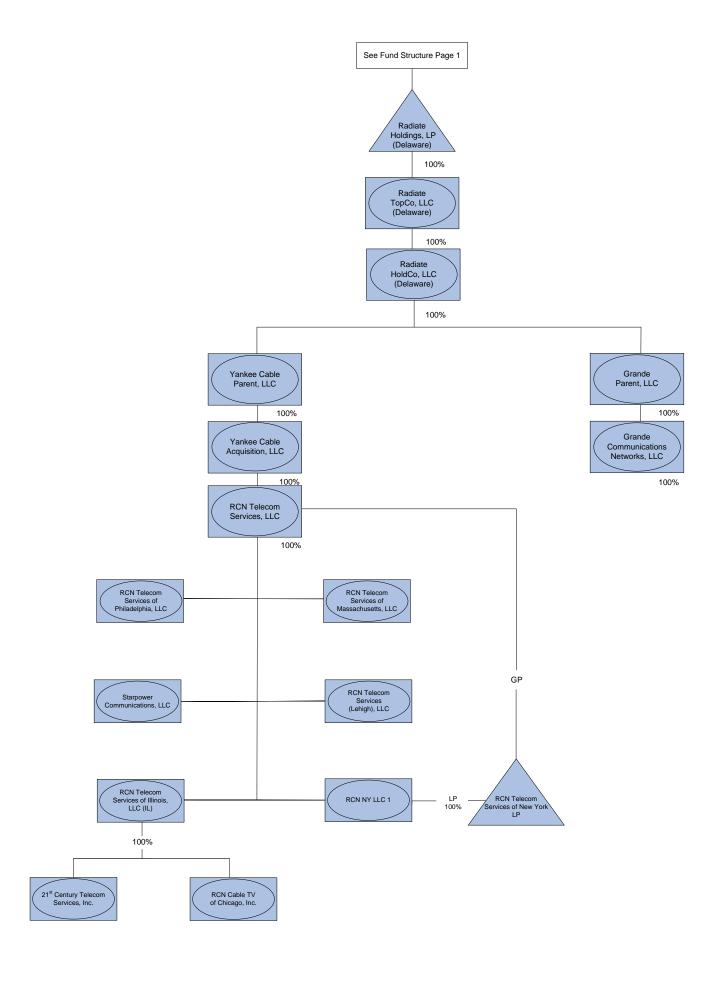

## **EXHIBIT E**

## OWNERSHIP STRUCTURE

# Grande Communications Networks LLC Pre-Close Corporate Structure



### POST- TRANSACTION TPG OWNERSHIP STRUCTURE



#### Notes:

<sup>&</sup>lt;sup>1</sup> Each LP (a limited partner investor in the applicable fund) will hold less than five percent economic interest in the Transferee.

<sup>&</sup>lt;sup>2</sup> Interest held by various individuals. No individual holds an interest of five percent or greater.

Interest is held indirectly through entities not depicted, all of which are wholly owned or controlled (as applicable) by the entities shown.