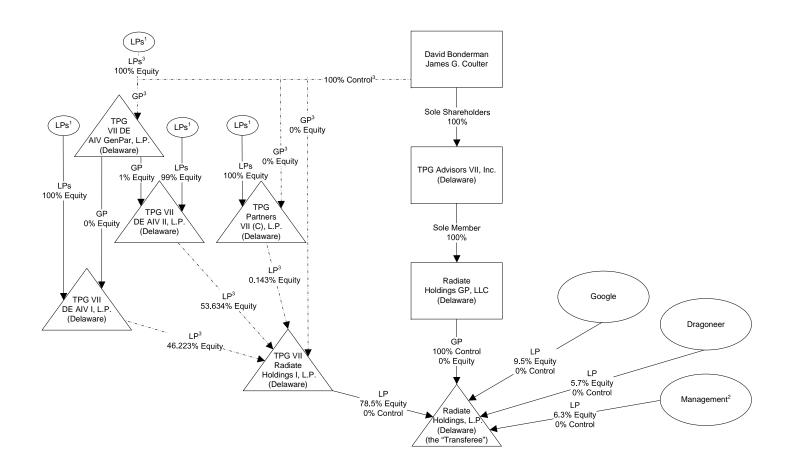

### POST- TRANSACTION TPG OWNERSHIP STRUCTURE

#### Notes:

<sup>&</sup>lt;sup>1</sup> Each LP (a limited partner investor in the applicable fund) will hold less than five percent economic interest in the Transferee.

<sup>&</sup>lt;sup>2</sup> Interest held by various individuals. No individual holds an interest of five percent or greater.

Interest is held indirectly through entities not depicted, all of which are wholly owned or controlled (as applicable) by the entities shown.