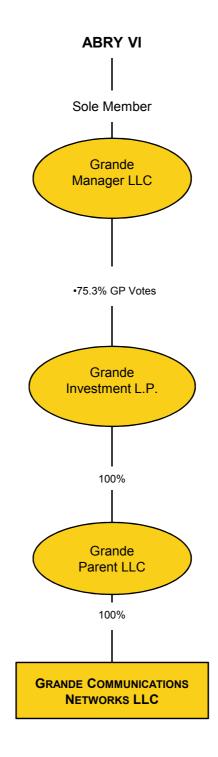

## **EXHIBIT E**

## OWNERSHIP STRUCTURE

# Grande Communications Networks LLC Pre-Close Corporate Structure



### POST- TRANSACTION TPG OWNERSHIP STRUCTURE



#### Notes:

<sup>&</sup>lt;sup>1</sup> Each LP (a limited partner investor in the applicable fund) will hold less than five percent economic interest in the Transferee.

<sup>&</sup>lt;sup>2</sup> Interest held by various individuals. No individual holds an interest of five percent or greater.

Interest is held indirectly through entities not depicted, all of which are wholly owned or controlled (as applicable) by the entities shown.