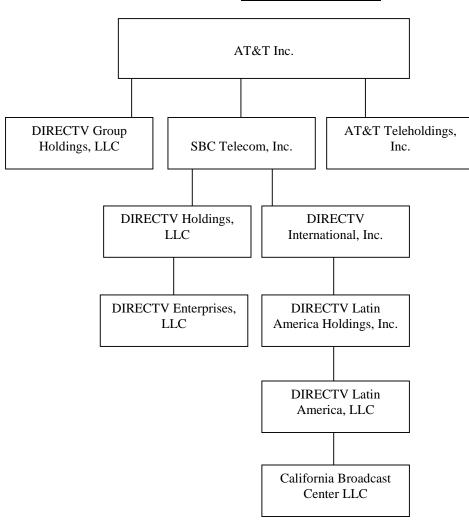

## Description of *Pro Forma* Transaction and <u>Public Interest Statement</u>

AT&T Inc. ("AT&T") hereby seeks consent for the *pro forma* transfer of control of the earth and space station licenses held by DIRECTV Enterprises, LLC ("DIRECTV") and the earth station license held by California Broadcast Center, LLC ("CBC") from DIRECTV Group Holdings, LLC ("DIRECTV Group") to SBC Telecom, Inc. ("SBC"). As part of a planned internal reorganization set to occur on December 31, 2016, changes will occur in DIRECTV's and CBC's indirect ownership that will result in both companies becoming indirectly controlled by SBC.<sup>1</sup> Specifically, interests in DIRECTV and CBC's intermediate parents will be contributed into SBC such that SBC will become both companies' indirect parent.

As DIRECTV, CBC, DIRECTV Group, and SBC are wholly owned subsidiaries of AT&T, no substantial change in control of the affected licenses will occur.<sup>2</sup> The Commission has stated that, in situations "where no substantial change of control will result from the transfer or assignment, grant of the application is deemed presumptively in the public interest."<sup>3</sup> Applicants request that Commission staff expeditiously grant these applications.

## **Post-Reorganization**