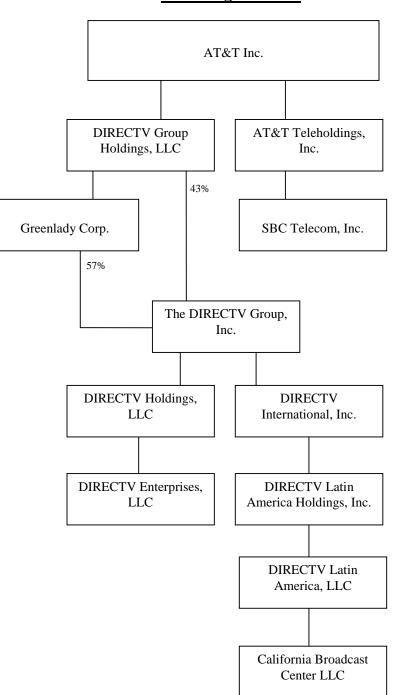

## Description of *Pro Forma* Transaction and <u>Public Interest Statement</u>

AT&T Inc. ("AT&T") hereby seeks consent for the *pro forma* transfer of control of the earth and space station licenses held by DIRECTV Enterprises, LLC ("DIRECTV") and the earth station license held by California Broadcast Center, LLC ("CBC") from DIRECTV Group Holdings, LLC ("DIRECTV Group") to SBC Telecom, Inc. ("SBC"). As part of a planned internal reorganization set to occur on December 31, 2016, changes will occur in DIRECTV's and CBC's indirect ownership that will result in both companies becoming indirectly controlled by SBC.<sup>1</sup> Specifically, interests in DIRECTV and CBC's intermediate parents will be contributed into SBC such that SBC will become both companies' indirect parent.

As DIRECTV, CBC, DIRECTV Group, and SBC are wholly owned subsidiaries of AT&T, no substantial change in control of the affected licenses will occur.<sup>2</sup> The Commission has stated that, in situations "where no substantial change of control will result from the transfer or assignment, grant of the application is deemed presumptively in the public interest."<sup>3</sup> Applicants request that Commission staff expeditiously grant these applications.

## **<u>Pre-Reorganization</u>**<sup>4</sup>

<sup>&</sup>lt;sup>4</sup> All ownership percentages are rounded to the nearest percentage.

FCC Form 312, Schedule A Exhibit F Page 3 of 3