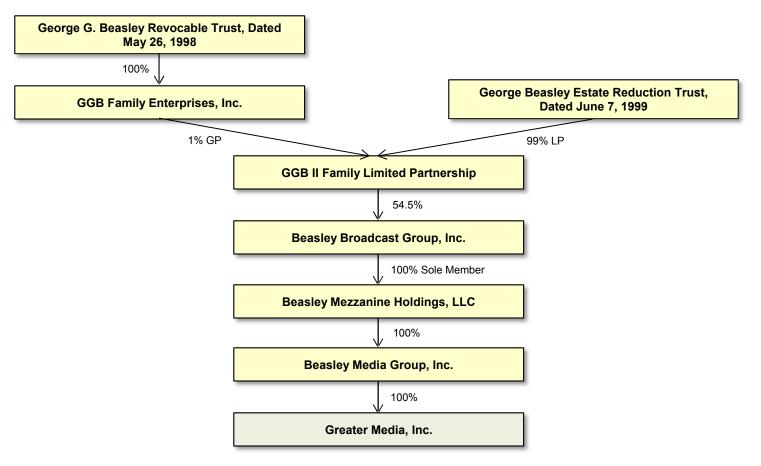

#### **Parties to the Application**

Set forth below is information concerning the parties to the application. Also included is an ownership structure chart showing the ownership of the station.

### Greater Media, Inc.

| Name and Address                                                               | Citizenship | Position                                                                                                                    | Percentage of Votes | Percentage<br>of Equity |
|--------------------------------------------------------------------------------|-------------|-----------------------------------------------------------------------------------------------------------------------------|---------------------|-------------------------|
| Beasley Media Group, Inc.<br>3033 Riviera Drive, Suite 200<br>Naples, FL 34103 | US          | Sole Shareholder                                                                                                            | 100%                | 100%                    |
| George G. Beasley<br>3033 Riviera Drive, Suite 200<br>Naples, FL 34103         | US          | Director, Chief<br>Executive Officer                                                                                        | 0%                  | 0%                      |
| Bruce G. Beasley<br>3033 Riviera Drive, Suite 200<br>Naples, FL 34103          | US          | Director, President                                                                                                         | 0%                  | 0%                      |
| Shirley W. Beasley<br>3033 Riviera Drive, Suite 200<br>Naples, FL 34103        | US          | Director, Vice<br>President                                                                                                 | 0%                  | 0%                      |
| Brian E. Beasley<br>3033 Riviera Drive, Suite 200<br>Naples, FL 34103          | US          | Director, Chief<br>Operating Officer and<br>Vice President                                                                  | 0%                  | 0%                      |
| B. Caroline Beasley<br>3033 Riviera Drive, Suite 200<br>Naples, FL 34103       | US          | Director, Interim Chief<br>Executive Officer, Vice<br>President, Chief<br>Financial Officer,<br>Secretary, and<br>Treasurer | 0%                  | 0%                      |

# Beasley Media Group, Inc.

| Name and Address                                                                     | Citizenship | Position                                                                                                             | Percentage of Votes | Percentage<br>of Equity |
|--------------------------------------------------------------------------------------|-------------|----------------------------------------------------------------------------------------------------------------------|---------------------|-------------------------|
| Beasley Mezzanine Holdings, LLC<br>3033 Riviera Drive, Suite 200<br>Naples, FL 34103 | US          | Sole Shareholder                                                                                                     | 100%                | 100%                    |
| George G. Beasley<br>3033 Riviera Drive, Suite 200<br>Naples, FL 34103               | US          | Director, Chief<br>Executive Officer                                                                                 | 0%                  | 0%                      |
| Bruce G. Beasley<br>3033 Riviera Drive, Suite 200<br>Naples, FL 34103                | US          | Director, President                                                                                                  | 0%                  | 0%                      |
| Shirley W. Beasley<br>3033 Riviera Drive, Suite 200<br>Naples, FL 34103              | US          | Director, Vice<br>President                                                                                          | 0%                  | 0%                      |
| Brian E. Beasley<br>3033 Riviera Drive, Suite 200<br>Naples, FL 34103                | US          | Director, Vice<br>President                                                                                          | 0%                  | 0%                      |
| B. Caroline Beasley<br>3033 Riviera Drive, Suite 200<br>Naples, FL 34103             | US          | Director, Interim Chief<br>Executive Officer, Vice<br>President, Chief<br>Financial Officer,<br>Secretary, Treasurer | 0%                  | 0%                      |

### Beasley Mezzanine Holdings, LLC

| Name and Address                                                                   | Citizenship | Position                                                                                                   | Percentage of Votes | Percentage<br>of Equity |
|------------------------------------------------------------------------------------|-------------|------------------------------------------------------------------------------------------------------------|---------------------|-------------------------|
| Beasley Broadcast Group, Inc.<br>3033 Riviera Drive, Suite 200<br>Naples, FL 34103 | US          | Sole Member                                                                                                | 100%                | 100%                    |
| George G. Beasley<br>3033 Riviera Drive, Suite 200<br>Naples, FL 34103             | US          | Chairman, Chief<br>Executive Officer                                                                       | 0%                  | 0%                      |
| Allen B. Shaw<br>3033 Riviera Drive, Suite 200<br>Naples, FL 34103                 | US          | Vice-Chairman                                                                                              | 0%                  | 0%                      |
| Bruce G. Beasley<br>3033 Riviera Drive, Suite 200<br>Naples, FL 34103              | US          | President, Chief<br>Operating Officer                                                                      | 0%                  | 0%                      |
| Brian E. Beasley<br>3033 Riviera Drive, Suite 200<br>Naples, FL 34103              | US          | Vice President of<br>Operations                                                                            | 0%                  | 0%                      |
| B. Caroline Beasley<br>3033 Riviera Drive, Suite 200<br>Naples, FL 34103           | US          | Vice President, Interim<br>Chief Executive<br>Officer, Chief Financial<br>Officer, Secretary,<br>Treasurer | 0%                  | 0%                      |

### Beasley Broadcast Group, Inc.

| Name and Address                                                                       | Citizenship | Position                                                                                                           | Percentage of Votes | Percentage<br>of Equity |
|----------------------------------------------------------------------------------------|-------------|--------------------------------------------------------------------------------------------------------------------|---------------------|-------------------------|
| GGB II Family Limited Partnership<br>3033 Riviera Drive, Suite 200<br>Naples, FL 34103 | US          | Shareholder                                                                                                        | 54.5%               | 31.4%1                  |
| George G. Beasley<br>3033 Riviera Drive, Suite 200<br>Naples, FL 34103                 | US          | Director, Chairman,<br>Chief Executive Officer                                                                     | 4.7%                | 3.2%                    |
| Allen B. Shaw<br>3033 Riviera Drive, Suite 200<br>Naples, FL 34103                     | US          | Director, Vice-<br>Chairman                                                                                        | 0%                  | 0.1%                    |
| Bruce G. Beasley<br>3033 Riviera Drive, Suite 200<br>Naples, FL 34103                  | US          | Director, President                                                                                                | 5.9%                | 4.1%                    |
| Brian E. Beasley<br>3033 Riviera Drive, Suite 200<br>Naples, FL 34103                  | US          | Director, Chief<br>Operating Officer                                                                               | 5.3%                | 3.5%                    |
| B. Caroline Beasley<br>3033 Riviera Drive, Suite 200<br>Naples, FL 34103               | US          | Director, Interim Chief Executive Officer, Executive Vice President, Chief Financial Officer, Secretary, Treasurer | 5.9%                | 4.0%                    |

## **GGB II Family Limited Partnership**

| Name and Address                                                                                                     | Citizenship | Position        | Percentage of Votes | Percentage<br>of Equity |
|----------------------------------------------------------------------------------------------------------------------|-------------|-----------------|---------------------|-------------------------|
| GGB Family Enterprises, Inc.<br>3033 Riviera Drive, Suite 200<br>Naples, FL 34103                                    | US          | General Partner | 100%                | 1%                      |
| George G. Beasley Estate Reduction<br>Trust, Dated June 7, 1999<br>3033 Riviera Drive, Suite 200<br>Naples, FL 34103 | US          | Limited Partner | 0%                  | 99%                     |

## **GGB** Family Enterprises, Inc.

| Name and Address                                                                                              | Citizenship | Position                                                 | Percentage of Votes | Percentage<br>of Equity |
|---------------------------------------------------------------------------------------------------------------|-------------|----------------------------------------------------------|---------------------|-------------------------|
| George G. Beasley Revocable Trust,<br>Dated May 26, 1998<br>3033 Riviera Drive, Suite 200<br>Naples, FL 34103 | US          | Sole Shareholder                                         | 100%                | 0%                      |
| George G. Beasley<br>3033 Riviera Drive, Suite 200<br>Naples, FL 34103                                        | US          | President, Vice<br>President, Secretary<br>and Treasurer | 0%                  | 0%                      |