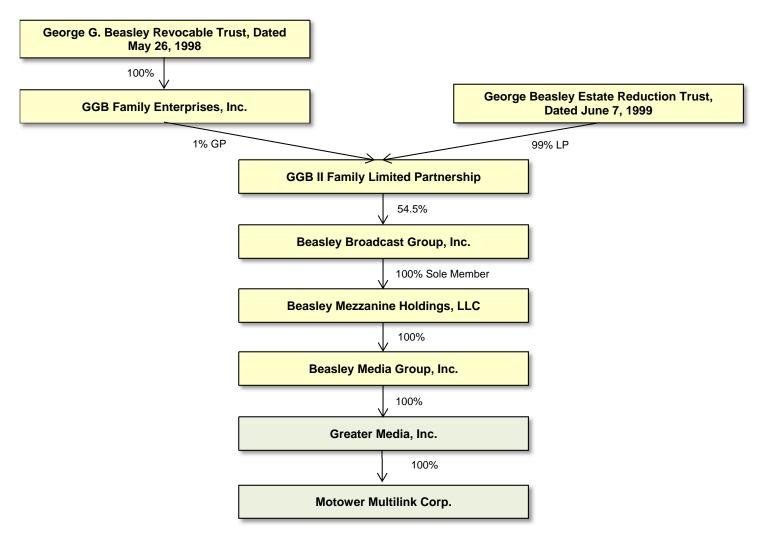

#### **Parties to the Application**

Set forth below is information concerning the parties to the application. Also included is an ownership structure chart showing the post-closing ownership of the station.

## **Motower Multilink Corp.**

| Name and Address                                                         | Citizenship | Position                                                                                                                    | Percentage of Votes | Percentage of Equity |
|--------------------------------------------------------------------------|-------------|-----------------------------------------------------------------------------------------------------------------------------|---------------------|----------------------|
| Greater Media, Inc.<br>3033 Riviera Drive, Suite 200<br>Naples, FL 34103 | US          | Sole Shareholder                                                                                                            | 100%                | 100%                 |
| George G. Beasley<br>3033 Riviera Drive, Suite 200<br>Naples, FL 34103   | US          | Director, Chief<br>Executive Officer                                                                                        | 0%                  | 0%                   |
| Bruce G. Beasley<br>3033 Riviera Drive, Suite 200<br>Naples, FL 34103    | US          | Director, President                                                                                                         | 0%                  | 0%                   |
| Shirley W. Beasley<br>3033 Riviera Drive, Suite 200<br>Naples, FL 34103  | US          | Director, Vice<br>President                                                                                                 | 0%                  | 0%                   |
| Brian E. Beasley<br>3033 Riviera Drive, Suite 200<br>Naples, FL 34103    | US          | Director, Chief<br>Operating Officer and<br>Vice President                                                                  | 0%                  | 0%                   |
| B. Caroline Beasley<br>3033 Riviera Drive, Suite 200<br>Naples, FL 34103 | US          | Director, Interim Chief<br>Executive Officer, Vice<br>President, Chief<br>Financial Officer,<br>Secretary, and<br>Treasurer | 0%                  | 0%                   |

#### Greater Media, Inc.

| Name and Address                                                               | Citizenship | Position                                                                                                                    | Percentage of Votes | Percentage<br>of Equity |
|--------------------------------------------------------------------------------|-------------|-----------------------------------------------------------------------------------------------------------------------------|---------------------|-------------------------|
| Beasley Media Group, Inc.<br>3033 Riviera Drive, Suite 200<br>Naples, FL 34103 | US          | Sole Shareholder                                                                                                            | 100%                | 100%                    |
| George G. Beasley<br>3033 Riviera Drive, Suite 200<br>Naples, FL 34103         | US          | Director, Chief<br>Executive Officer                                                                                        | 0%                  | 0%                      |
| Bruce G. Beasley<br>3033 Riviera Drive, Suite 200<br>Naples, FL 34103          | US          | Director, President                                                                                                         | 0%                  | 0%                      |
| Shirley W. Beasley<br>3033 Riviera Drive, Suite 200<br>Naples, FL 34103        | US          | Director, Vice<br>President                                                                                                 | 0%                  | 0%                      |
| Brian E. Beasley<br>3033 Riviera Drive, Suite 200<br>Naples, FL 34103          | US          | Director, Chief<br>Operating Officer and<br>Vice President                                                                  | 0%                  | 0%                      |
| B. Caroline Beasley<br>3033 Riviera Drive, Suite 200<br>Naples, FL 34103       | US          | Director, Interim Chief<br>Executive Officer, Vice<br>President, Chief<br>Financial Officer,<br>Secretary, and<br>Treasurer | 0%                  | 0%                      |

## Beasley Media Group, Inc.

| Name and Address                                                                     | Citizenship | Position                                                                                                             | Percentage of Votes | Percentage of Equity |
|--------------------------------------------------------------------------------------|-------------|----------------------------------------------------------------------------------------------------------------------|---------------------|----------------------|
| Beasley Mezzanine Holdings, LLC<br>3033 Riviera Drive, Suite 200<br>Naples, FL 34103 | US          | Sole Shareholder                                                                                                     | 100%                | 100%                 |
| George G. Beasley<br>3033 Riviera Drive, Suite 200<br>Naples, FL 34103               | US          | Director, Chief<br>Executive Officer                                                                                 | 0%                  | 0%                   |
| Bruce G. Beasley<br>3033 Riviera Drive, Suite 200<br>Naples, FL 34103                | US          | Director, President                                                                                                  | 0%                  | 0%                   |
| Shirley W. Beasley<br>3033 Riviera Drive, Suite 200<br>Naples, FL 34103              | US          | Director, Vice<br>President                                                                                          | 0%                  | 0%                   |
| Brian E. Beasley<br>3033 Riviera Drive, Suite 200<br>Naples, FL 34103                | US          | Director, Vice<br>President                                                                                          | 0%                  | 0%                   |
| B. Caroline Beasley<br>3033 Riviera Drive, Suite 200<br>Naples, FL 34103             | US          | Director, Interim Chief<br>Executive Officer, Vice<br>President, Chief<br>Financial Officer,<br>Secretary, Treasurer | 0%                  | 0%                   |

### **Beasley Mezzanine Holdings, LLC**

| Name and Address                                                                   | Citizenship | Position                                                                                                   | Percentage of Votes | Percentage of Equity |
|------------------------------------------------------------------------------------|-------------|------------------------------------------------------------------------------------------------------------|---------------------|----------------------|
| Beasley Broadcast Group, Inc.<br>3033 Riviera Drive, Suite 200<br>Naples, FL 34103 | US          | Sole Member                                                                                                | 100%                | 100%                 |
| George G. Beasley<br>3033 Riviera Drive, Suite 200<br>Naples, FL 34103             | US          | Chairman, Chief<br>Executive Officer                                                                       | 0%                  | 0%                   |
| Allen B. Shaw<br>3033 Riviera Drive, Suite 200<br>Naples, FL 34103                 | US          | Vice-Chairman                                                                                              | 0%                  | 0%                   |
| Bruce G. Beasley<br>3033 Riviera Drive, Suite 200<br>Naples, FL 34103              | US          | President, Chief<br>Operating Officer                                                                      | 0%                  | 0%                   |
| Brian E. Beasley<br>3033 Riviera Drive, Suite 200<br>Naples, FL 34103              | US          | Vice President of<br>Operations                                                                            | 0%                  | 0%                   |
| B. Caroline Beasley<br>3033 Riviera Drive, Suite 200<br>Naples, FL 34103           | US          | Vice President, Interim<br>Chief Executive<br>Officer, Chief Financial<br>Officer, Secretary,<br>Treasurer | 0%                  | 0%                   |

#### **Beasley Broadcast Group, Inc.**

| Name and Address                                                                       | Citizenship | Position                                                                                                           | Percentage of Votes <sup>1</sup> | Percentage of Equity <sup>1</sup> |
|----------------------------------------------------------------------------------------|-------------|--------------------------------------------------------------------------------------------------------------------|----------------------------------|-----------------------------------|
| GGB II Family Limited Partnership<br>3033 Riviera Drive, Suite 200<br>Naples, FL 34103 | US          | Shareholder                                                                                                        | 54.5%                            | 31.4%1                            |
| George G. Beasley<br>3033 Riviera Drive, Suite 200<br>Naples, FL 34103                 | US          | Director, Chairman,<br>Chief Executive Officer                                                                     | 4.7%                             | 3.2%                              |
| Allen B. Shaw<br>3033 Riviera Drive, Suite 200<br>Naples, FL 34103                     | US          | Director, Vice-<br>Chairman                                                                                        | 0%                               | 0.1%                              |
| Bruce G. Beasley<br>3033 Riviera Drive, Suite 200<br>Naples, FL 34103                  | US          | Director, President                                                                                                | 5.9%                             | 4.1%                              |
| Brian E. Beasley<br>3033 Riviera Drive, Suite 200<br>Naples, FL 34103                  | US          | Director, Chief<br>Operating Officer                                                                               | 5.3%                             | 3.5%                              |
| B. Caroline Beasley<br>3033 Riviera Drive, Suite 200<br>Naples, FL 34103               | US          | Director, Interim Chief Executive Officer, Executive Vice President, Chief Financial Officer, Secretary, Treasurer | 5.9%                             | 4.0%                              |

# **GGB II Family Limited Partnership**

| Name and Address                                                                                                     | Citizenship | Position        | Percentage of Votes | Percentage<br>of Equity |
|----------------------------------------------------------------------------------------------------------------------|-------------|-----------------|---------------------|-------------------------|
| GGB Family Enterprises, Inc.<br>3033 Riviera Drive, Suite 200<br>Naples, FL 34103                                    | US          | General Partner | 100%                | 1%                      |
| George G. Beasley Estate Reduction<br>Trust, Dated June 7, 1999<br>3033 Riviera Drive, Suite 200<br>Naples, FL 34103 | US          | Limited Partner | 0%                  | 99%                     |

### **GGB Family Enterprises, Inc.**

| Name and Address                                                                                              | Citizenship | Position                                                 | Percentage of Votes | Percentage of Equity |
|---------------------------------------------------------------------------------------------------------------|-------------|----------------------------------------------------------|---------------------|----------------------|
| George G. Beasley Revocable Trust,<br>Dated May 26, 1998<br>3033 Riviera Drive, Suite 200<br>Naples, FL 34103 | US          | Sole Shareholder                                         | 100%                | 0%                   |
| George G. Beasley<br>3033 Riviera Drive, Suite 200<br>Naples, FL 34103                                        | US          | President, Vice<br>President, Secretary<br>and Treasurer | 0%                  | 0%                   |

# **George Beasley Estate Reduction Trust, Dated June 7, 1999**

| Name and Address                                                         | Citizenship | Position | Percentage of Votes | Percentage of Equity |
|--------------------------------------------------------------------------|-------------|----------|---------------------|----------------------|
| B. Caroline Beasley<br>3033 Riviera Drive, Suite 200<br>Naples, FL 34103 | US          | Trustee  | 50%                 | 0%                   |
| Bruce G. Beasley<br>3033 Riviera Drive, Suite 200<br>Naples, FL 34103    | US          | Trustee  | 50%                 | 0%                   |

### George G. Beasley Revocable Trust, Dated May 26, 1998

| Name and Address                                                       | Citizenship | Position     | Percentage of Votes | Percentage of Equity |
|------------------------------------------------------------------------|-------------|--------------|---------------------|----------------------|
| George G. Beasley<br>3033 Riviera Drive, Suite 200<br>Naples, FL 34103 | US          | Sole Trustee | 100%                | 100%                 |