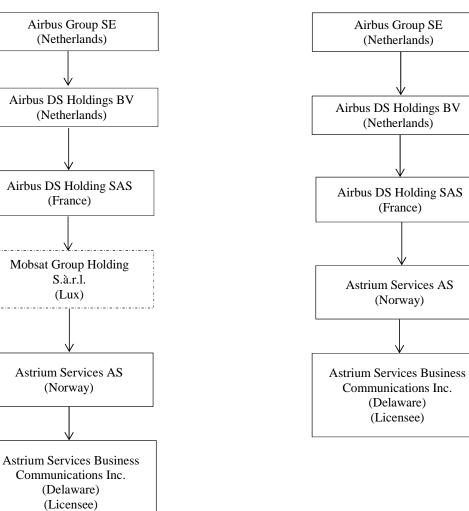

## OWNERSHIP AND CONTROL OF ASTRIUM SERVICES BUSINESS COMMUNICATIONS INC.

This application seeks the consent of the Federal Communications Commission ("FCC") for the *pro forma* transfer of control of Astrium Services Business Communications Inc. ("Licensee") that occurred during a recent internal corporate restructuring. Specifically, the Licensee's immediate parent company is Astrium Services AS ("Astrium AS"). Astrium AS's immediate parent company, Mobsat Group Holding S.à.r.l., was liquidated as of November 10, 2015. The Licensee before and after the transactions continued to be indirectly controlled by Airbus Group SE ("Airbus").<sup>1</sup> A simplified ownership chart is attached as Exhibit A.

The transaction did not change the Licensee's foreign ownership as previously approved by the FCC. The Licensee's immediate parent company is Astrium AS, a wholly owned subsidiary of Airbus DS Holding SAS. Airbus DS Holding SAS is a wholly owned subsidiary of Airbus DS Holdings BV, which is a wholly owned subsidiary of Airbus. Thus, the transaction only involved a non-substantial change in the Licensee's ownership structure, and the FCC is not required to revisit the Licensee's foreign ownership.

## **EXHIBIT A** Simplified Ownership Structure

AFTER