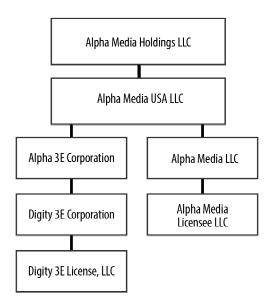

#### **Description of Transaction**

This exhibit provides information pertaining to the proposed transfer of control of Alpha Media Licensee LLC ("Alpha Licensee") from Alpha Media Holdings LLC ("Alpha Holdings") to Alpha Media USA LLC ("Alpha USA"). As part of a corporate restructuring, Alpha USA will be a new LLC wholly owned by Alpha Holdings, and Alpha USA, in turn, will wholly own Alpha Media LLC, the direct parent of Alpha Licensee. The attributable interests in each of these entities are listed in the tables that follow. No contracts or agreements are associated with this transaction. Alpha Holdings proposes to effect this transfer of control simultaneously with consummation of the transaction through which it will acquire 112 AM and FM and associated FM translator station licenses controlled by Digity, LLC ("Digity") BAL(H)(FT)-20150811ABB-ABS; BAL(H)-20150811ABU-ABZ; BAL(H)-20150811ACD-AND; BAL(H)(FT)-20150811ADP-ADT. Alpha Holding's qualifications were passed upon by the Commission in connection with the aforementioned Digity transaction – consents to the underlying assignments were granted on October 9, 2015.

# **Proposed Transfer of Control**

### **After**