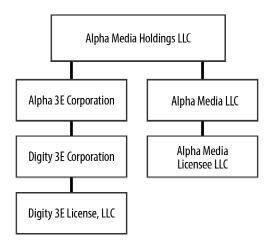

#### **Description of Transaction**

This exhibit provides information pertaining to the proposed transfer of control of Alpha Media Licensee LLC ("Alpha Licensee") from Alpha Media Holdings LLC ("Alpha Holdings") to Alpha Media USA LLC ("Alpha USA"). As part of a corporate restructuring, Alpha USA will be a new LLC wholly owned by Alpha Holdings, and Alpha USA, in turn, will wholly own Alpha Media LLC, the direct parent of Alpha Licensee. The attributable interests in each of these entities are listed in the tables that follow. No contracts or agreements are associated with this transaction. Alpha Holdings proposes to effect this transfer of control simultaneously with consummation of the transaction through which it will acquire 112 AM and FM and associated FM translator station licenses controlled by Digity, LLC ("Digity") BAL(H)(FT)-20150811ABB-ABS; BAL(H)-20150811ABU-ABZ; BAL(H)-20150811ACD-AND; BAL(H)(FT)-20150811ADP-ADT. Alpha Holding's qualifications were passed upon by the Commission in connection with the aforementioned Digity transaction – consents to the underlying assignments were granted on October 9, 2015.

# **Proposed Transfer of Control**

# **Before**