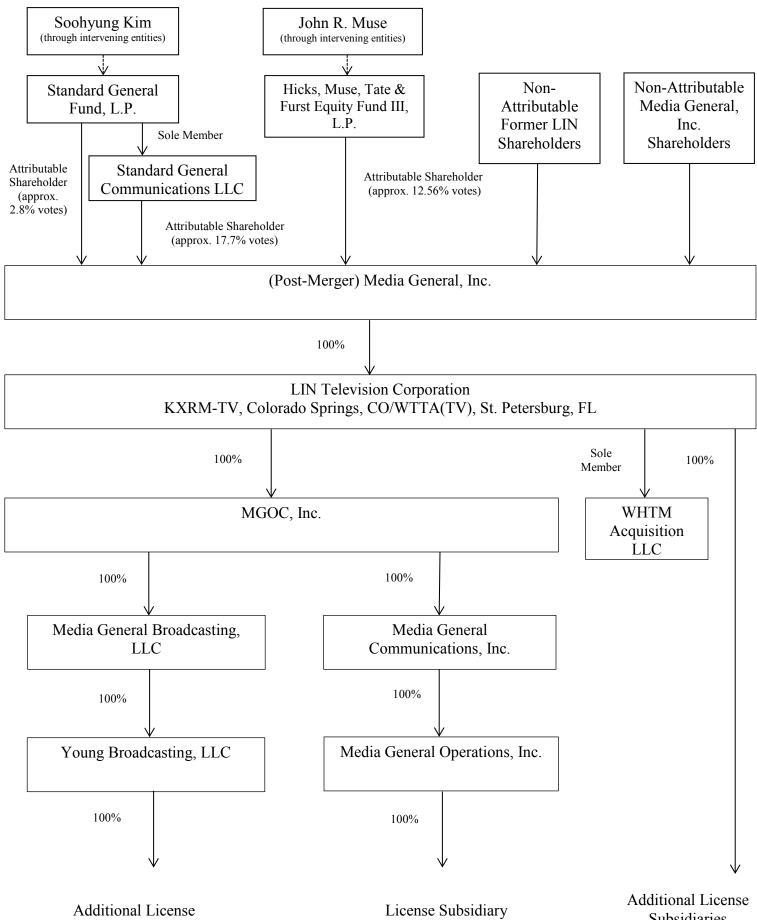

#### **DESCRIPTION OF TRANSACTION**

This application is additional to a number of previously filed applications that sought the Commission's consent to a transaction (the "*Transaction*") that combined the television broadcast operations of Media General, Inc. ("*Existing Media General*") with those of LIN Media LLC ("*LIN Media*"). Specifically, those applications sought and have been granted authorizing:

- consent to a long-form transfer of control of the license subsidiaries of LIN Media, by making LIN Media's wholly owned subsidiary LIN Television Corporation ("<u>LIN</u>") a wholly owned subsidiary of a new holding company, Mercury New Holdco, Inc. (which will be renamed Media General, Inc. at closing) ("<u>Post-Merger Media General</u>"); and
  - consent to a *pro forma* restructuring of Existing Media General to insert Post-Merger Media General and its newly-acquired subsidiary, LIN, above Existing Media General in the corporate structure (see post-merger Structure Charts attached hereto).

At the conclusion of the Transaction, the shares of Post-Merger Media General are held approximately 67.4% by current shareholders of Existing Media General and 32.6% by current shareholders of LIN Media.

# Post-Merger Media General, Inc. Ownership Structure

**Subsidiaries** 