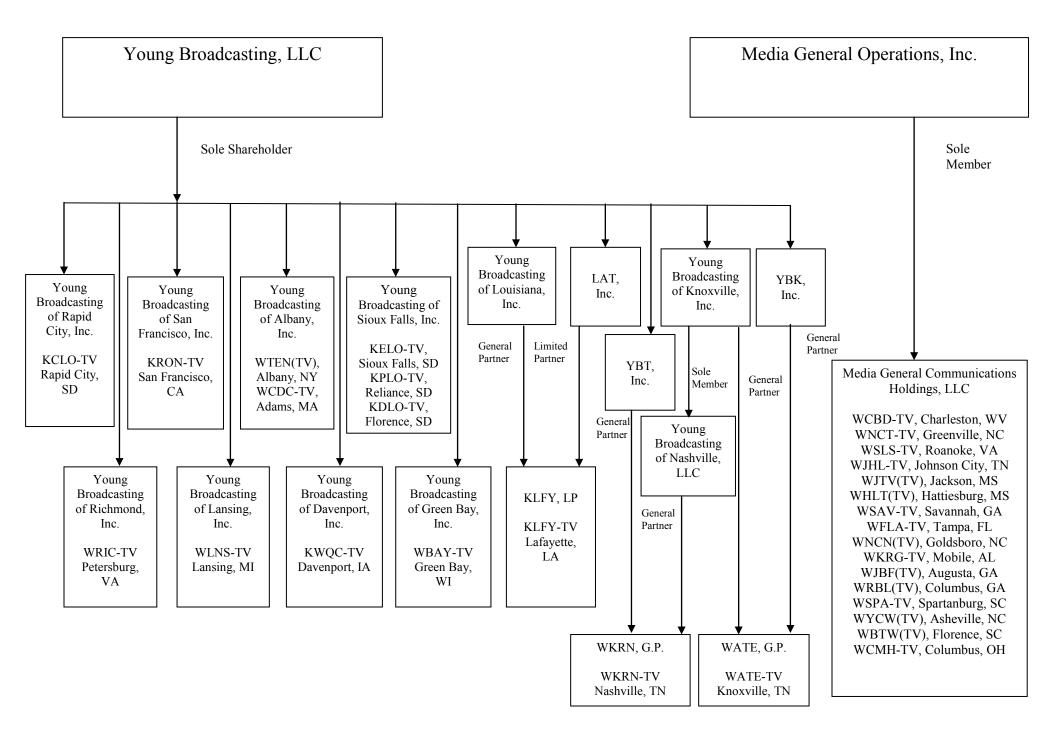

| (4)    | (5) |
|-----------------------------------|------|---------|--------|-----|
| Hicks, Muse GP Partners III, L.P. | U.S. | N/A     | N/A    | N/A |
| 2100 McKinney Avenue              |      |         |        |     |
| Suite 1600                        |      |         |        |     |
| Dallas, TX 75201                  |      |         |        |     |
| Hicks, Muse Fund III Incorporated | U.S. | General | 100.0% | 1%  |
| 2100 McKinney Avenue              |      | Partner |        |     |
| Suite 1600                        |      |         |        |     |
| Dallas, TX 75201                  |      |         |        |     |

# Post-Merger Media General, Inc. Ownership Structure



**Subsidiaries** 

# Post-Merger Legacy Media General License Subsidiaries Structure Chart



#### Post-Merger Legacy LIN Media License Subsidiaries Structure Chart