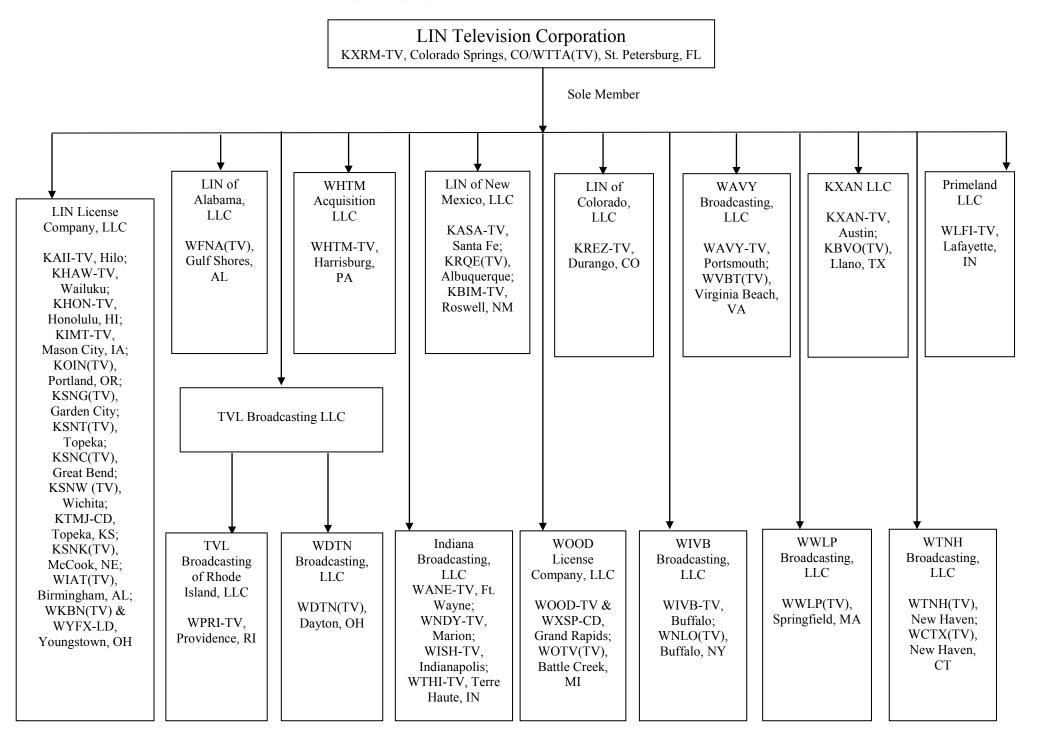

--------|-----|
| Hicks, Muse GP Partners III, L.P. | U.S. | N/A     | N/A    | N/A |
| 2100 McKinney Avenue              |      |         |        |     |
| Suite 1600                        |      |         |        |     |
| Dallas, TX 75201                  |      |         |        |     |
| Hicks, Muse Fund III Incorporated | U.S. | General | 100.0% | 1%  |
| 2100 McKinney Avenue              |      | Partner |        |     |
| Suite 1600                        |      |         |        |     |
| Dallas, TX 75201                  |      |         |        |     |

# Post-Merger Media General, Inc. Ownership Structure



**Subsidiaries** 

# Post-Merger Legacy Media General License Subsidiaries Structure Chart



#### Post-Merger Legacy LIN Media License Subsidiaries Structure Chart