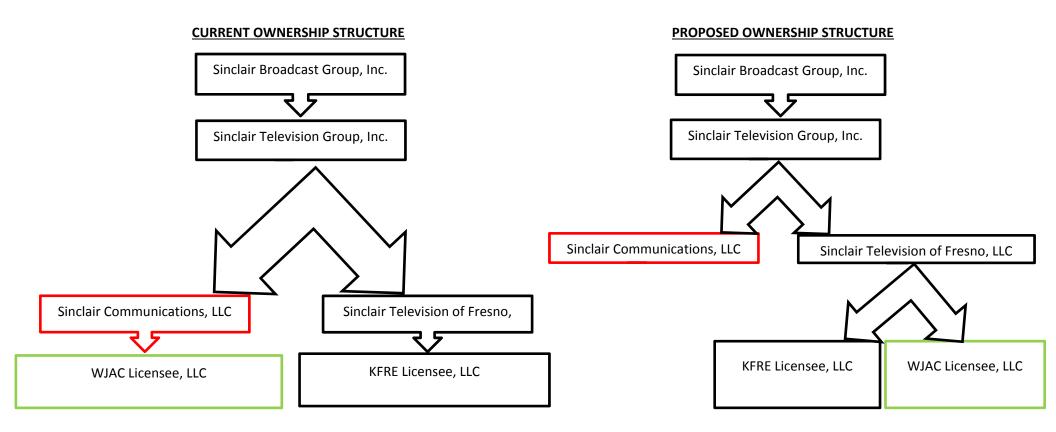

## **Description of Transaction**

The proposed transaction is part of an internal reorganization.

In the instant pro forma application, the parties propose a pro forma transfer of control of the licensee, WJAC Licensee, LLC, from Sinclair Communications, LLC ("SCLL") to Sinclair Television of Fresno, LLC ("STFLLC")<sup>1</sup>. SCLLC and STFLLC are both indirect, wholly-owned subsidiaries of Sinclair Broadcast Group, Inc.

Specifically, SCLLC proposes to distribute its interest in the licensee to its immediate parent, Sinclair Television Group, Inc. ("STG"). STG will immediately contribute its interests in the licensee to its direct, wholly-owned subsidiary STFLLC. Accordingly, the licensee will be a direct, wholly-owned subsidiary of STFLLC.

<sup>&</sup>lt;sup>1</sup> STFLLC is the immediate parent of KFRE Licensee, LLC, licensee of KFRE-TV, Sanger, California, FAC ID 59013.