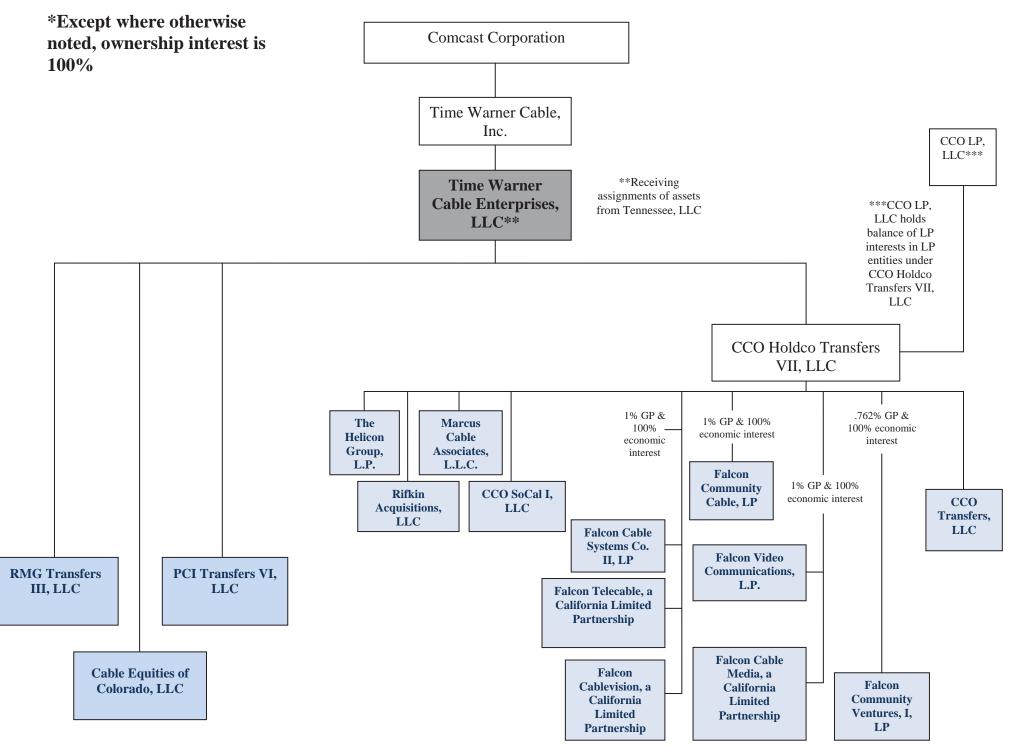

#### **Charter Exchange of Systems to Comcast**

To effectuate the tax-efficient, like-kind exchange of systems with Comcast, Charter has created three new entities that, along with three existing Charter subsidiaries, will be exchanged for the Comcast Exchange Entities in the Exchange. As noted above, in addition to the six entities that will be exchanged, Charter and Comcast will exchange assets directly between two subsidiaries, Tennessee, LLC and Time Warner Cable Midwest LLC, respectively. The Charter entities that will be exchanged are: (1) Cable Equities of Colorado, LLC; (2) CCO SoCal II, LLC; (3) RMG Transfers III, LLC; (4) ACTV Transfers V, LLC; (5) PCI Transfers VI, LLC; and (6) CCO Holdco Transfers VII, LLC (collectively, the "Charter Exchange Entities").<sup>6</sup> Charter has also created six new phone entities and six new VoIP entities that, along with sixteen total existing Charter phone and VoIP subsidiaries, will be transferred to Comcast as part of the Exchange.<sup>7</sup> The following *pro forma* restructuring steps will occur with respect to Charter entities that have licenses, registrations, and authorizations involved in the Exchange, as detailed in the attached Exhibit 1:<sup>8</sup>

- Robin Media Group, Inc. will assign all of its assets to a newly formed, wholly owned subsidiary, RMG Transfers III, LLC.<sup>9</sup>
- 2. Plattsburgh Cablevision, Inc. will assign all of its assets to a newly formed, wholly owned subsidiary, PCI Transfers VI, LLC.
- 3. Charter's limited partnership interests in the limited partnership entities to be transferred will be transferred to CCO LP, LLC, a newly created, wholly owned subsidiary of CCO Holdco Transfers VII, LLC. Charter's general partnership interests will be transferred, along with the relevant entity, to CCO Holdco Transfers VII, LLC.
- Control of The Helicon Group, L.P. will be transferred to CCO Holdco Transfers VII, LLC, a newly formed, wholly owned subsidiary of Charter Communications Operating, LLC.<sup>10</sup>
- Rifkin Acquisition Partners, LLC will assign its non-Exchange assets to Charter Communications, LLC. Control of Rifkin Acquisition Partners, LLC will then be transferred to CCO Holdco Transfers VII, LLC.
- Falcon Cable Systems Company II, LP will assign its non-Exchange assets to various Charter subsidiaries. Control of Falcon Cable Systems Company II, LP will then be transferred to CCO Holdco Transfers VII, LLC.
- Falcon Cablevision, a California Limited Partnership, will assign its non-Exchange assets to Charter Communications, LLC. Control of Falcon Cablevision, a California Limited Partnership, will then be transferred to CCO Holdco Transfers VII, LLC.

- Falcon Telecable, a California Limited Partnership, will assign its non-Exchange assets to Charter Communications, LLC. Control of Falcon Telecable, a California Limited Partnership, will then be transferred to CCO Holdco Transfers VII, LLC.<sup>11</sup>
- Marcus Cable Associates, L.L.C., will assign its non-Exchange assets to Charter Communications, LLC. Control of Marcus Cable Associates, L.L.C. will then be transferred to CCO Holdco Transfers VII, LLC.
- 10. Control of the following whole entities will be transferred to CCO Holdco Transfers VII, LLC:
  - a. CCO SoCal I, LLC;
  - b. Falcon Community Cable, LP;
  - c. Falcon Community Ventures I, Limited Partnership;
  - d. Falcon Video Communications, L.P.; and
  - e. Falcon Cable Media, a California Limited Partnership.<sup>12</sup>
- 11. Charter Communications, LLC will assign its Exchange assets to CCO Transfers, LLC, a newly created, wholly owned subsidiary of CCO Holdco Transfers VII, LLC.
- 12. Charter Communications Entertainment I, LLC will assign its Exchange assets to CCO Transfers, LLC.
- 13. Charter Communications, VI, LLC will assign its Exchange assets to CCO Transfers,

LLC.

14. HPI Acquisitions Co., LLC will assign its Exchange assets to CCO Transfers, LLC.

<sup>&</sup>lt;sup>11</sup> Charter Communications Properties, LLC will assign non-Exchange assets to Charter Communications, LLC. Control of Charter Communications Properties, LLC will then be transferred to CCO Holdco Transfers VII, LLC. Charter Communications Properties, LLC does not possess any FCC licenses, registrations, or authorizations.

<sup>&</sup>lt;sup>12</sup> Control of CCO SoCal Vehicles, LLC, a wholly owned subsidiary of CCO SoCal I, LLC, Vista Broadband, LLC, and Peachtree Cable TV, LP, will also be transferred to CCO Holdco Transfers VII, LLC. These entities do not possess any FCC licenses.

15. Renaissance Media, LLC will assign its Exchange assets to CCO Transfers, LLC.

An organizational diagram showing the ownership structure of the Charter Exchange Entities that hold FCC Title III licenses and registrations following the internal restructuring is shown in Exhibit 4. Immediately following the *pro forma* restructuring described above, 100 percent of the ownership of Charter Exchange Entities, excluding Tennessee, LLC, will be transferred to TWCE, so that following this transfer, the Charter Exchange Entities, excluding Tennessee, LLC, will become direct or indirect, wholly owned subsidiaries of TWCE, and indirect, wholly owned subsidiaries of Comcast.<sup>13</sup> Tennessee, LLC will transfer all of its assets to TWCE. An organizational diagram showing the ownership structure of the Charter Exchange Entities that hold FCC licenses following the transfer to Comcast is shown in Exhibit 5.

#### \*Except where otherwise Charter Communications, Inc. noted, ownership interest is 100% 100% Indirect Charter Communications Operating, LLC Charter CCO LP. CCO Holdco Transfers VII, LLC\*\*\* Communications, LLC LLC \*\*\*CCO LP. 1% GP & 100% 1% GP & -LLC holds 45% .762% GP & The Marcus 100% economic interest 100% economic balance of LP Indirect Helicon Cable economic interest interests in LP 55% interest Group, Associates, entities under L.P. L.L.C. Robin Media Group, Inc. CCO Holdco Tennessee, Falcon Transfers VII. LLC\*\* Community LLC Rifkin **CCO SoCal** Cable, LP Acquisitions, I, LLC \*\*Assigning LLC assets, but will not be 1% GP & 100% transferred economic interest **Falcon Cable Falcon Video** Systems Co. II, Communications, LP L.P. Falcon First, Inc. Cable Equities of Colorado, 100% Indirect Falcon Telecable, Falcon Management Corp. a California Community Plattsburgh Limited Ventures, I, Cablevision, Inc. **Partnership** LP Falcon Falcon Cable CCO Cablevision, a Media, a Transfers, **RMG Transfers PCI Transfers VI,** California California LLC **Cable Equities of** Limited Limited LLC III, LLC Colorado, LLC **Partnership** Partnership

### Exhibit 4: Diagram of Organization Structure Immediately Prior to Exchange (Excluding Phone Entities)\*