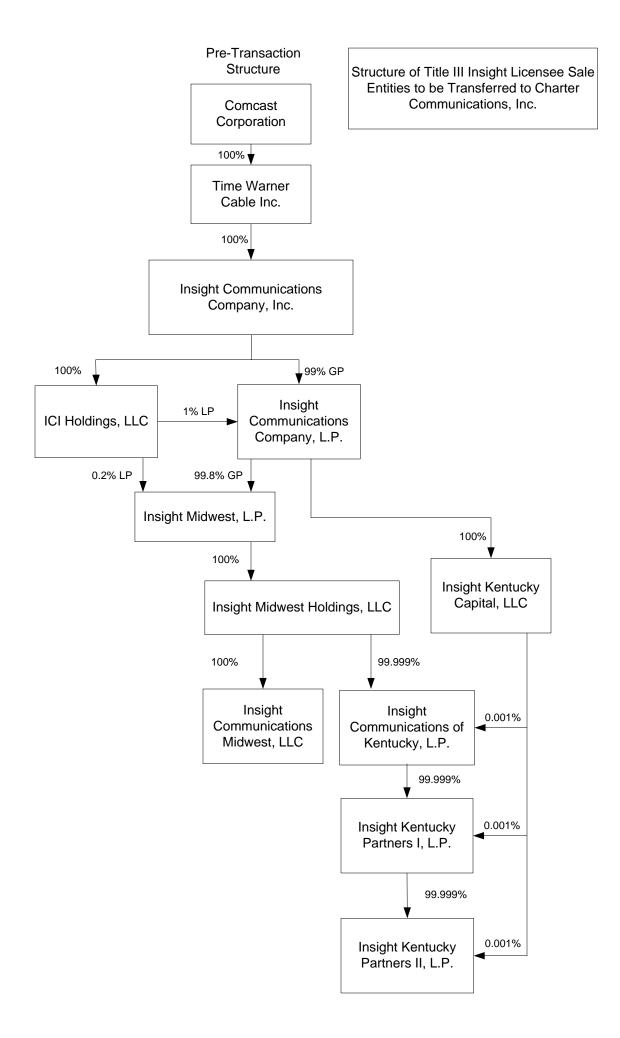

An organizational diagram of the ownership structure of CTW Exchange I, LLC, CTW Exchange VII, LLC, CTW Sale, LLC (each of which are proposed FCC licensees), and Time Warner Cable Midwest LLC (which is a current FCC licensee) following the internal restructuring is shown in Exhibit 2. Prior to the exchange transaction, Insight Communications Company, which indirectly wholly owns two FCC licensee entities, Insight Kentucky Partners II, L.P. and Insight Communications Midwest, LLC, will be a direct, wholly owned subsidiary of TWC and an indirect, wholly owned subsidiary of Comcast, as shown in Exhibit 2. Immediately following the pro forma restructuring described above, 100 percent of the membership interests in each of the six Comcast Exchange Entities and CTW Sale, LLC will be transferred from Comcast to Charter, and Time Warner Cable Midwest LLC, which will be an indirect, wholly owned subsidiary of Comcast at the time of the proposed transaction, will assign assets directly to Tennessee, LLC.<sup>5</sup> Each of the six Comcast Exchange Entities will be acquired by a Charter entity. Charter Communications Operating, LLC will acquire CTW Sale, LLC, and Charter Communications, Inc. will acquire the Insight Sale Entities. An organizational diagram showing the ownership structure of CTW Exchange I, LLC, CTW Exchange VII, LLC, Tennessee, LLC,