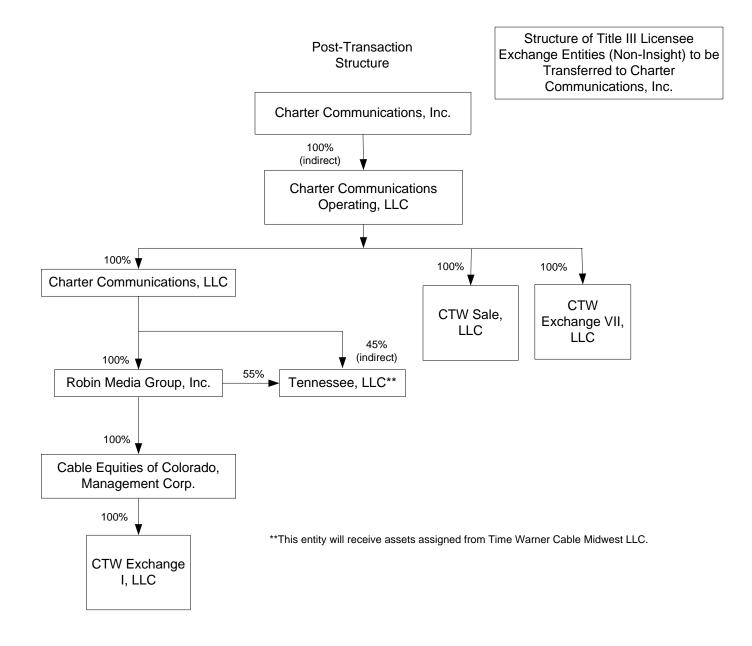

CTW Sale, LLC (all of the entities that will receive FCC licenses from Time Warner Cable Midwest LLC), and the Insight Sale Entities following the transfer to Charter is shown in Exhibit 3.