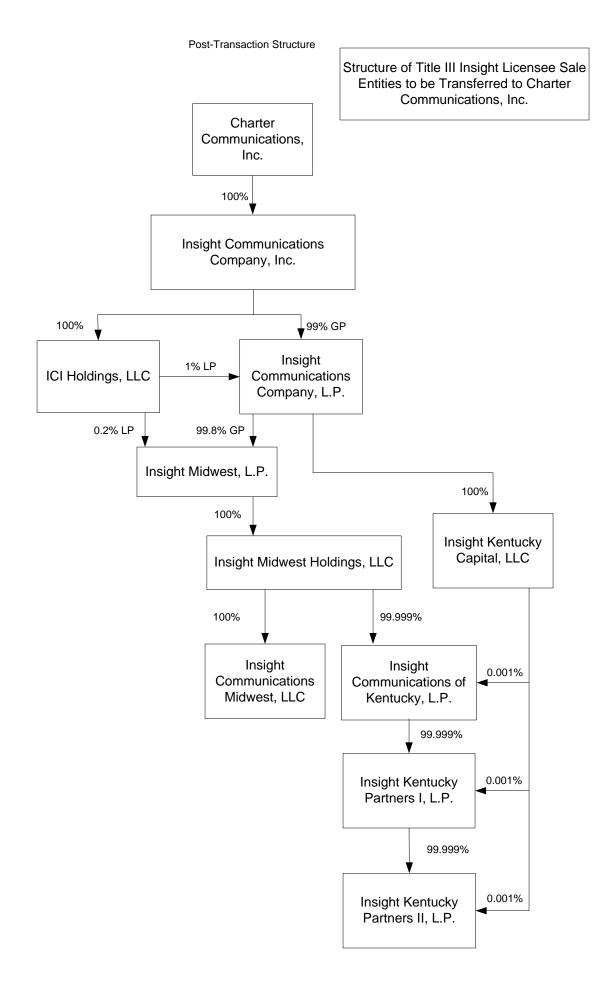

CTW Sale, LLC (all of the entities that will receive FCC licenses from Time Warner Cable Midwest LLC), and the Insight Sale Entities following the transfer to Charter is shown in Exhibit 3.