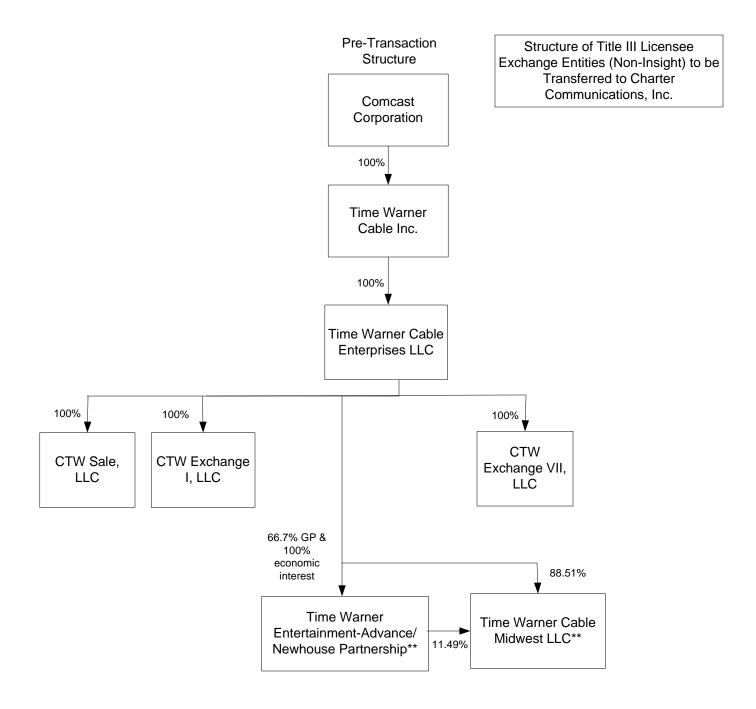

An organizational diagram of the ownership structure of CTW Exchange I, LLC, CTW Exchange VII, LLC, CTW Sale, LLC (each of which are proposed FCC licensees), and Time Warner Cable Midwest LLC (which is a current FCC licensee) following the internal restructuring is shown in Exhibit 2. Prior to the exchange transaction, Insight Communications Company, which indirectly wholly owns two FCC licensee entities, Insight Kentucky Partners II, L.P. and Insight Communications Midwest, LLC, will be a direct, wholly owned subsidiary of TWC and an indirect, wholly owned subsidiary of Comcast, as shown in Exhibit 2. Immediately following the pro forma restructuring described above, 100 percent of the membership interests in each of the six Comcast Exchange Entities and CTW Sale, LLC will be transferred from Comcast to Charter, and Time Warner Cable Midwest LLC, which will be an indirect, wholly owned subsidiary of Comcast at the time of the proposed transaction, will assign assets directly to Tennessee, LLC.<sup>5</sup> Each of the six Comcast Exchange Entities will be acquired by a Charter entity. Charter Communications Operating, LLC will acquire CTW Sale, LLC, and Charter Communications, Inc. will acquire the Insight Sale Entities. An organizational diagram showing the ownership structure of CTW Exchange I, LLC, CTW Exchange VII, LLC, Tennessee, LLC,

<sup>&</sup>lt;sup>5</sup> As a result of the restructuring, the Comcast Exchange Entities and the Comcast Sale Entity will acquire certain TWC subsidiaries. To the extent that these subsidiaries hold FCC licenses, authorizations, and registrations, the subsidiaries are shown on the organizational diagrams attached as Exhibit 2, pages 1 and 2.