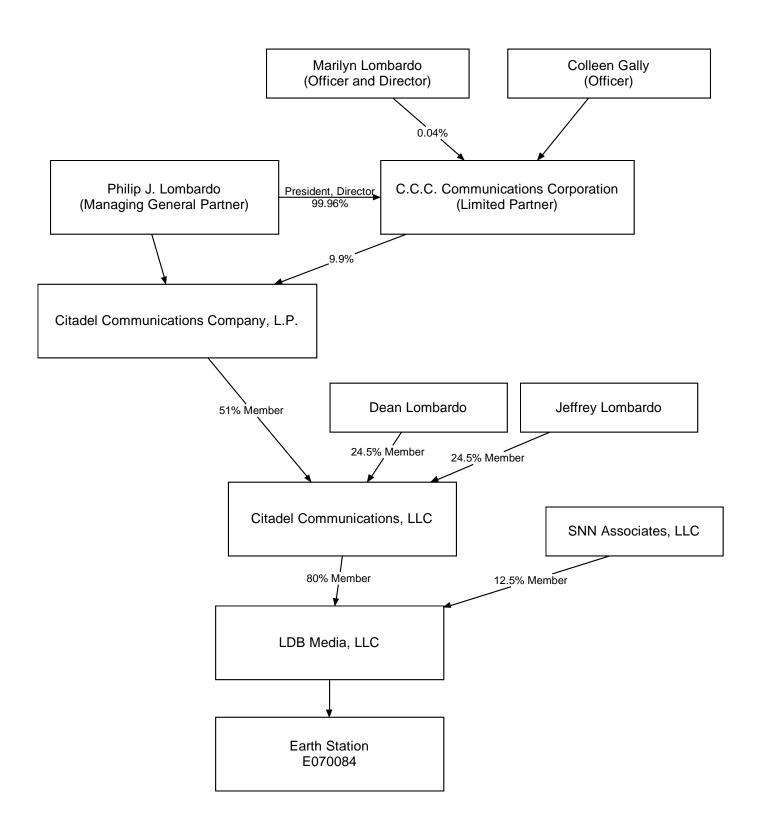

## Attachment 1 to Exhibit E

Citadel Communications, LLC ("Citadel") is a limited liability company. The members of Citadel LLC are as follows:

| Name                          | Citadel Communications<br>Company, L.P.<br>117 Pondfield Rd.<br>Bronxville, NY 10708 | Dean Lombardo<br>117 Pondfield Rd.<br>Bronxville, NY 10708 | Jeffrey Lombardo<br>117 Pondfield Rd.<br>Bronxville, NY 10708 |
|-------------------------------|--------------------------------------------------------------------------------------|------------------------------------------------------------|---------------------------------------------------------------|
| Citizenship                   | A Delaware Limited<br>Liability Company                                              | USA                                                        | USA                                                           |
| Positional<br>Interest        | Member                                                                               | Member                                                     | Member                                                        |
| Percentage of Votes           | 51%                                                                                  | 24.5%                                                      | 24.5%                                                         |
| Percentage of<br>Total Assets | 51%                                                                                  | 24.5%                                                      | 24.5%                                                         |

Citadel Communications Company, L.P. ("Citadel L.P.") is a limited partnership. The general partner and limited partner of Citadel L.P. are as follows:

| Name                          | Philip J. Lombardo<br>117 Pondfield Rd.<br>Bronxville, NY 10708 | C.C.C. Communications Corporation 117 Pondfield Rd. Bronxville, NY 10708 |
|-------------------------------|-----------------------------------------------------------------|--------------------------------------------------------------------------|
| Citizenship                   | USA                                                             | USA                                                                      |
| Positional<br>Interest        | Managing General Partner                                        | Limited Partner                                                          |
| Percentage of Votes           | N/A                                                             | N/A                                                                      |
| Percentage of<br>Total Assets | 1%                                                              | 99%                                                                      |

C.C.C. Communications, Inc. is a corporation. The officers, directors and stockholders of C.C.C. Communications, Inc. are outlined in the chart below:

|               | Philip J. Lombardo     | Marilyn Lombardo            | Colleen Roach Gally  |
|---------------|------------------------|-----------------------------|----------------------|
| Name          | 117 Pondfield Rd.      | 117 Pondfield Rd.           | 117 Pondfield Rd.    |
|               | Bronxville, NY 10708   | Bronxville, NY 10708        | Bronxville, NY 10708 |
| Citizenship   | USA                    | USA                         | USA                  |
| Positional    | President and Director | Vice President and Director | Secretary            |
| Interest      | Fresident and Director |                             |                      |
| Percentage of | 99.6%                  | 0.04%                       | 0                    |
| Votes         | 99.070                 |                             |                      |
| Percentage of | 99.6%                  | 0.04%                       | 0                    |
| Total Assets  | <i>99</i> .070         |                             |                      |

## **Organizational Diagram**