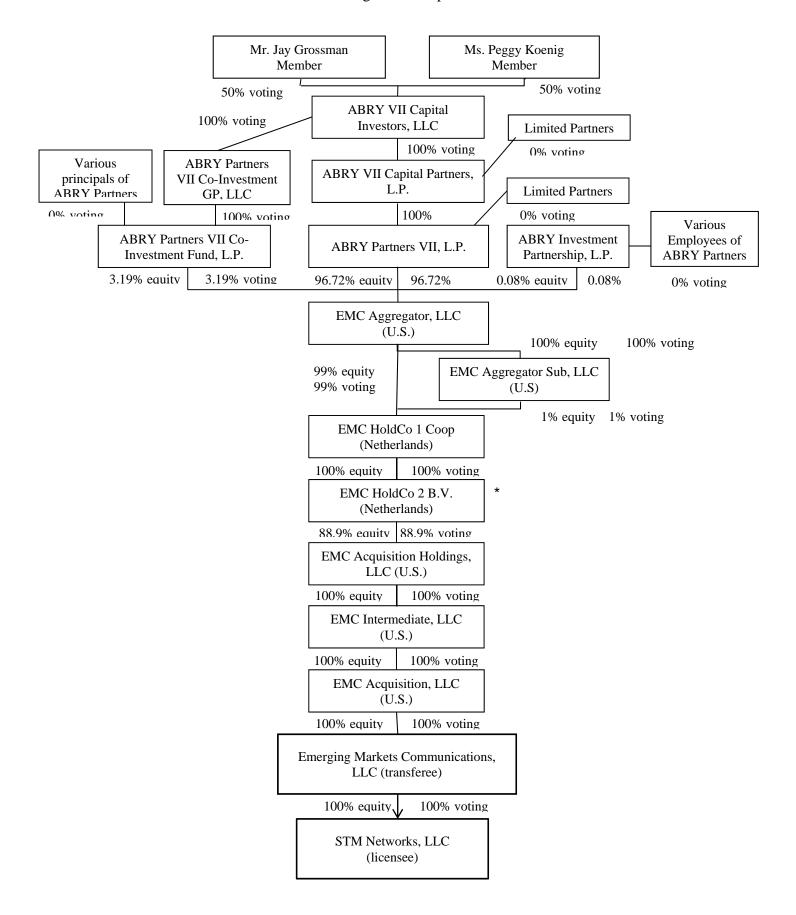

Emerging Markets Communications, LLC ("EMC") will be the sole shareholder of STM. EMC is located at 777 Brickell Avenue, Suite 1150, Miami, FL 33131.

EMC Acquisition, LLC, a Delaware limited liability company, is the sole member of EMC. EMC Acquisition, LLC is located at c/o ABRY Partners II, LLC, 111 Huntington Avenue, 29th Floor, Boston, MA 02199.

EMC Intermediate, LLC, a Delaware limited liability company, is the sole member of EMC Acquisition, LLC. EMC Intermediate, LLC is located at c/o ABRY Partners II, LLC, 111 Huntington Avenue, 29th Floor, Boston, MA 02199.

EMC Acquisition Holdings, LLC, a Delaware limited liability company, is the sole member of EMC Intermediate, LLC. EMC Acquisition Holdings, LLC is located at c/o ABRY Partners II, LLC, 111 Huntington Avenue, 29th Floor, Boston, MA 02199.

EMC HoldCo 2 B.V., a Netherlands company, holds a 88.9 percent of the common shares of EMC Acquisition Holdings, LLC. EMC HoldCo 2 B.V.'s mailing address is c/o ABRY Partners II, LLC, 111 Huntington Avenue, 29th Floor, Boston, MA 02199.

EMC HoldCo 1 Coop, a Netherlands company, is the sole member of EMC HoldCo 2 B.V. EMC HoldCo 1 Coop's mailing address is c/o ABRY Partners II, LLC, 111 Huntington Avenue, 29th Floor, Boston, MA 02199.

EMC Aggregator, LLC, a Delaware limited liability company, holds a 99.0 percent ownership interest in EMC HoldCo 1 Coop. EMC Aggregator LLC is located at c/o ABRY Partners II, LLC, 111 Huntington Avenue, 29th Floor, Boston, MA 02199.

ABRY Partners VII, L.P., a Delaware limited partnership, holds a 96.72 percent ownership interest in EMC Aggregator LLC. ABRY Partners VII, L.P. is located at c/o ABRY Partners II, LLC, 111 Huntington Avenue, 29th Floor, Boston, MA 02199. No limited partner of ABRY Partners VII, L.P. will hold a ten percent or greater interest in EMC at the time the proposed transaction is consummated.

ABRY VII Capital Partners, L.P., a Delaware limited partnership, is the sole general partner of ABRY Partners VII, L.P. ABRY VII Capital Partners, L.P. is located at 111 Huntington Avenue, 29th Floor, Boston, MA 02199.

# Application for Transfer of Control of E070026 Exhibits A, E and F: Response to Questions 43, A20, A21

Page 2

ABRY VII Capital Investors, LLC, a Delaware limited liability company, is the sole general partner of ABRY VII Capital Partners, L.P. ABRY VII Capital Investors is located at 111 Huntington Avenue, 29th Floor, Boston, MA 02199.

Jay Grossman, a U.S. citizen, holds 50 percent of the voting interest of ABRY VII Capital Investors, LLC. The address for Jay Grossman is 111 Huntington Avenue, 29th Floor, Boston, MA 02199. Jay Grossman's principal business is managing ABRY Partners, a group of private equity funds.

Peggy Koenig, a U.S. citizen, holds 50 percent of the voting interest of ABRY VII Capital Investors, LLC. The address for Peggy Koenig is 111 Huntington Avenue, 29th Floor, Boston, MA 02199. Peggy Koenig's principal business is managing ABRY Partners, a group of private equity funds.

### Post-Closing Ownership Structure