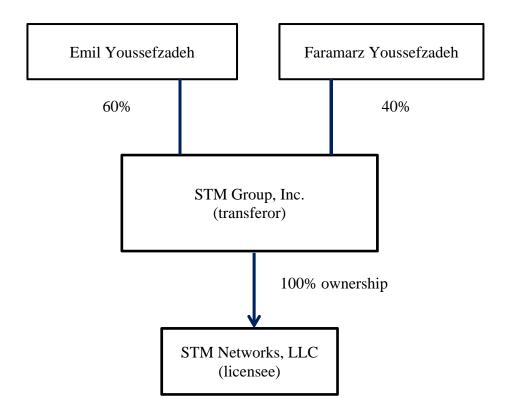

## **Current Ownership Structure**

### STM Networks, LLC

#### PUBLIC INTEREST STATEMENT

By this Application, Commission consent is sought for the proposed transfer of control of STM Networks, LLC ("STM Networks"), the licensee of Domestic Fixed Satellite VSAT Network license E070026 (the "Station"), from STM Group Inc. ("STM") to Emerging Markets Communications, LLC ("EMC").

On July 12, 2013, STM and STM Atlantic N.V., a wholly-owned subsidiary of STM (as "Sellers") and EMC and EMC Satcom Technologies, LLC, a wholly owned subsidiary of EMC (as "Purchasers") entered into a Purchase and Sale Agreement, providing for, among other things, the transfer of control of the Station from STM to EMC.