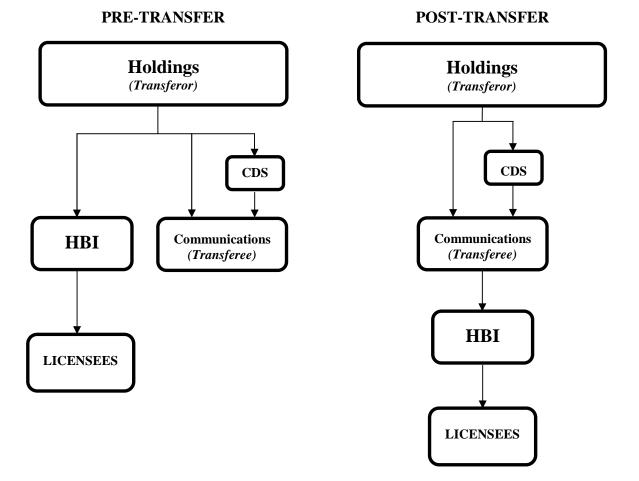

Holdings currently owns all of the issued and outstanding equity interests in Hearst Broadcasting, Inc. ("<u>HBI</u>"), which is a parent company of the licensees subject to this application (which is one of a series of applications) as set forth below. The instant application proposes the transfer of all of the equity interests in HBI from Holdings to Communications. Holdings owns 92.55 percent of the voting interests (and 94.56 percent of the equity interests) in Communications. CDS Global, Inc. ("<u>CDS</u>"), also a wholly owned subsidiary of Holdings, owns the remaining interests in Communications. Immediately below is a summary graphical depiction of the proposed *pro forma* transfer of control:<sup>1</sup>

<sup>&</sup>lt;sup>1</sup> Attached hereto are "before" and "after" graphical depictions of The Hearst Corporation's complete FCC licensee corporate structure.

This is a *pro forma* transaction because the transaction is a "corporate reorganization which involves no substantial change in the beneficial ownership" of the licensee companies. *See, e.g.,* 47 C.F.R. § 73.3540(f)(4) (governing Media Bureau licenses, which are a principal component of the instant transaction). The practical effect is to insert an existing subsidiary of The Hearst Corporation, Communications, into the chain of ownership below Holdings and above HBI and the licensee entities. All of the officers and directors of Communications are officers and directors of Holdings.