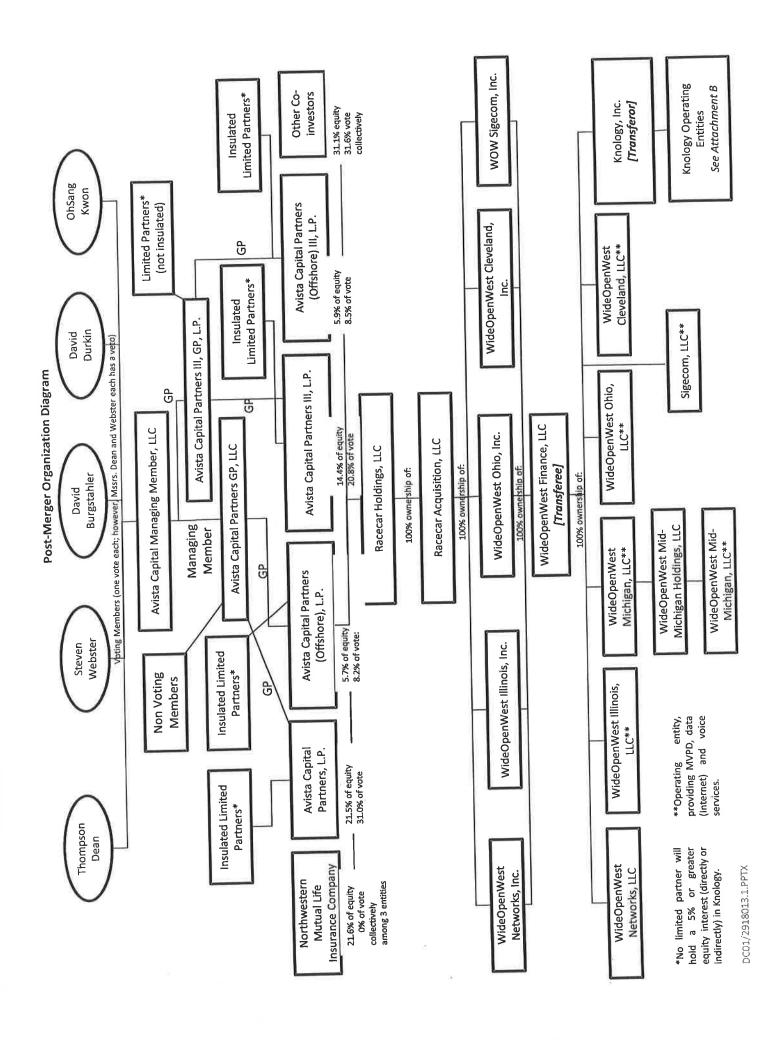

WideOpenWest Finance, LLC. (WOW!) is a private Delaware limited liability company. Racecar Acquisition, LLC, a Delaware limited liability company, is a holding company that owns 100 percent of the equity interest in WOW! through wholly-owned intermediary holding companies, including WideOpenWest Cleveland, Inc., WideOpenWest Illinois, Inc., WideOpenWest Ohio, Inc., WideOpenWest Networks, Inc., and WOW Sigecom, Inc., all of which are Delaware corporations. Racecar Acquisition, LLC, a Delaware limited liability company, is a wholly-owned subsidiary of Racecar Holdings, LLC, a Delaware limited liability company whose principal business is the ownership of the WOW! cable television systems and communications networks. The address for WOW!, Racecar Acquisition, LLC, Racecar Holdings, LLC, WideOpenWest Cleveland, Inc., WideOpenWest Illinois, Inc., WideOpenWest Ohio, Inc., WideOpenWest Networks, Inc., and WOW Sigecom, Inc. is 7887 E. Belleview Ave., Suite 1000, Englewood, Colorado 80111.

Avista Capital Partners, L.P. ("Avista"), a Delaware limited partnership, has approximately a 20 percent direct ownership interest in, and less than a 50 percent voting interest in Racecar Holdings, LLC. Avista Capital Partners (Offshore), LP ("Avista Offshore"), a Bermuda exempt limited partnership, has approximately a five percent direct ownership interest in, and less than a ten percent voting interest in Racecar Holdings, LLC. Avista Capital Partners (Offshore) III, L.P. ("Avista Offshore III"), a Bermuda exempt limited partnership, has approximately a five percent direct ownership interest in, and less than a ten percent voting interest in Racecar Holdings, LLC. Avista Capital Partners III, L.P. ("Avista III"), a Delaware limited partnership, has approximately a 20 percent direct ownership interest in, and less than a 50 percent voting interest in Racecar Holdings, LLC. Avista Capital Partners GP, LLC ("Avista 50 percent voting interest in Racecar Holdings, LLC. Avista Capital Partners GP, LLC ("Avista 50 percent voting interest in Racecar Holdings, LLC. Avista Capital Partners GP, LLC ("Avista 50 percent voting interest in Racecar Holdings, LLC. Avista Capital Partners GP, LLC ("Avista 50 percent voting interest in Racecar Holdings, LLC. Avista Capital Partners GP, LLC ("Avista 50 percent voting interest in Racecar Holdings, LLC. Avista Capital Partners GP, LLC ("Avista 50 percent voting interest in Racecar Holdings, LLC. Avista Capital Partners GP, LLC ("Avista 50 percent voting interest in Racecar Holdings, LLC. Avista Capital Partners GP, LLC ("Avista 50 percent voting interest in Racecar Holdings, LLC. Avista Capital Partners GP, LLC ("Avista 50 percent voting interest in Racecar Holdings, LLC. Avista Capital Partners GP, LLC ("Avista 50 percent voting interest in Racecar Holdings, LLC. Avista Capital Partners GP, LLC ("Avista 50 percent voting interest in Racecar Holdings, LLC. Avista Capital Partners GP, LLC ("Avista 50 percent voting interest in Racecar Holdings, LLC. Avista Capital Partners GP, LL

GP"), a Delaware limited liability company, is the general partner of Avista and Avista Offshore. Avista Capital Partners III GP, L.P. ("Avista III GP"), a Delaware limited partnership, is the general partner of Avista III and Avista Offshore III. No limited partner of Avista, Avista Offshore, Avista III, Avista Offshore III, or Avista III GP will hold an interest of five percent or greater in Knology.

Avista Capital Managing Member, LLC ("Avista Member"), a Delaware limited liability company, is the managing member of Avista GP and the general partner of Avista III GP. Therefore, Avista Member, through Avista, Avista Offshore, Avista III and Avista Offshore III, will control Racecar Holdings, LLC. The only voting members of Avista Member are: Thompson Dean, Steven Webster, David Burgstahler, David Durkin, and OhSang Kwon, all of whom are United States citizens. The address for Avista, Avista Offshore, Avista III, Avista Offshore III, Avista GP, Avista Member, Mr. Dean, Mr. Webster, Mr. Burgstahler, Mr. Durkin, and Mr. Kwon is 65 East 55<sup>th</sup> Street, 18<sup>th</sup> Floor, New York, New York 10022.

Northwestern Mutual Life Insurance Company ("Northwestern") has approximately a 20 percent direct (non-voting) ownership interest in Racecar Holdings, LLC. Northwestern is a Wisconsin mutual insurance company whose principal business is insurance and financial services. The address for Northwestern is 720 E. Wisconsin Ave., Milwaukee, WI 53202. No person or entity owns a 10 percent or greater interest in Northwestern.

No other person or entity currently holds a 10 percent or greater ownership interest in WOW!, and no other person or entity will hold a 10 percent or greater ownership or voting interest in WOW! upon closing.

A Organizational Chart is attached hereto.

\_

<sup>&</sup>lt;sup>1</sup> Thompson Dean and Steven Webster each holds veto power.