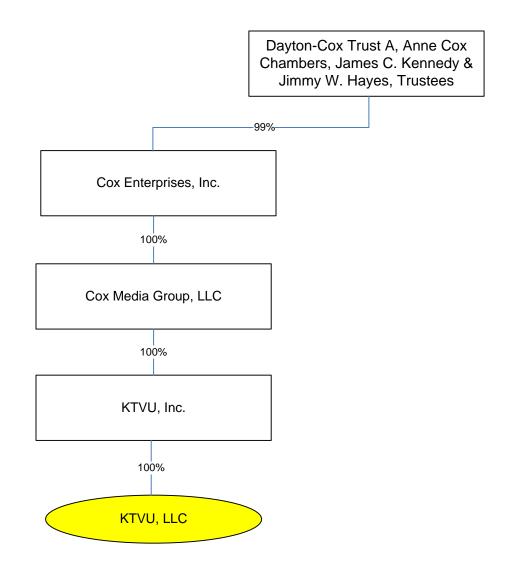

As shown in the attached chart, under the current structure, <sup>1</sup> KTVU, Inc. controls and owns 55% of the membership interests of KTVU Holdco LLC. KTVU Holdco LLC, in turn, is the sole member of KTVU, LLC. Following the transfer of control, KTVU, Inc. will directly control and own 100% of the membership interests in KTVU, LLC.

Following the reorganization, KTVU, Inc. will be the sole member of KTVU, LLC. None of the officers or directors of KTVU, LLC or any of its parent entities will change as a result of this *pro forma* transfer of control.

## Cox Enterprises, Inc. Voting Control (After *Pro Forma* Transfer)