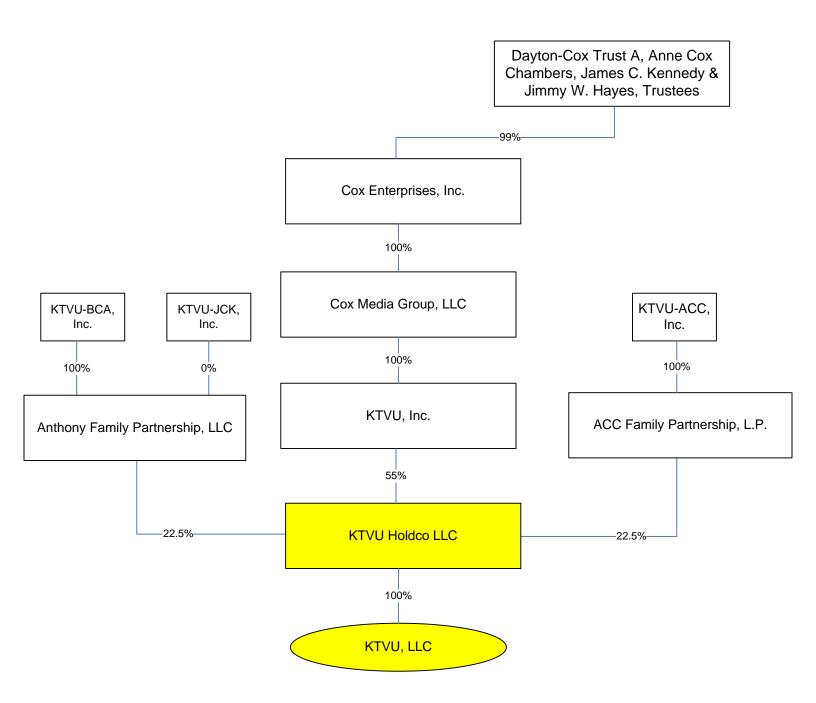

As shown in the attached chart, under the current structure, <sup>1</sup> KTVU, Inc. controls and owns 55% of the membership interests of KTVU Holdco LLC. KTVU Holdco LLC, in turn, is the sole member of KTVU, LLC. Following the transfer of control, KTVU, Inc. will directly control and own 100% of the membership interests in KTVU, LLC.

 $<sup>^1</sup>$  The pre-transfer chart assumes the FCC consent to and consummation of  $(1^{\rm ST})$  BALCT-20111114BCU (Media Bureau lead file number), IB2011004879, IB2011004880 (International Bureau) and 0004952582 (Wireless Bureau); followed by  $(2^{\rm ND})$  BTCCDT-20111114BFT/BGV/BHE/BHW/BIM/BJG/BJO/BKM and BTC/BTCH-20111114BMU (Media Bureau lead file numbers), IB2011004888/890/891/893-903(International Bureau) and 0004932662 (Lead File Number), 0004932676, 0004932680, 0004932685, 0004932825, 0004932833, 0004932835, 0004932838, 0004932843, 0004938554 (Wireless Bureau).

## Cox Enterprises, Inc. Voting Control (Before *Pro Forma* Transfer)