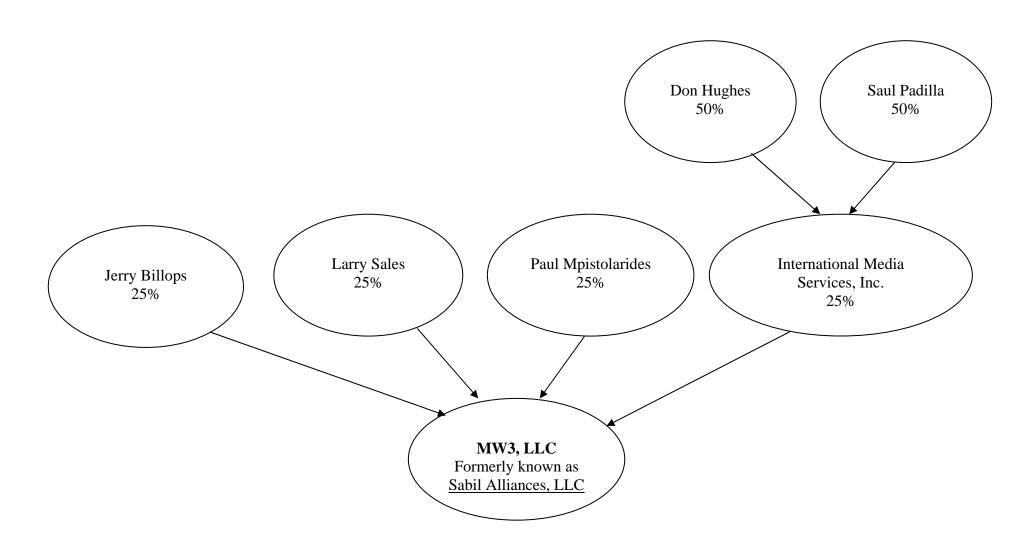

## Name Change Notification and Nature of Control

MW3, LLC, formerly known as Sabil Alliances, LLC (see the attached Articles of Amendment), is the licensee of Earth Station E050235.

This application proposes the transfer control of MW3, LLC from Jerry Billops and Larry Sales to MWII, LLC, whose members are Ron van Vliet, Paul Mpistolarides, Midwest Uplink, Inc., and Eric Poland. Charts demonstrating the pre-transfer and post-transfer ownership structure of MW3, LLC are attached.

## **Pre-Transfer Structure**