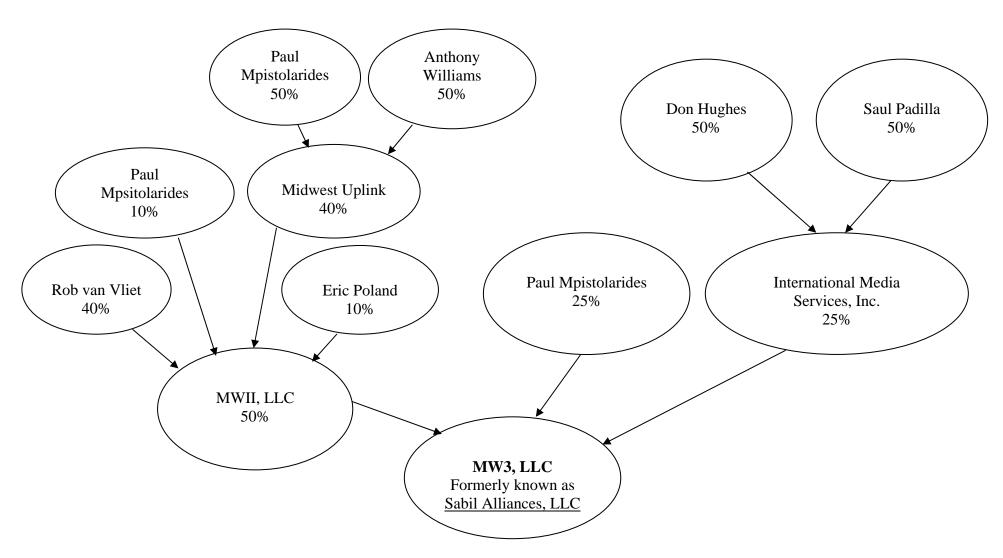

## Name Change Notification and Nature of Control

MW3, LLC, formerly known as Sabil Alliances, LLC (see the attached Articles of Amendment), is the licensee of Earth Station E050235.

This application proposes the transfer control of MW3, LLC from Jerry Billops and Larry Sales to MWII, LLC, whose members are Ron van Vliet, Paul Mpistolarides, Midwest Uplink, Inc., and Eric Poland. Charts demonstrating the pre-transfer and post-transfer ownership structure of MW3, LLC are attached.

## **Post-Transfer Structure**