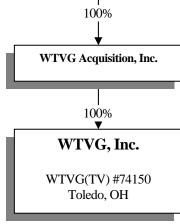

#### Description of Transaction

WTVG Acquisition, Inc. ("WTVG Acquisition") has agreed to acquire, from

WTVG Associates and CC/ABC Acquisition IV Corp., all of the outstanding stock of WTVG, Inc. which holds the FCC license for commercial television broadcast station WTVG-TV, and the FCC licenses identified in this application. The parties expect the consummation of such acquisition to occur promptly following receipt of all necessary FCC consents.

WTVG Acquisition is a Delaware corporation. WTVG Acquisition is the proposed transferee and 100% stockholder of WTVG, Inc., licensee of WTVG(TV) ID #74150, Toledo, OH. The officers and directors of WTVG, Inc. will be the same as the officers and directors outlined below for WTVG Acquisition. WTVG Acquisition's parent company is SJL Holdings II, LLC. The following chart outlines the officers, directors and stockholders of WTVG Acquisition: