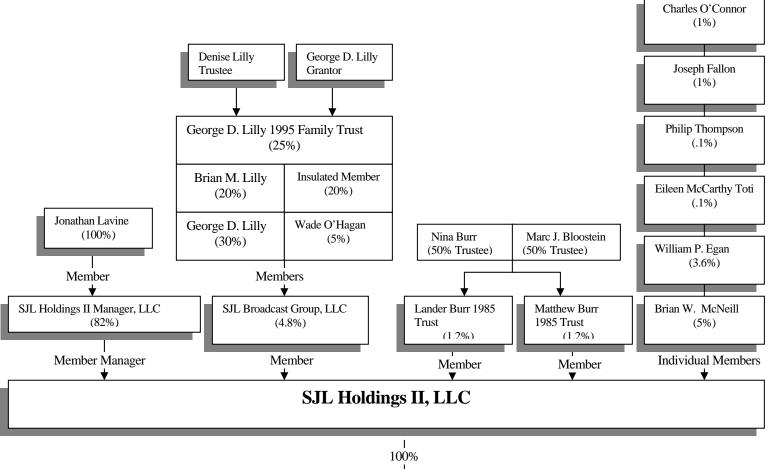

## SJL Holdings II, LLC ("SJL Holdings") is a Delaware limited liability company.

The members and non-member manager of SJL Holdings are outlined in the following chart:

| 1. | SJL Holdings II Manager,<br>LLC<br>111 Huntington Avenue<br>33 <sup>rd</sup> Floor<br>Boston, MA 02199 | SJL Broadcast Group, LLC<br>999 Monterey Street<br>Suite 350<br>San Luis Obispo, CA 93401 | Eileen McCarthy Toti<br>28 State Street<br>Suite 1801<br>Boston, MA 02109 |
|----|--------------------------------------------------------------------------------------------------------|-------------------------------------------------------------------------------------------|---------------------------------------------------------------------------|
| 2. | USA                                                                                                    | USA                                                                                       | USA                                                                       |
| 3. | Member Manager                                                                                         | Member                                                                                    | Member                                                                    |
| 4. | 100%                                                                                                   | 0                                                                                         | 0                                                                         |
| 5. | 82%                                                                                                    | 4.8%                                                                                      | .1%                                                                       |

| 1. | Brian W. McNeill<br>28 State Street<br>Suite 1801<br>Boston, MA 02109 | William P. Egan<br>28 State Street<br>Suite 1801<br>Boston, MA 02109 | Matthew Burr 1985 Trust<br>c/oKingsley Business<br>Service<br>225 Bear Hill Rd., 3 <sup>rd</sup> Floor<br>Waltham, MA 02451 |
|----|-----------------------------------------------------------------------|----------------------------------------------------------------------|-----------------------------------------------------------------------------------------------------------------------------|
| 2. | USA                                                                   | USA                                                                  | USA                                                                                                                         |
| 3. | Member and Director                                                   | Member                                                               | Member                                                                                                                      |
| 4. | 0                                                                     | 0                                                                    | 0                                                                                                                           |
| 5. | 5%                                                                    | 3.6%                                                                 | 1.2%                                                                                                                        |

| 1. | Philip Thompson<br>28 State Street<br>Suite 1801<br>Boston, MA 02109 | Lander Burr 1985 Trust<br>c/oKingsley Business<br>Service<br>225 Bear Hill Rd., 3 <sup>rd</sup> Floor<br>Waltham, MA 02451 | Joseph Fallon<br>FHO Partners<br>One International Place<br>Boston, MA 02110 |
|----|----------------------------------------------------------------------|----------------------------------------------------------------------------------------------------------------------------|------------------------------------------------------------------------------|
| 2. | USA                                                                  | USA                                                                                                                        | USA                                                                          |
| 3. | Member                                                               | Member                                                                                                                     | Member                                                                       |
| 4. | 0                                                                    | 0                                                                                                                          | 0                                                                            |
| 5. | .1%                                                                  | 1.2%                                                                                                                       | 1%                                                                           |

| 1. | Charles O'Connor<br>FHO Partners<br>One International Place<br>Boston, MA 02110 | James Athanasoulas<br>c/o SJL Holdings II<br>Manager, LLC<br>111 Huntington Avenue | Brian Hirschfeld<br>c/o SJL Holdings II<br>Manager, LLC<br>111 Huntington Avenue |
|----|---------------------------------------------------------------------------------|------------------------------------------------------------------------------------|----------------------------------------------------------------------------------|
|    |                                                                                 | 33 <sup>rd</sup> Floor<br>Boston, MA 02199                                         | 33 <sup>rd</sup> Floor<br>Boston, MA 02199                                       |
| 2. | USA                                                                             | USA                                                                                | USA                                                                              |
| 3. | Member                                                                          | Director                                                                           | Director                                                                         |
| 4. | 0                                                                               | 0                                                                                  | 0                                                                                |
| 5. | 1%                                                                              | 0                                                                                  | 0                                                                                |

| 1. | Steve Glick<br>c/o SJL Holdings II<br>Manager, LLC<br>111 Huntington Avenue<br>33 <sup>rd</sup> Floor<br>Boston, MA 02199 | George D. Lilly<br>999 Monterey Street<br>Suite 350<br>San Luis Obispo, CA 93401 |  |
|----|---------------------------------------------------------------------------------------------------------------------------|----------------------------------------------------------------------------------|--|
| 2. | USA                                                                                                                       | USA                                                                              |  |
| 3. | Director                                                                                                                  | Director                                                                         |  |
| 4. | 0                                                                                                                         | 0                                                                                |  |
| 5. | 0                                                                                                                         | 0                                                                                |  |

## SJL Broadcast Group, LLC ("SJL Broadcast") is a Delaware Limited Liability

Company. Members of SJL Broadcast are outlined in the chart below:\*

| 1. | George D. Lilly<br>999 Monterey Street<br>Suite 350<br>San Luis Obispo, CA 93401 | George D. Lilly 1995<br>Family Trust<br>999 Monterey Street<br>Suite 350<br>San Luis Obispo, CA 93401 | Brian M. Lilly<br>999 Monterey Street<br>Suite 350<br>San Luis Obispo, CA 93401 |
|----|----------------------------------------------------------------------------------|-------------------------------------------------------------------------------------------------------|---------------------------------------------------------------------------------|
| 2. | USA                                                                              | USA                                                                                                   | USA                                                                             |
| 3. | Member                                                                           | Member                                                                                                | Member                                                                          |
| 4. | 0                                                                                | 0                                                                                                     | 0                                                                               |
| 5. | 30%                                                                              | 25%                                                                                                   | 20%                                                                             |

| 1. | Wade O'Hagen<br>999 Monterey Street<br>Suite 350<br>San Luis Obispo, CA 93401 | Insulated Member |  |
|----|-------------------------------------------------------------------------------|------------------|--|
| 2. | USA                                                                           | USA              |  |
| 3. | Member                                                                        | Insulated Member |  |
| 4. | 0                                                                             | 0                |  |
| 5. | 5%                                                                            | 20%              |  |

### SJL Holdings II Manager, LLC ("SJL Holdings II") is a Delaware Limited

Liability Company. The members of SJL Holdings II are as follows:

| 1. | Jonathan Lavine<br>c/o SJL Holdings II<br>Manager, LLC<br>111 Huntington Avenue<br>33 <sup>rd</sup> Floor<br>Boston, MA 02199 | James Athanasoulas<br>c/o SJL Holdings II<br>Manager, LLC<br>111 Huntington Avenue<br>33 <sup>rd</sup> Floor<br>Boston, MA 02199 | Steve Glick<br>c/o SJL Holdings II<br>Manager, LLC<br>111 Huntington Avenue<br>33 <sup>rd</sup> Floor<br>Boston, MA 02199 |
|----|-------------------------------------------------------------------------------------------------------------------------------|----------------------------------------------------------------------------------------------------------------------------------|---------------------------------------------------------------------------------------------------------------------------|
| 2. | USA                                                                                                                           | USA                                                                                                                              | USA                                                                                                                       |
| 3. | Member                                                                                                                        | Member                                                                                                                           | Member                                                                                                                    |
| 4. | 100%                                                                                                                          | 0                                                                                                                                | 0                                                                                                                         |
| 5. | 100%                                                                                                                          | 0                                                                                                                                | 0                                                                                                                         |

**Lander Burr 1985 Trust** is a Delaware Trust. The Trustees of the Lander Burr 1985 Trust are outlined in the chart below:

| 1. | Nina Burr<br>8 Hubbard Park Rd.<br>Cambridge, MA 02138 | Marc J. Bloostein<br>Ropes & Gray LLP<br>Prudential Tower<br>800 Boylston Street<br>Boston, MA 02199-3600 |  |
|----|--------------------------------------------------------|-----------------------------------------------------------------------------------------------------------|--|
| 2. | USA                                                    | USA                                                                                                       |  |
| 3. | Trustee                                                | Trustee                                                                                                   |  |
| 4. | 50                                                     | 50                                                                                                        |  |
| 5. | N/A                                                    | N/A                                                                                                       |  |

**Matthew Burr 1985 Trust** is a Delaware Trust. The Trustees of the Matthew Burr 1985 Trust are outlined in the chart below:

| 1  | Nina Burr<br>8 Hubbard Park Rd.<br>Cambridge, MA 02138 | Marc Bloostein<br>Ropes & Gray LLP<br>Prudential Tower<br>800 Boylston Street<br>Boston, MA 02199-3600 |  |
|----|--------------------------------------------------------|--------------------------------------------------------------------------------------------------------|--|
| 2. | USA                                                    | USA                                                                                                    |  |
| 3. | Trustee                                                | Trustee                                                                                                |  |
| 4. | 50                                                     | 50                                                                                                     |  |
| 5. | N/A                                                    | N/A                                                                                                    |  |

**George D. Lilly 1995 Family Trust** is a Delaware Trust. The Trustees of the George D. Lilly 1995 Family Trust are outlined in the chart below:

| 1  | Denise Lilly<br>999 Monterey Street | George D. Lilly<br>999 Monterey Street |  |
|----|-------------------------------------|----------------------------------------|--|
|    | Suite 350                           | Suite 350                              |  |
|    | San Luis Obispo, CA 93401           | San Luis Obispo, CA 93401              |  |
| 2. | USA                                 | USA                                    |  |
| 3. | Trustee                             | Grantor                                |  |
| 4. | 100%                                | 0                                      |  |
| 5. | N/A                                 | N/A                                    |  |