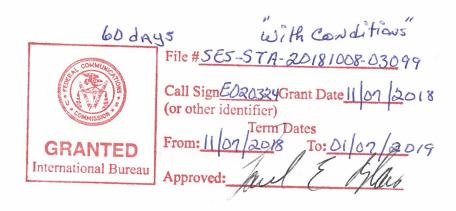

**USA** 

Country:

City:

With Conditions"

Call Sign EUZ UZZ Grant Date 11/02 /2018 60 dAys File # 565-578-2018/008-03099

Term Dates (or other identifier)

From: 11/07/2218 International Bureau GRANTED

Approved:\_

Call Sign: E020324

File No.: SES-STA-20181008-03099

Special Temporary Authority

Westar Satellite Services LP is granted Special Temporary Authority to operate its fixed earth station located in Cedar Hill, TX for 60 days on frequency bands 14000-14500 MHz (Earth-to-space) and 11700-12200 MHz (space-to-Earth) with the AMC-15 satellite (Call Sign 2180) at the 105.05° W orbital location under the following conditions:

- 1. Operations with the 4.57 m Vertex Communications, model 4.57KPK, antenna at geographical coordinates 32°34'42"N, 96°58'56"W (NAD-83), emission designator 36M0G1F, total maximum eirp for all carriers of 72.2 dBW.
- 2. Operations under this authority are on a non-interference basis only.
- 3. Operations under this authority are on a non-protected basis only.
- 4. In the event that there is a report of interference, Westar Satellite Services LP must immediately terminate transmissions and notify the FCC in writing.
- 5. Grant of this authorization is without prejudice to any determination that the Commission may make regarding the pending FCC IBFS File Number SES-LIC-20181008-03100.
- 6. Any action taken or expense incurred as a result of Special Temporary Authority operations is solely at Westar Satellite Services LP's risk.
- 7. Grant of this authorization is without prejudice to any future FCC enforcement action in connection with any unauthorized operation of radio facilities.

This action is issued pursuant to Section 0.261 of the Commission's rules on delegated authority, 47 C.F.R. §0.261, and is effective immediately.

September 13, 2018

Office of the Secretary Federal Communications Commission Washington, DC 20554