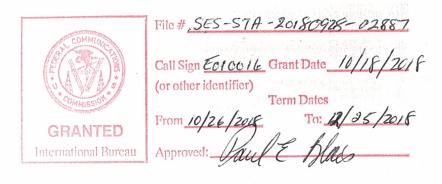

Applicant:Hawaii Pacific Teleport, L.P.File No:SES-STA-20180928-02887Call Sign:E010016Special Temporary Authority (STA)

Hawaii Pacific Teleport, L.P. (HPT) is granted special temporary authority for 60 days beginning October 26 [19?], 2018, to add the Telstar 18 Vantage (Telstar 18V) satellite at the 138° EL (222° W.L.) orbital location as a point of communication for HPT's 9.3 meter antenna in Kapolei, Hawaii to perform tracking, telemetry and command (TT&C) operations with Telstar 18 V necessary to (1) transfer C-band traffic from Telstar 18 at 138° EL to Telstar 18 V at 138° EL, and (2) provide support to customers that have been transferred from Telstar 18 to Telstar 18 V. TT&C operations will be performed on the center frequencies of 3623 MHz and 3625 MHz (space-to-Earth), and 6423 MHz, 6425 MHz, 6647, and 6649 MHz (Earth-to-Space). Telstar 18 V will provide service in the 3700-4200 MHz (space-to-Earth) and 5850-5925 MHz and 5925-6425 MHz (Earth-to-space) frequency bands. Operations under this authorization must be in accordance with the terms, conditions, and technical specifications set forth in HPT's application and the Federal Communications Commission's rules not waived herein, and are subject to the following conditions:

| File # SEJ-57A - 20180928-02867         |
|-----------------------------------------|
| Call Sign E010616 Grant Date 10/18/2018 |
| (or other identifier)                   |
| From 10/26/2016 To: 12/25/2018          |
| 1/2 Ar bla                              |
| Approved: Aluce 2 Miles                 |