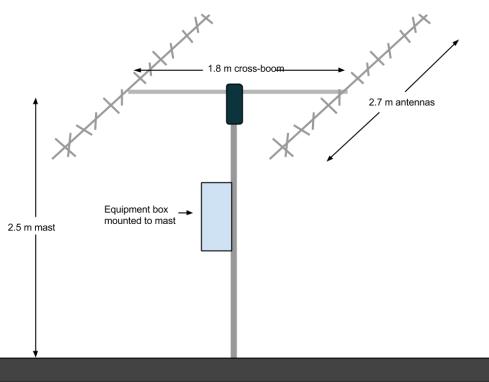

## **Additional Antenna Information**

The Planet Labs "UHF" earth station is comprised of two Yagi-Uda antennas mounted on a single cross-boom controlled by an Az/El rotator. Details are as follows:

**Table 1 Antenna Characteristics** 

| Antenna        | Manufacturer<br>& Model | # of<br>elements | Antenna<br>Length<br>(m) | Peak<br>Gain<br>(dBi) | 3dB<br>Beamwidth<br>(deg) | Polarization |
|----------------|-------------------------|------------------|--------------------------|-----------------------|---------------------------|--------------|
| Uplink<br>Vaci | M2 Inc.<br>450CP34      | 17               | 2.7                      | 16.5                  | 30                        | RHCP         |
| Yagi           | 430CP34                 |                  |                          |                       |                           |              |
| Downlink       | M2 Inc.                 | 15               | 2.7                      | 16.5                  | 30                        | RHCP         |
| Yagi           | 400CP30                 |                  |                          |                       |                           |              |

**Table 2 Rotator Characteristics** 

| Manufacturer<br>& Model | Туре  | Mast<br>Height<br>(m) |
|-------------------------|-------|-----------------------|
| Yaesu                   | Az/El | 2.5                   |
| G5500                   |       |                       |

<sup>&</sup>lt;sup>1</sup> Site will be remotely operated from Planet Labs HQ, 490 2<sup>nd</sup> St., Suite 101, San Francisco, CA 94107

Planet Labs Inc. Application for STA February 2014 Page 2 of 2

Figure 1 UHF earth station diagram