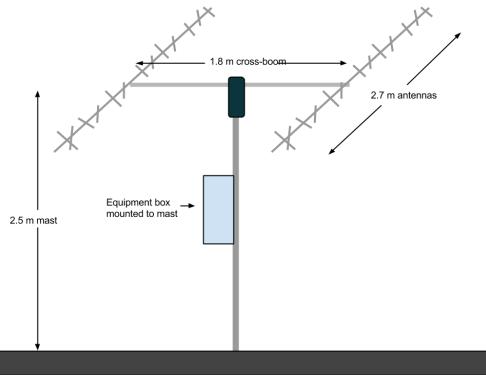

## **Additional Antenna Information**

The Planet Labs "UHF" earth station is comprised of two Yagi-Uda antennas mounted on a single cross-boom controlled by an Az/El rotator. Details are as follows:

**Table 1 Antenna Characteristics** 

| Antenna        | Manufacturer<br>& Model | # of<br>elements | Antenna<br>Length<br>(m) | Peak<br>Gain<br>(dBi) | 3dB<br>Beamwidth<br>(deg) | Polarization |
|----------------|-------------------------|------------------|--------------------------|-----------------------|---------------------------|--------------|
| Uplink<br>Yagi | M2 Inc.<br>450CP34      | 17               | 2.7                      | 16.5                  | 30                        | RHCP         |
|                |                         |                  |                          |                       |                           |              |
| Downlink       | M2 Inc.                 | 15               | 2.7                      | 16.5                  | 30                        | RHCP         |
| Yagi           | 400CP30                 |                  |                          |                       |                           |              |

**Table 2 Rotator Characteristics** 

| Manufacturer<br>& Model | Туре  | Mast<br>Height<br>(m) |
|-------------------------|-------|-----------------------|
| Yaesu                   | Az/El | 2.5                   |
| G5500                   |       |                       |

<sup>&</sup>lt;sup>1</sup> Site will be remotely operated from Planet Labs HQ, 490 2<sup>nd</sup> St., Suite 101, San Francisco, CA 94107

Planet Labs Inc. Application for STA February 2014 Page 2 of 2

Figure 1 UHF earth station diagram