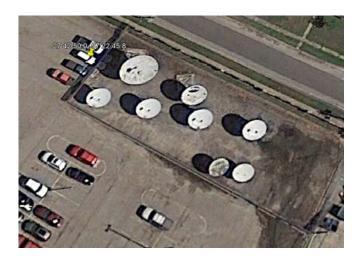

## **Coordinate Verification**

The coordinates on the license authorization for the domestic fixed receive-only earth station E050060 are 27° 42′ 50.0″ N 97° 22′ 45.8 W (27.713889 N 97.379389 W).

Pursuant to Public Notice DA 17-1127, we provide photographic images confirming the physical location of the earth station at 27° 42′ 49.7 N 97° 22′ 45.0 W (27.713806 N 97.379167 W).