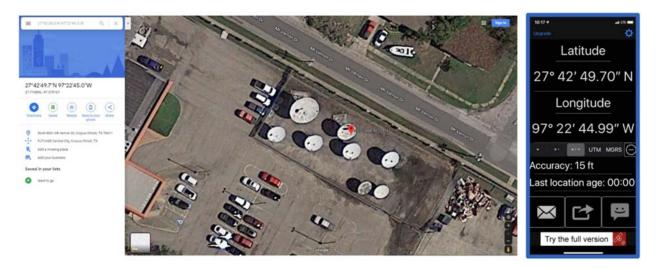

## **Coordinate Verification**

The coordinates on the license authorization for the domestic fixed receive-only earth station E050060 are 27° 42′ 50.0″ N 97° 22′ 45.8 W (27.713889 N 97.379389 W).

Pursuant to Public Notice DA 17-1127, we provide photographic images confirming the physical location of the earth station at 27° 42′ 49.7 N 97° 22′ 45.0 W (27.713806 N 97.379167 W).

In light of the foregoing, the license coordinates for E050060 should be corrected to the GPS coordinates taken at the base of the antenna, which are within 3" of the licensed coordinates: 27° 42′ 49.7 N 97° 22′ 45.0 W (27.713806 N 97.379167 W).