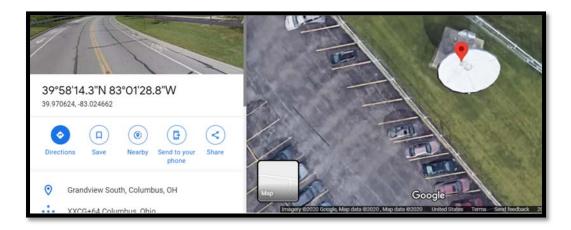

Pursuant to Public Notice DA 17-1127, we provide photographic images confirming the physical location of the earth station at the more accurate coordinates 39° 58′ 14.3″ N 83° 3′ 28.8″ W (39.970624 N 83.024662 W).

In light of the foregoing, the license coordinates for E050145 should be adjusted to the Google Earth® coordinates  $39^{\circ}$  58' 14.3" N  $83^{\circ}$  3' 28.8" W (39.970624 N 83.024662 W), which are within 3" of the licensed coordinates.