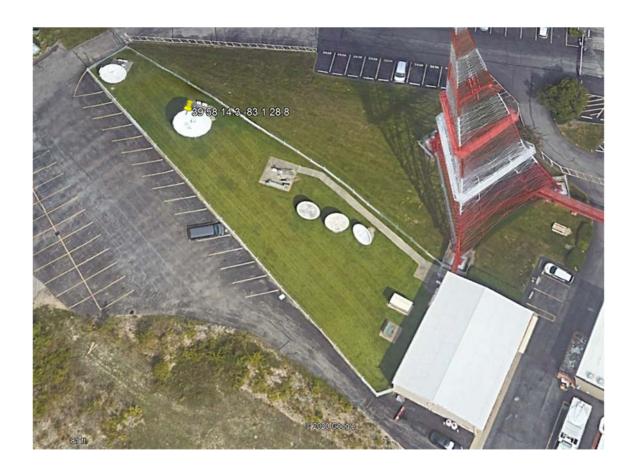

Pursuant to Public Notice DA 17-1127, we provide photographic images confirming the physical location of the earth station at the more accurate coordinates 39° 58′ 14.3″ N 83° 3′ 28.8″ W (39.970624 N 83.024662 W).

In light of the foregoing, the license coordinates for E050145 should be adjusted to the Google Earth® coordinates  $39^{\circ}$  58' 14.3" N  $83^{\circ}$  3' 28.8" W (39.970624 N 83.024662 W), which are within 3" of the licensed coordinates.