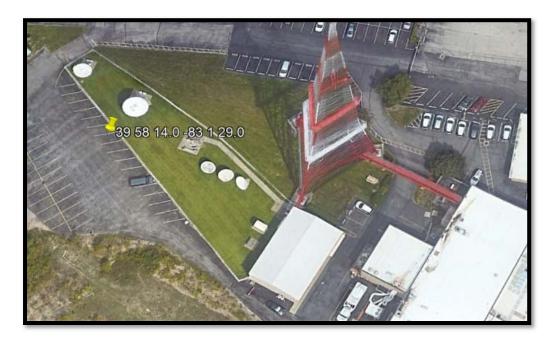

## **Coordinate Verification**

The coordinates on the license authorization for the domestic fixed receive-only earth station E050145 are 39° 58' 14.0" N 83° 1' 29.0 W (39.970556 N 83.024722 W). As shown in the photograph below, these coordinates land near but not on an earth station.