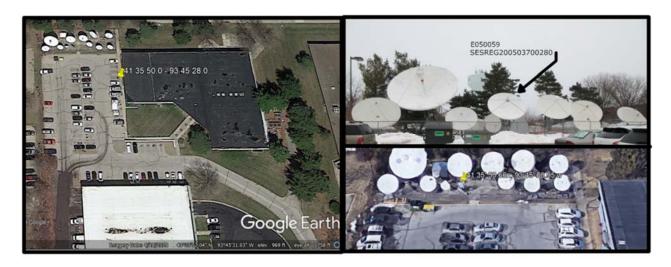

## **Coordinate Verification**

The coordinates on the license authorization for the domestic fixed receive-only earth station E050059 are 41° 35' 50.0" N 93° 45' 28.0 W (41.597222 N 93.757778 W), pinned in the photo on the left below. Pursuant to Public Notice DA 17-1127, we provide photographic images (see the two photos on the right side) showing the physical location of the earth station at 41° 35' 50.66" N 93° 45' 28.95" W (41.597406 N 93.758042 W).

In light of the foregoing, the license coordinates for E050059 should be adjusted to the following GPS coordinates taken at the base of the antenna, which are within 3" of the licensed coordinates: 41° 35' 50.66" N 93° 45' 28.95" W (41.597406 N 93.758042 W)