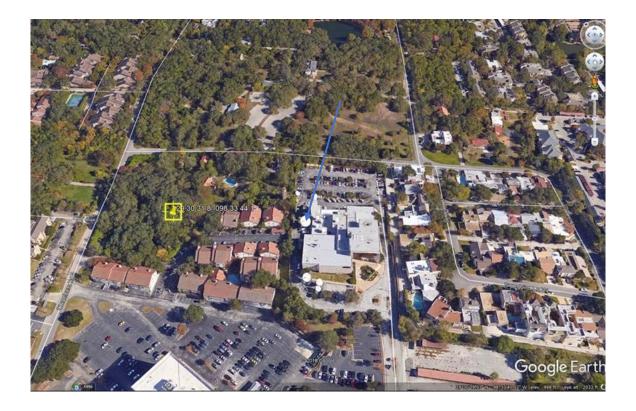

## **Coordinate Verification**

The licensed coordinates for E020338 are 29° 30' 31.8" N 98° 33' 44.1" W (29.508833° N 98.56225° W). Pursuant to Public Notice DA 17-1127, we provide the following Google Earth® Map showing this location.