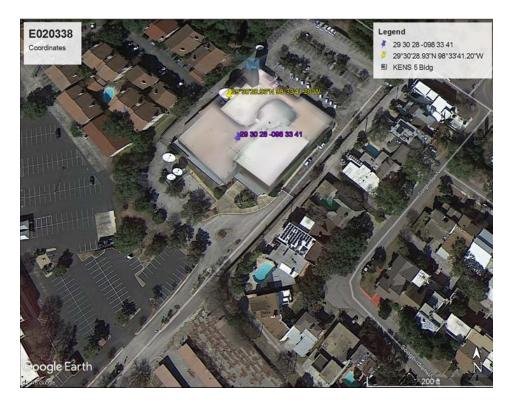

For physical verification of the location, GPS readings were taken while standing at the antenna base: 29° 30' 28.118" N 98° 33" 41.092" W (29.5078113° N 98.561414° W). In the Google Earth® map below, this location is shown in purple and the coordinates directly over the antenna, according to Google Earth® (29° 30" 28.93" N 98° 33" 41.2" W, 29.508036° N 98.561444° W), are shown in yellow.

In light of the foregoing, the license coordinates for E020338 should be corrected to 29° 30' 28.12" N 98° 33' 41.09" W (29.507811° N 98.561414° W), the GPS coordinates taken at the base of the antenna, which are within 3" of the licensed coordinates and within 1" of the Google Earth® coordinates.