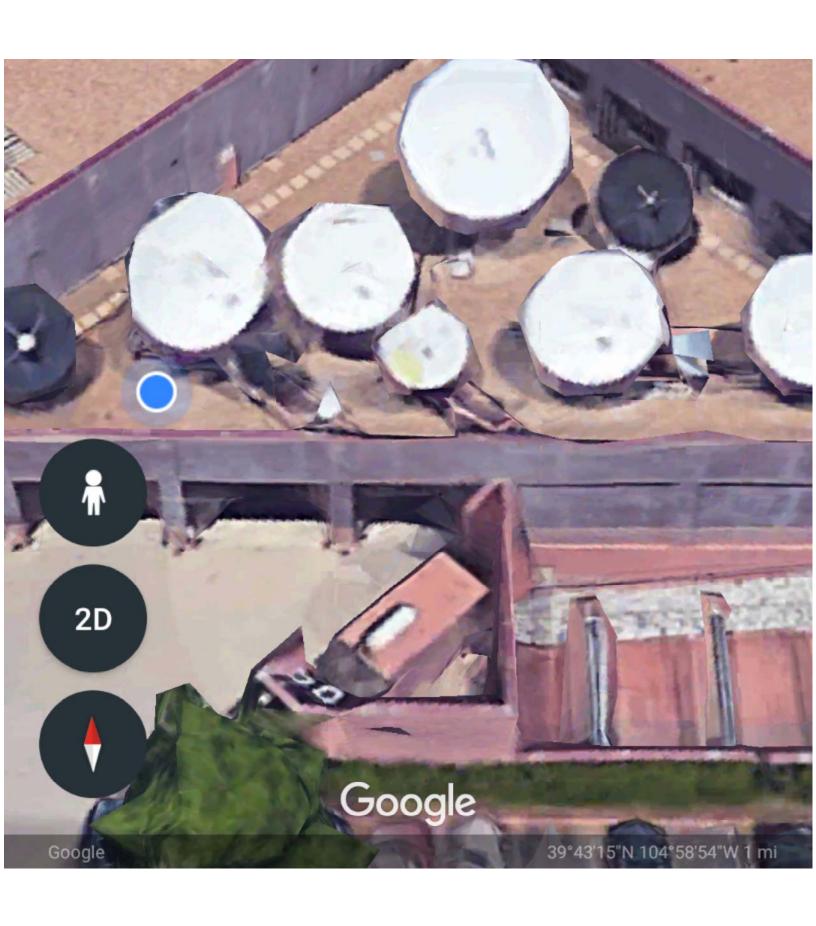

Using Google mapping functions (WSG84) the licensed coordinates are verified to be accurate to within two seconds. Attached is a Google Earth map which verifies the location of the earth station. The second image, taken using Google's mobile cell phone application, shows the coordinates in close proximity to the earth station as 39° 43' 15.0" N 104° 58' 54.0 W (or 39.72083333, 104.98166667).