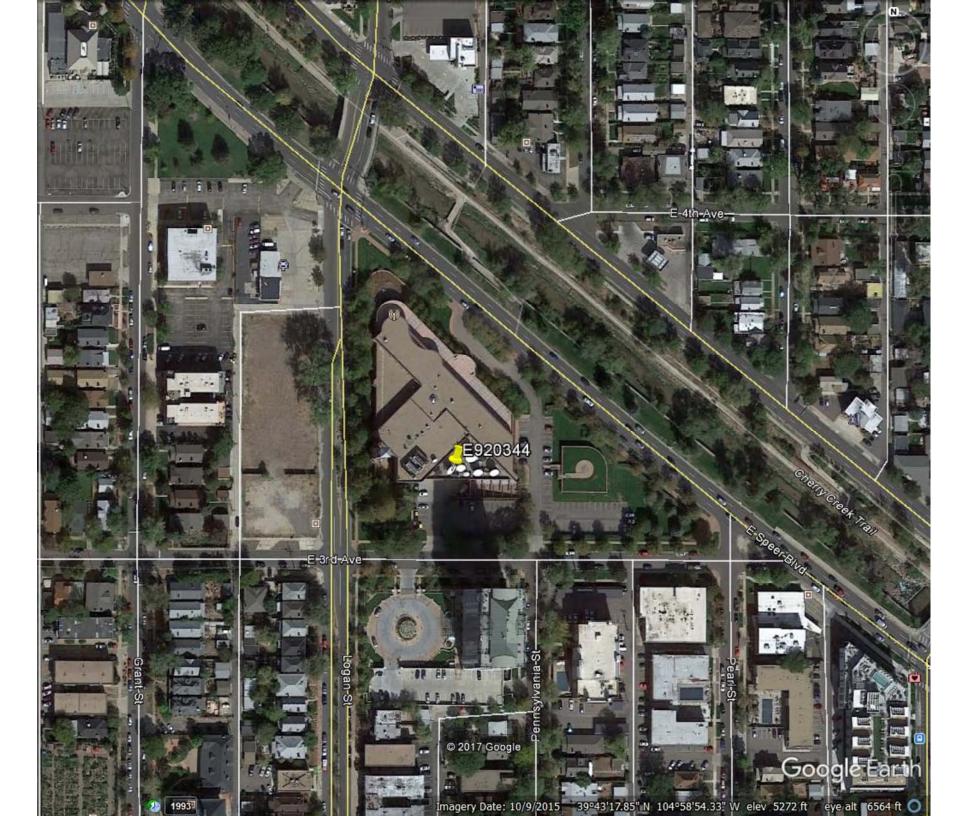

## **Coordinate Verification**

Pursuant to Public Notice DA 17-1127, we provide the attached Google maps showing the location of Earth Station E920344. The coordinates on the license authorization are 39° 43' 17.0" N 104° 58' 54.9 W (39.721388889, 104.98194444).

Using Google mapping functions (WSG84) the licensed coordinates are verified to be accurate to within two seconds. Attached is a Google Earth map which verifies the location of the earth station. The second image, taken using Google's mobile cell phone application, shows the coordinates in close proximity to the earth station as 39° 43' 15.0" N 104° 58' 54.0 W (or 39.72083333, 104.98166667).