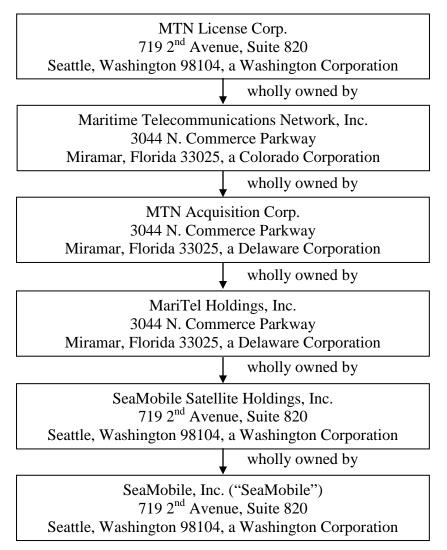

## **Statement Regarding Applicant's Organization and Control**

In connection with an assignment application filed with the Commission on March 27, 2007, MTN License Corp. ("MTN") submitted an organizational diagram that identified the nature and extent of control of MTN. *See* File No. SES-ASG-20070327-00405. The information contained in that diagram remains accurate, except that the name of one entity listed in the diagram has changed from SeaMobile Enterprises, Inc. to SeaMobile Satellite Holdings, Inc. This name change does not result in a transfer of control of MTN under Section 25.119(b) of the Commission's rules, and is being reported here to comply with the renewal application's request to note any exceptions to an applicant's organization information on file with the Commission. An updated organizational diagram is included below.

As the diagram indicates, SeaMobile is the entity that ultimately controls MTN.

MTN License Corp. February 2012 Attachment A Page 2 of 2

MTN also included, as part of the assignment application referenced above, a chart listing the entities holding a ten percent or greater share of SeaMobile's voting stock. This information contained in this chart has since changed, but these changes do not result in a transfer of control of MTN, which remains under the control of SeaMobile. An updated version of the chart follows.