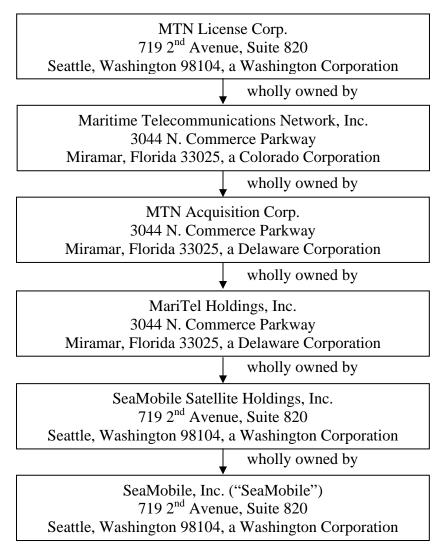

## **Statement Regarding Applicant's Organization and Control**

In connection with an assignment application filed with the Commission on March 27, 2007, MTN License Corp. ("MTN") submitted an organizational diagram that identified the nature and extent of control of MTN. *See* File No. SES-ASG-20070327-00405. The information contained in that diagram remains accurate, except that the name of one entity listed in the diagram has changed from SeaMobile Enterprises, Inc. to SeaMobile Satellite Holdings, Inc. This name change does not result in a transfer of control of MTN under Section 25.119(b) of the Commission's rules, and is being reported here to comply with the renewal application's request to note any exceptions to an applicant's organization information on file with the Commission. An updated organizational diagram is included below.

As the diagram indicates, SeaMobile is the entity that ultimately controls MTN.

MTN License Corp. November 2011 Attachment A Page 2 of 2

MTN also included, as part of the assignment application referenced above, a chart listing the entities holding a ten percent or greater share of SeaMobile's voting stock. This information contained in this chart has since changed, but these changes do not result in a transfer of control of MTN, which remains under the control of SeaMobile. An updated version of the chart follows.