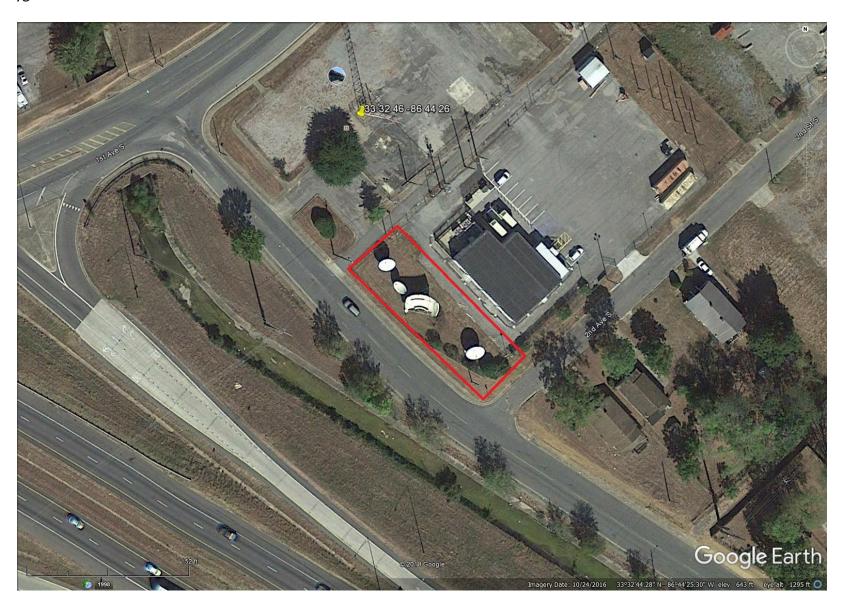

## PLEADING TO CORRECT RECEIVE-ONLY EARTH STATION SITE INFORMATION

To Whom It May Concern:

Reference earth station registration for Bright House Networks, LLC FRN 0007508237

Call sign: WG28 in Birmingham, AL

The actual NAD83 coordinates of this active station, from Google Earth, are:

33° 32′ 44.3″ N Latitude

86° 44′ 25.3″ W Longitude

Elevation: 196.3 meters (644 ft.)

The approximately 200-ft. discrepancy is due to a mis-calculation of the site coordinates, working from USGS Topographic maps at the time.

Registrant requests correction in the IBFS record.

Sincerely,

**Steve Flessner** | Manager, FCC Relations | 303.323.6020 CharterFCC@Charter.com

WG28 – Birmingham, AL Yellow pushpin is registered coordinates Red polygon is the actual site