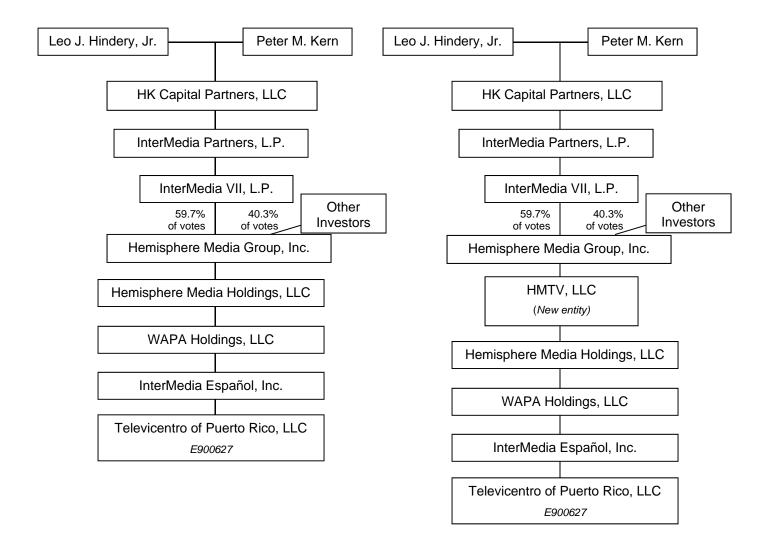

The Station has been controlled by the same individuals both before and after the *pro forma* Transfer. Organizational charts depicting the prior and current ownership structures of Televicentro are included in this notice.

Televicentro's sole member is InterMedia Español, Inc., a direct subsidiary of WAPA Holdings, LLC. The sole member of WAPA Holdings, LLC is Hemisphere Media Holdings, LLC. Prior to the Transfer, Hemisphere Media Holdings, LLC's sole member was Hemisphere Media Group, Inc.

The Transfer occurred when Hemisphere Media Group, Inc. transferred its membership interest in Hemisphere Media Holdings, LLC to HMTV, LLC. Subsequent to that transfer, HMTV, LLC's sole member is Hemisphere Media Group, Inc.

Both before and after the Transfer, Hemisphere Media Group, Inc. has been controlled by InterMedia VII, L.P. That entity is controlled by its sole general partner, InterMedia Partners, L.P., which is controlled by its sole general partner, HK Capital Partners, LLC. HK Capital Partners, LLC is controlled by its two members, Leo J. Hindery, Jr. and Peter M. Kern. The LLC agreement for HK Capital Partners, LLC provides that Mr. Hindery and Mr. Kern must unanimously approve the decisions of HK Capital Partners, LLC, giving them each an effective 50 percent "voting" interest in that entity.

Both before and after the consummation of the Transfer described in this notice, Mr. Hindery and Mr. Kern have controlled the Station through their control of InterMedia VII, L.P.

The Station is used in connection with the production and distribution of free, over-theair programming on broadcast stations WAPA-TV, WNJX-TV, and WTIN-TV, which serves the public interest.

## **Prior Ownership Structure**

## **Current Ownership Structure**