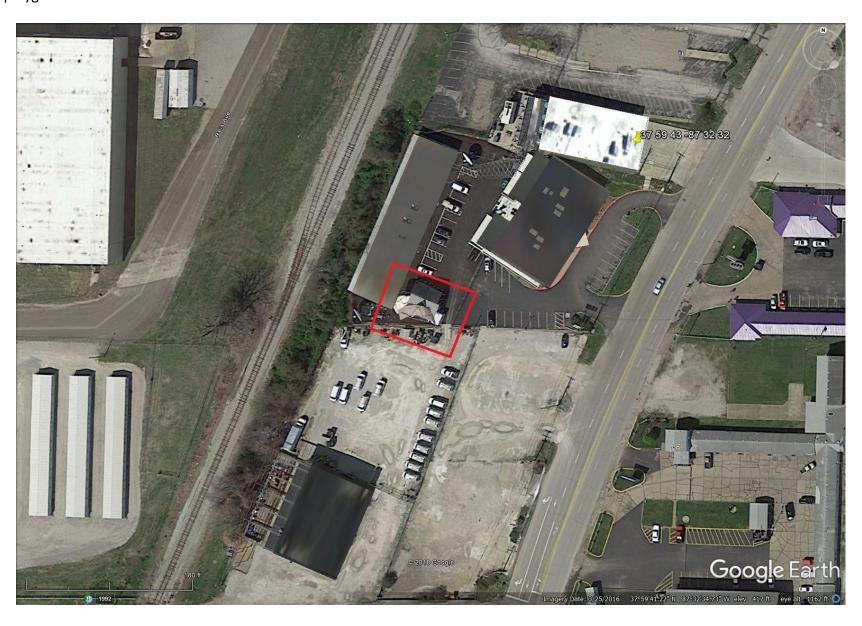

The actual NAD83 coordinates of this active station, from Google Earth, are:

37° 59′ 41.2″ N Latitude

87° 32′ 34.7″ W Longitude

Elevation: 127.1 meters (417 ft.)

The approximately 280-ft. discrepancy is due to a mis-calculation of the site coordinates, working from USGS Topographic maps at the time.

Registrant requests correction in the IBFS record.

Sincerely,

**Steve Flessner** | Manager, FCC Relations | 303.323.6020 CharterFCC@Charter.com

E990037 – Evansville, IN Yellow pushpin is registered coordinates Red polygon is the actual site