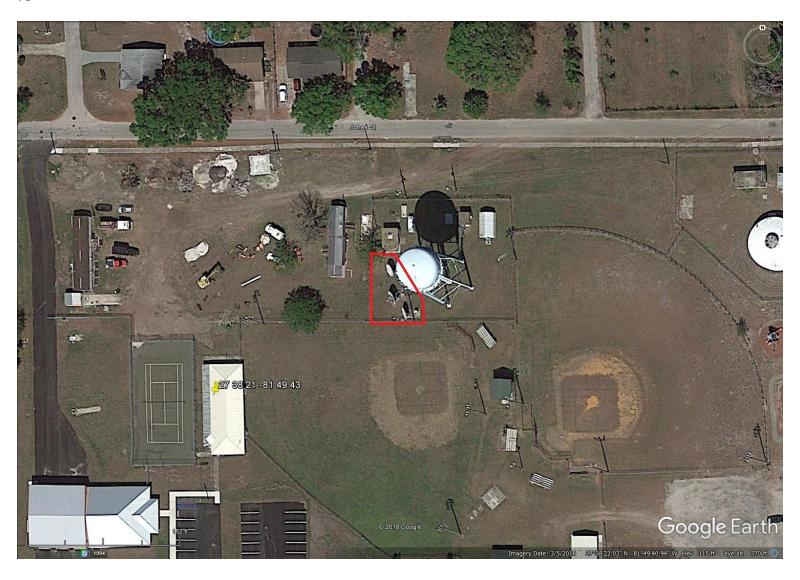

The actual NAD83 coordinates of this active station, from Google Earth, are:

27° 38′ 22.0″ N Latitude

81° 49′ 40.9″ W Longitude

Elevation: 35.1 meters (115 ft.)

The approximately 200-ft. discrepancy is due to a slight mis-calculation of the site coordinates, working from USGS Topographic maps at the time.

Registrant requests correction in the IBFS record.

Sincerely,

**Steve Flessner** | Manager, FCC Relations | 303.323.6020 CharterFCC@Charter.com

E950119 – Bowling Green, FL Yellow pushpin is registered coordinates Red polygon is the actual site