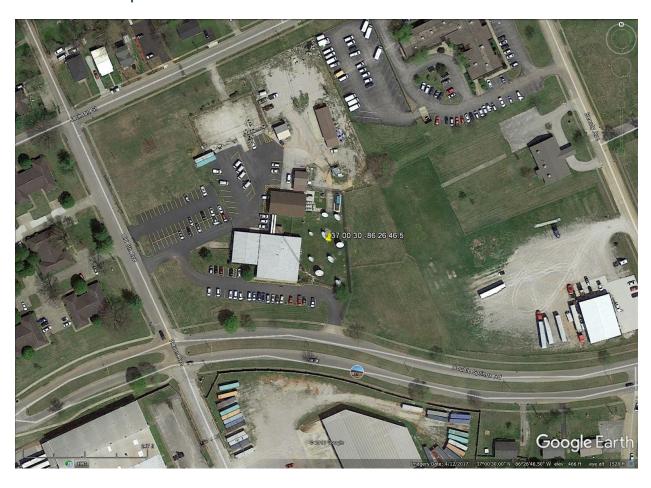

The actual NAD83 coordinates of this active station, from Google Earth, are:

37° 00′ 30.0″ N Latitude

86° 26′ 46.5″ W Longitude

Elevation: 142.0 meters (466 ft.)

The approximately 4,700-ft. discrepancy is due to a gross mis-calculation of the site coordinates, working from USGS Topographic maps at the time. The site has always been at this location and has not been moved. Historical satellite photos included below.

## 2017 satellite photo: