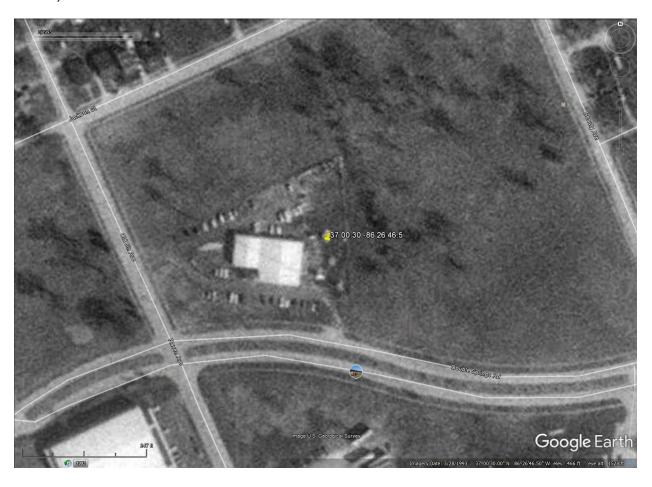

The actual NAD83 coordinates of this active station, from Google Earth, are:

37° 00′ 30.0″ N Latitude

86° 26′ 46.5″ W Longitude

Elevation: 142.0 meters (466 ft.)

The approximately 4,700-ft. discrepancy is due to a gross mis-calculation of the site coordinates, working from USGS Topographic maps at the time. The site has always been at this location and has not been moved. Historical satellite photos included below.

Registrant requests correction in the IBFS record.

Sincerely,

1993 satellite photo (a bit difficult to see the earth stations but they are there):