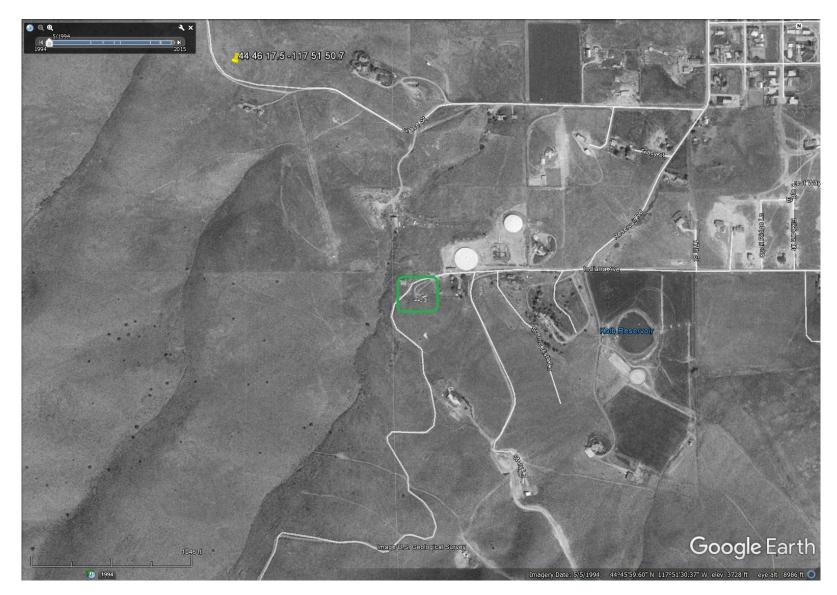

## PLEADING TO CORRECT RECEIVE-ONLY EARTH STATION SITE INFORMATION

To Whom It May Concern:

Reference earth station registration for Falcon Community Cable, L.P. FRN 0001530849 Call sign: E2578 in Baker, OR

The actual NAD83 coordinates of this active station, from Google Earth, are: 44° 45′ 59.6″ N Latitude 117° 51′ 30.4″ W Longitude Elevation: 1136.3 meters (3728 ft.)

The approximately 2,200-ft. discrepancy is due to a gross mis-calculation of the site coordinates, working from USGS Topographic maps at the time. The site has always been at this location and has not been moved.

## **Registrant requests correction in the IBFS record.**

Sincerely,

Steve Flessner | Manager, FCC Relations | 303.323.6020 CharterFCC@Charter.com E2578 – Baker, OR Yellow pushpin is the registered coordinates Green rectangle is the actual site

1994:

2015: