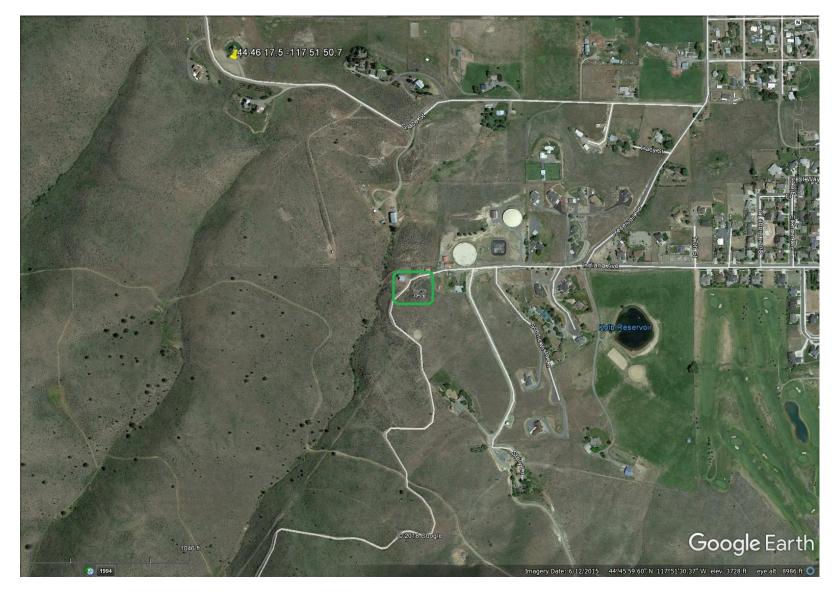

## PLEADING TO CORRECT RECEIVE-ONLY EARTH STATION SITE INFORMATION

To Whom It May Concern:

Reference earth station registration for Falcon Community Cable, L.P. FRN 0001530849 Call sign: E2578 in Baker, OR

The actual NAD83 coordinates of this active station, from Google Earth, are: 44° 45′ 59.6″ N Latitude 117° 51′ 30.4″ W Longitude Elevation: 1136.3 meters (3728 ft.)

The approximately 2,200-ft. discrepancy is due to a gross mis-calculation of the site coordinates, working from USGS Topographic maps at the time. The site has always been at this location and has not been moved.

## **Registrant requests correction in the IBFS record.**

Sincerely,

Steve Flessner | Manager, FCC Relations | 303.323.6020 CharterFCC@Charter.com E2578 – Baker, OR Yellow pushpin is the registered coordinates Green rectangle is the actual site

1994:

2015: