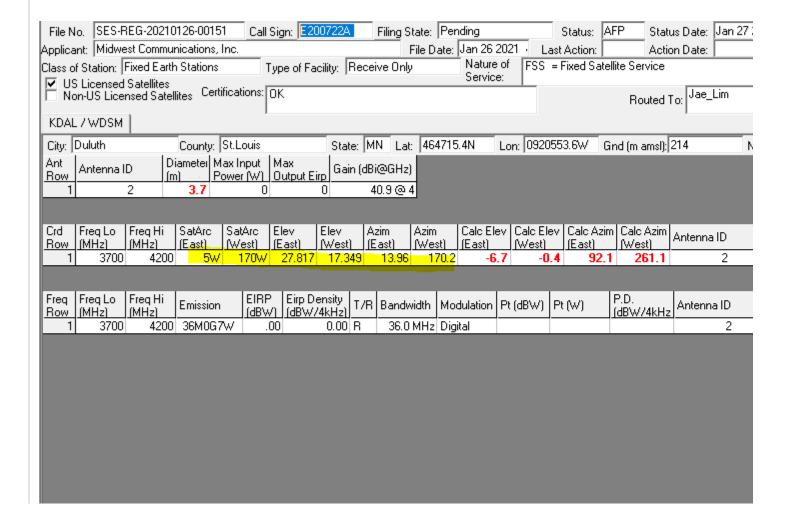

## Jae Lim

| From:<br>Sent:                                                                                                                                                        | Tim Laes <tim.laes@mwcradio.com><br/>Monday, February 22, 2021 2:43 PM</tim.laes@mwcradio.com> |
|-----------------------------------------------------------------------------------------------------------------------------------------------------------------------|------------------------------------------------------------------------------------------------|
| To:<br>Subject:                                                                                                                                                       | Jae Lim<br>Re: SES-REG-20210126-00151; Call Sign: E200722A                                     |
| Confirmedfor clarity do                                                                                                                                               | you suggest Midwest re-file ?                                                                  |
| Thanks,                                                                                                                                                               |                                                                                                |
| Tim Laes                                                                                                                                                              |                                                                                                |
| Tim Laes Corp. Dir.of Engineering Midwest Comm. Inc. 1420 Bellevue Road Green Bay, Wi. 54311 (920) 321-1952 (office direc (920) 621-9499 (cell) tim.laes@mwcradio.com | t)                                                                                             |
|                                                                                                                                                                       |                                                                                                |
| On Mon, Feb 22, 2021 at 1:4                                                                                                                                           | 11 PM Jae Lim < <u>Jae.Lim@fcc.gov</u> > wrote:                                                |
| Hi Tim Laes,                                                                                                                                                          |                                                                                                |
| We hope all is well.                                                                                                                                                  |                                                                                                |
| Though 5 degree elev is not elev above 5 degrees.                                                                                                                     | t required for receive-only, we ask that you change SatArc from 5W-170W to 23W-161W for        |
| We will also change Elev an                                                                                                                                           | nd Azim accordingly.                                                                           |
| Please confirm this change.                                                                                                                                           |                                                                                                |
| Thanks.                                                                                                                                                               |                                                                                                |