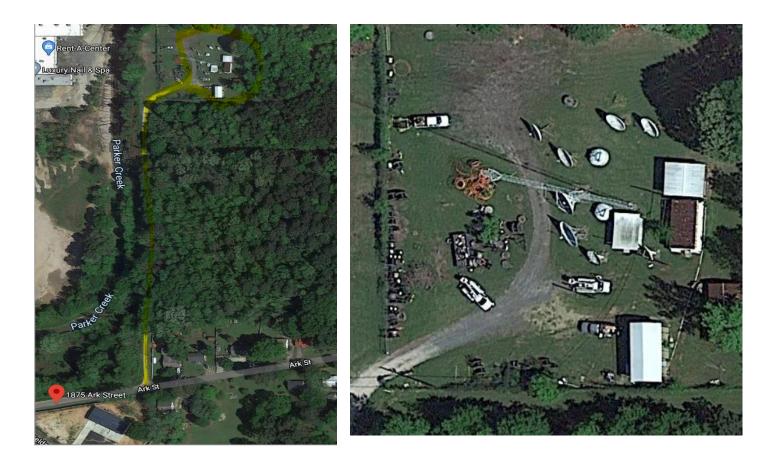

|
| Lat,Long                         | 32.535762,-94.3472786                  | Contraction of the         | A A A A A A A A A A A A A A A A A A A                              |
| DMS (degrees, minutes, seconds)* |                                        | $S \neq Y \in \mathcal{S}$ | Rogers                                                             |
| Latitude                         | ● N ○ S 32 ° 32 ' 8.743 "              | , references               |                                                                    |
| Longitude                        | ○ E ● W 94 ° 20 ' 50.202 "             | €Maps<br>Easton            |                                                                    |

Google Earth is showing them at 32°32'18.9"N 94°20'47.2"W.