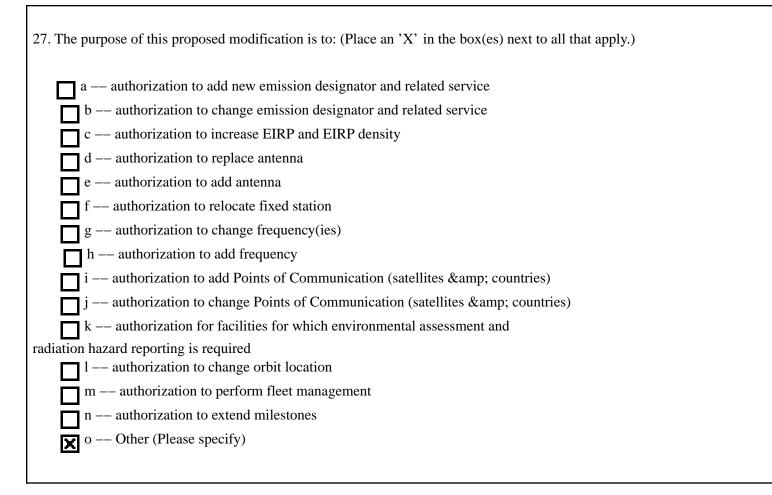

#### PURPOSE OF MODIFICATION

Modification of registration to decrease antenna units

Exhibit

| 43a. Geographic Service Rule Certification<br>By selecting A, the undersigned certifies that the applicant is not subject to the geographic service or geographic<br>coverage requirements specified in 47 C.F.R. Part 25.                                                                                                                                                                                                                                                                                                       | ● A                   |
|----------------------------------------------------------------------------------------------------------------------------------------------------------------------------------------------------------------------------------------------------------------------------------------------------------------------------------------------------------------------------------------------------------------------------------------------------------------------------------------------------------------------------------|-----------------------|
| By selecting B, the undersigned certifies that the applicant is subject to the geographic service or geographic coverage requirements specified in 47 C.F.R. Part 25 and will comply with such requirements.                                                                                                                                                                                                                                                                                                                     | <b>О</b> <sup>В</sup> |
| By selecting C, the undersigned certifies that the applicant is subject to the geographic service or geographic coverage requirements specified in 47 C.F.R. Part 25 and will not comply with such requirements because it is not feasible as a technical matter to do so, or that, while technically feasible, such services would require so many compromises in satellite design and operation as to make it economically unreasonable. A narrative description and technical analysis demonstrating this claim are attached. | <b>O</b> C            |